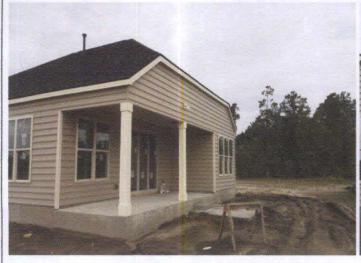

## **Building Photographs**

See Instructions for Item A6.

FOR INSURANCE COMPANY USE IMPORTANT: In these spaces, copy the corresponding information from Section A. Building Street Address (including Apt., Unit, Suite, and/or Bldg. No.) or P.O. Route and Box No. Policy Number: 1205 KEOWEE RIVER COURT

State SC City SURFSIDE ZIP Code 29588

Company NAIC Number.

If using the Elevation Certificate to obtain NFIP flood insurance, affix at least 2 building photographs below according to the instructions for Item A6. Identify all photographs with date taken; "Front View" and "Rear View"; and, if required, "Right Side View" and "Left Side View." When applicable, photographs must show the foundation with representative examples of the flood openings or vents, as indicated in Section A8. If submitting more photographs than will fit on this page, use the Continuation Page.