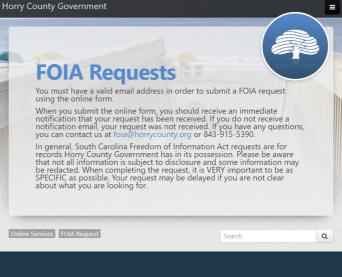

## **FOIA REQUESTS**

Under the South Caroline Freedom of Information Act, members of the public may request access to certain types of records.

To submit a FOIA request to any Horry County department, visit horrycounty.org/foia and complete the online FOIA request form.

The request form will require a description of the requested information (e.g. date, location, property number, etc.). This allows the FOIA Manager to initiate a search for any and all relevant records. Be as specific and detailed as possible in your request.

For questions, you can contact the County FOIA Manager or the Public Information Specialist, who also assists with coordinating FOIA requests, via foia@horrycounty.org.

| External | FOIA | Request |
|----------|------|---------|
|          | -    |         |