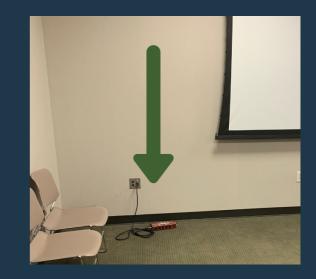

## ATTENDING COUNCIL & COMMITTEE MEETINGS

Sound outputs have been installed in Horry County Council Chambers, the Council Conference Room, and the Government & Justice Center Multipurpose Rooms.

For direct audio from the podium and dais, use the outputs near the presentation screens or rear of room.