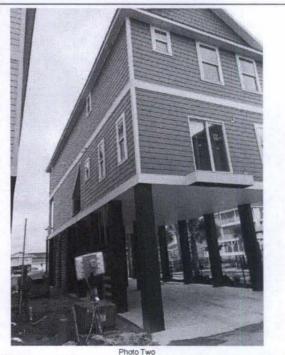

| ZIP Code | Company NAIC Number |
| Only                                                                  |                                             |          |                     |

If using the Elevation Certificate to obtain NFIP flood insurance, affix at least 2 building photographs below according to the instructions for Item A6. Identify all photographs with date taken; "Front View" and "Rear View"; and, if required, "Right Side View" and "Left Side View." When applicable, photographs must show the foundation with representative examples of the flood openings or vents, as indicated in Section A8. If submitting more photographs than will fit on this page, use the Continuation Page.



Photo One Caption Front View 02/17/2020

Clear Photo One



Photo Two Caption Front/Left View 02/17/2020

FEMA Form 086-0-33 (12/19)

Replaces all previous editions.

Clear Photo Two

#### **ELEVATION CERTIFICATE**

#### **BUILDING PHOTOGRAPHS**

Continuation Page

OMB No. 1660-0008• Expiration Date: November 30, 2022

| IMPORTANT: In these spaces, o                                                                                                        | FOR INSURANCE COMPANY USE<br>Policy Number: |          |                     |
|--------------------------------------------------------------------------------------------------------------------------------------|---------------------------------------------|----------|---------------------|
| Building Street Address (including Apt., Unit, Suite, and/or Bldg. No.) or P.O. Route and Box No.<br>14