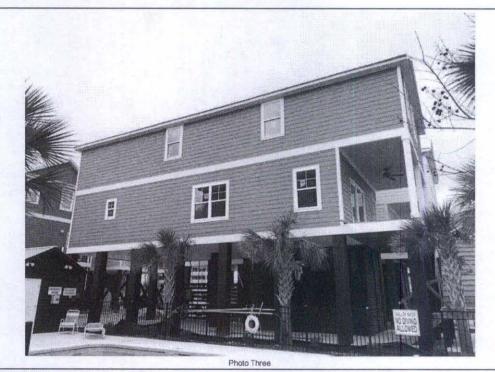

| State                                       | ZIP Code | Company NAIC Number |
| Murrells Inlet                                                                                                                       | South Carolina                              | 29576    |                     |

If submitting more photographs than will fit on the preceding page, affix the additional photographs below. Identify all photographs with: date taken; "Front View" and "Rear View"; and, if required, "Right Side View" and "Left Side View." When applicable, photographs must show the foundation with representative examples of the flood openings or vents, as indicated in Section A8.



Photo Three Caption Right View 02/17/2020

Clear Photo Three



FEMA Form 086-0-33 (12/19)

Replaces all previous editions.

Clear Photo Four