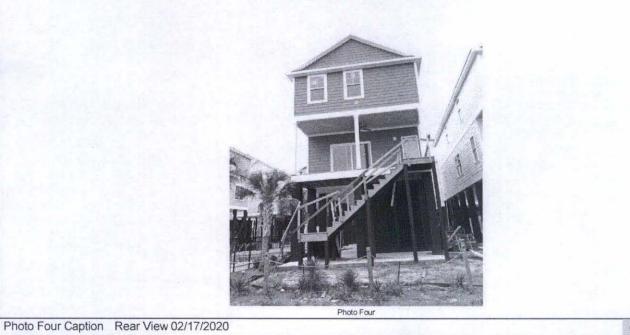

| State                                       | ZIP Code | Company NAIC Number |
| Murrells Inlet                                                                                                                       | South Carolina                              | 29576    |                     |

If submitting more photographs than will fit on the preceding page, affix the additional photographs below. Identify all photographs with: date taken; "Front View" and "Rear View"; and, if required, "Right Side View" and "Left Side View." When applicable, photographs must show the foundation with representative examples of the flood openings or vents, as indicated in Section A8.



Photo Three Caption Right View 02/17/2020

Clear Photo Three



FEMA Form 086-0-33 (12/19)

Replaces all previous editions.

Clear Photo Four