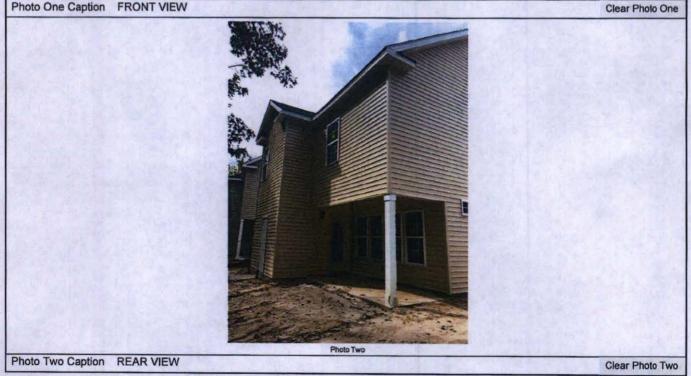

If using the Elevation Certificate to obtain NFIP flood insurance, affix at least 2 building photographs below according to the instructions for Item A6. Identify all photographs with date taken; "Front View" and "Rear View"; and, if required, "Right Side View" and "Left Side View." When applicable, photographs must show the foundation with representative examples of the flood openings or vents, as indicated in Section A8. If submitting more photographs than will fit on this page, use the Continuation Page.