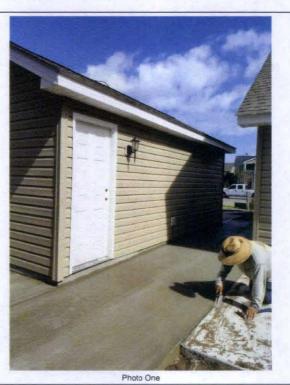

## **ELEVATION CERTIFICATE**

BUILDING PHOTOGRAPHS Continuation Page

OMB No. 1660-0008 Expiration Date: November 30, 2018

| IMPORTANT: In these spaces, copy the corresponding information from Section A. |                                              |                                                                            |
|--------------------------------------------------------------------------------|----------------------------------------------|----------------------------------------------------------------------------|
| Unit, Suite, and/or Bldg. No.) or F                                            | O. Route and Box No.                         | Policy Number:                                                             |
| State                                                                          | ZIP Code                                     | Company NAIC Number                                                        |
| MYRTLE BEACH South Carolina 29588                                              |                                              |                                                                            |
|                                                                                | Unit, Suite, and/or Bldg. No.) or F<br>State | Unit, Suite, and/or Bldg. No.) or P.O. Route and Box No.<br>State ZIP Code |

If submitting more photographs than will fit on the preceding page, affix the additional photographs below. Identify all photographs with: date taken; "Front View" and "Rear View"; and, if required, "Right Side View" and "Left Side View." When applicable, photographs must show the foundation with representative examples of the flood openings or vents, as indicated in Section A8.

Photo One Caption LEFT SIDE VIEW (10/05/2017)

Photo Two

Photo Two