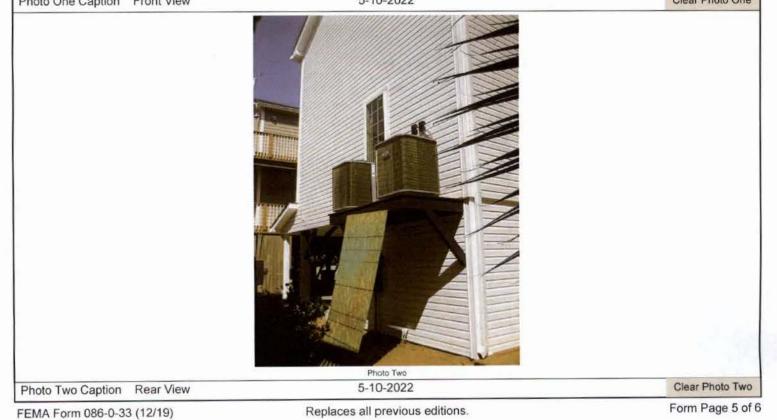

If using the Elevation Certificate to obtain NFIP flood insurance, affix at least 2 building photographs below according to the instructions for Item A6. Identify all photographs with date taken; "Front View" and "Rear View"; and, if required, "Right Side View" and "Left Side View." When applicable, photographs must show the foundation with representative examples of the flood openings or vents, as indicated in Section A8. If submitting more photographs than will fit on this page, use the Continuation Page.