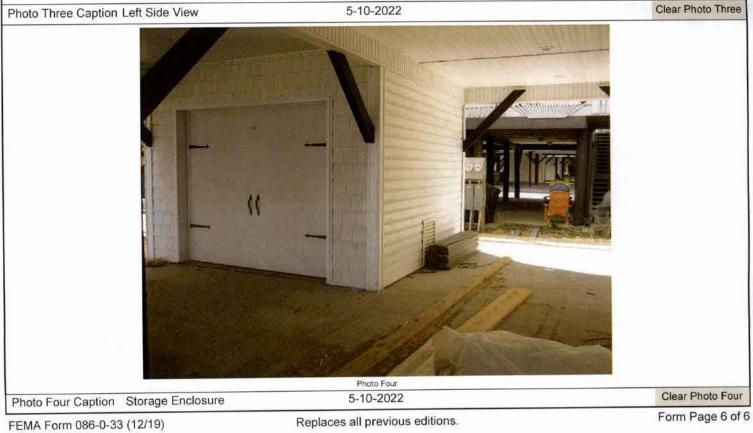

If using the Elevation Certificate to obtain NFIP flood insurance, affix at least 2 building photographs below according to the instructions for Item A6. Identify all photographs with date taken; "Front View" and "Rear View"; and, if required, "Right Side View" and "Left Side View." When applicable, photographs must show the foundation with representative examples of the flood openings or vents, as indicated in Section A8. If submitting more photographs than will fit on this page, use the Continuation Page.