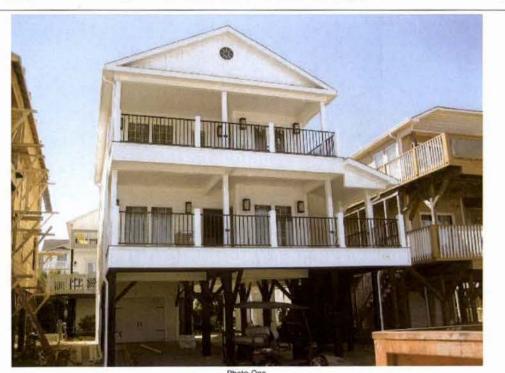

If using the Elevation Certificate to obtain NFIP flood insurance, affix at least 2 building photographs below according to the instructions for Item A6. Identify all photographs with date taken; "Front View" and "Rear View"; and, if required, "Right Side View" and "Left Side View." When applicable, photographs must show the foundation with representative examples of the flood openings or vents, as indicated in Section A8. If submitting more photographs than will fit on this page, use the Continuation Page.