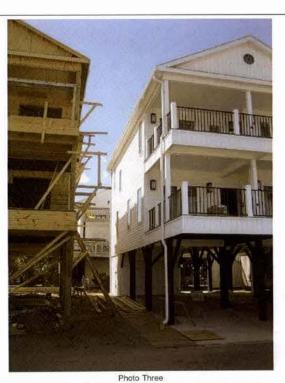

If using the Elevation Certificate to obtain NFIP flood insurance, affix at least 2 building photographs below according to the instructions for Item A6. Identify all photographs with date taken; "Front View" and "Rear View"; and, if required, "Right Side View" and "Left Side View." When applicable, photographs must show the foundation with representative examples of the flood openings or vents, as indicated in Section A8. If submitting more photographs than will fit on this page, use the Continuation Page.