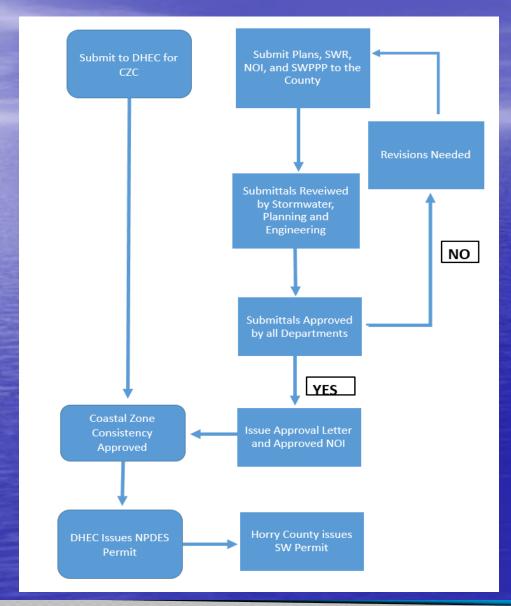

## Horry County SW Permitting Process

## Stormwater Plan Reviews

- Stormwater Report
- Erosion and Sediment Control Plans
- Grading Plans
- Drainage Plans
- Plat (Easement Requirements)
- DHEC NOI
- SWPPP
- Checklist (DHEC and Horry County)

## Stormwater Report

- Drainage Areas and Drainage patterns both offsite and downstream
- Soil types and Rainfall amount (NOAA Atlas 14)
- Pre Development (2,10,25 and 100 yr storm events)
  - Basin and time of concentration
  - Existing stormwater conveyance and storage
  - Existing runoff (cfs)
  - Existing outfalls (boundary)
- Post Development (2, 10, 25 and 100 yr storm events)
  - Basins and time of concentration
  - Proposed runoff (20% reduction for 25yr storm and pre and post for 100 yr)
  - Proposed outfalls (boundary)
- Water Quality
- Sedimentology
- Pipe calculations

### **Construction Plans**

- Erosion and Sediment Control Plans
  - Include details
- Grading Plans
  - Contours for both onsite and offsite
  - Cross sections for infills
- Drainage Plans
- Plat (Easement Requirements)
  - For maintenance
    - Minimum 20 ft
    - Pipes (depth \* 3 + size of pipe )
    - Ditches (width of Ditch + 25 ft top of bank)
- DHEC NOI (Application)
- SWPPP (Stormwater Pollution Prevention Plan)