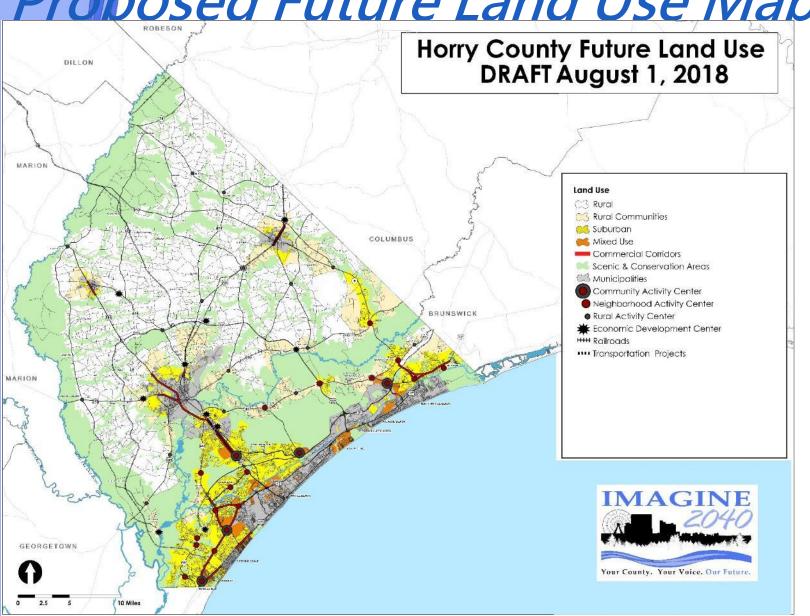

## **FUTURE LAND USE MAP**

 Would the change be contrary to the Future Land Use Map and the Comprehensive Plan(Area Plan)?

# CURRENT PLANNING & ZONING Proposed Future Land Use Map