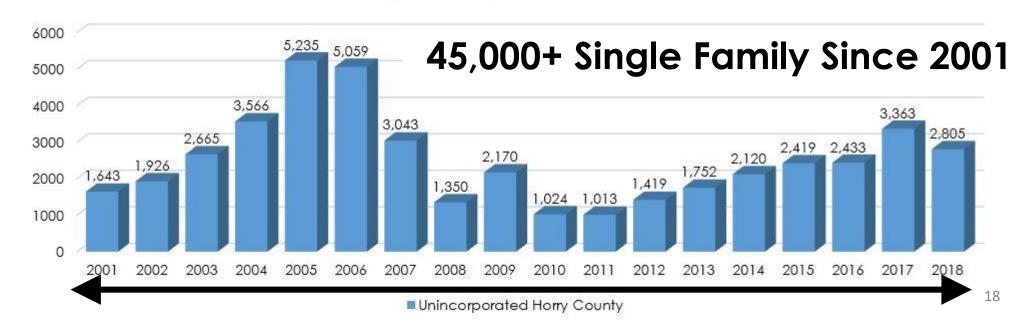

#### FY19 Planning Commission Rezoning Cases, Acreage

Total Acreage of 985.29
Planning Commission Cases

116,160

Additional Units Needed 53,000

**Already Approved** 

63,160 More Needed

Annual Single Family Unit Permits, 2001-2018