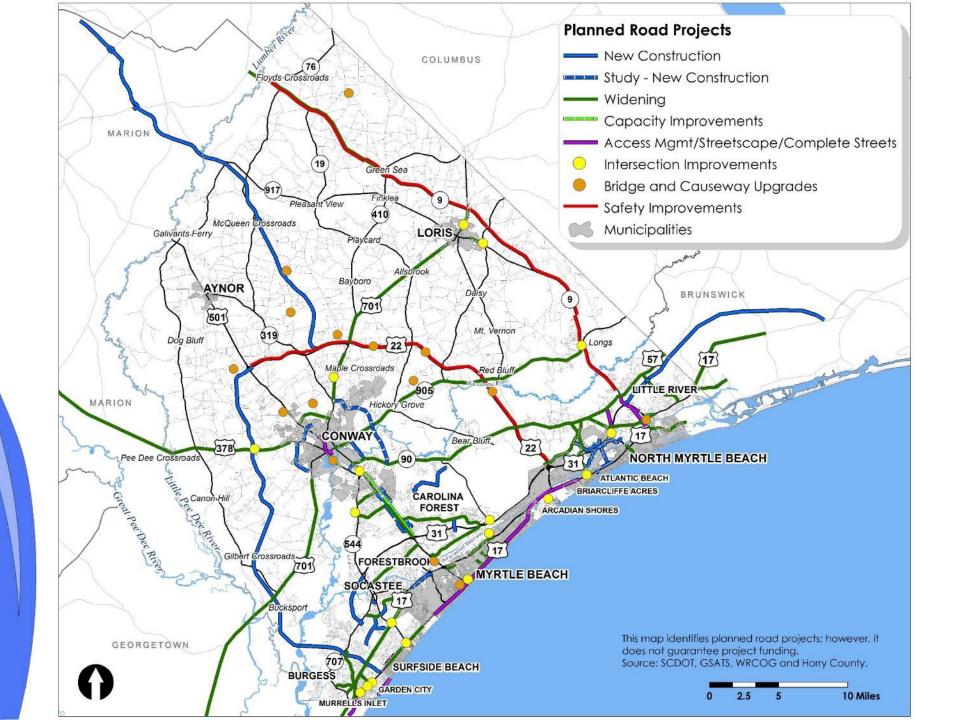

| 36' / 120              |  |  |  |  |  |

operty Owners Notified: 1287 E

Date Notification I

lailed: 10/19/15 Repo

Report Date: 10/15/15





# CURRENT PLANNING & ZONING Proposed Future Land Use Map





# Land Development

# **Types of Reviews**

- Major Development
- Minor Developments and Platting Actions
- Commercial Development
- Road construction (new, widening, improving)
- Mass grading
- Utility lines
- Signs
- 540 Review
- Telecommunication Towers and Mines



## Development Review Sequence









NCEPTUAL

| S           | SP         | PRE |
|-------------|------------|-----|
| CALE        | 1" = 200"  |     |
| ATE.        | 12/21/2018 |     |
| ESIGNED BY: |            |     |
| RAINN BY:   | AF         |     |
| PROV. BY:   | TSK        |     |
| ROJECT NO.  | 18129E     |     |
|             |            |     |

17



Construction Plans, Preliminary Plans & **Final Plats** Stormwater Planning & Engineering Code Zoning **Financial** Floodzone Fire Access & **Platting** Sto