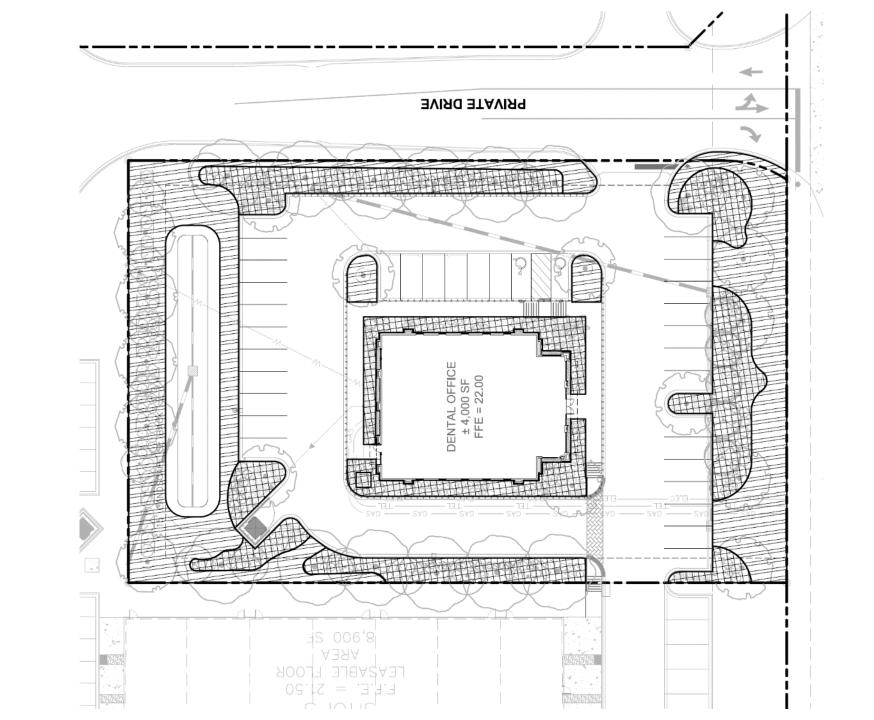

## Development Review Sequence

NCEPTUAL

| S           | SP         | PRE |
|-------------|------------|-----|
| CALE        | 1" = 200"  |     |
| ATE.        | 12/21/2018 |     |
| ESIGNED BY: |            |     |
| RAINN BY:   | AF         |     |
| PROV. BY:   | TSK        |     |
| ROJECT NO.  | 18129E     |     |
|             |            |     |