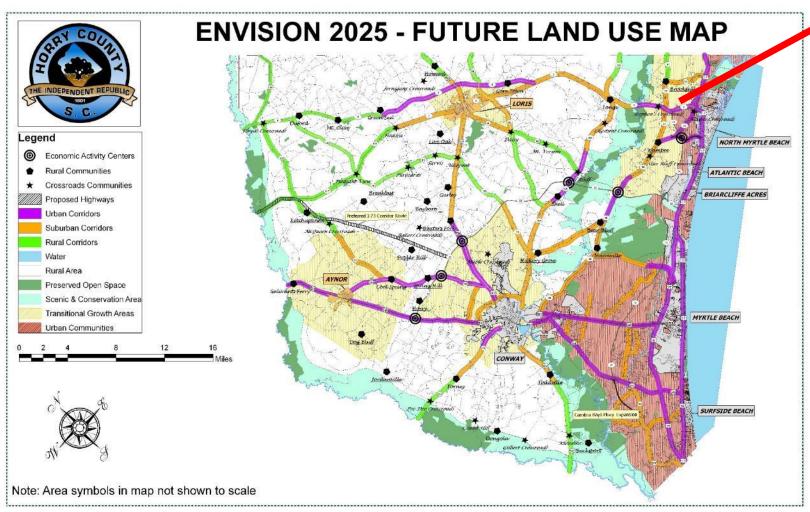

## **FUTURE LAND USE MAP**

 Would the change be contrary to the Future Land Use Map and the Comprehensive Plan(Area Plan)?

#### •

Comprehensive Plan District: Urban Corridor / Transitional Growth Area

Discussion: Formerly known as the Villages at Bay Tree, River Grand is an approved PDD located in Little River. The applicant is requesting to rezone this existing PDD to a new PDD to reduce both residential and commercial densities. In 2005, the Villages at Bay Tree PDD was approved (Ordinance 76-05) to create a traditional neighborhood with single & multi-family, commercial, office and CCRC. In 2006, the PDD was amended to add 10.02 acres and a signage plan (Ordinance 168-06). The proposed revision removes the office and village center districts, and the Continuing Care Retirement Community is combined into the multi-family residential district. The existing residential density is 1775 dwelling units (900 single-family, 500 multi-family, & 275 CCRC); the proposed residential density is 1550 (970 single-family & 580 multi-family). The existing commercial is 600,000 sf; the proposed is 225,000 sf. The Envision 2025 Plan denotes Highway 9 as an Urban Corridor, which is defined as linear transportation routes that support regional focused urban land uses and densities. This property is also located in a Transitional Growth Area, and recommended future uses in these areas include "suburban and urban residential, commercial, institutional, and recreational at varying densities and intensities."

# CURRENT PLANNING & ZONING Proposed Future Land Use Map