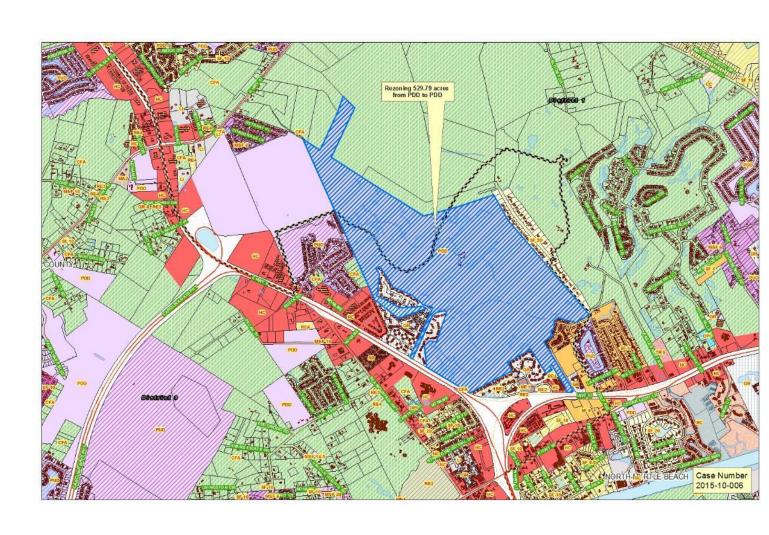

| PROPERTY INFORMATION      |                                                                                           |                            |                          |  |  |
|---------------------------|-------------------------------------------------------------------------------------------|----------------------------|--------------------------|--|--|
| Applicant                 | James M. Wooten (843.692.3200)                                                            | Rezoning Request #         | 2015-10-006              |  |  |
| PIN#                      | 31300000018                                                                               | County Council District #  | H. Worley &<br>P. Prince |  |  |
| Site Location             | Old Baytree Golf Course                                                                   | Staff Recommendation       |                          |  |  |
|                           |                                                                                           | PC Recommendation          |                          |  |  |
| Property Owner<br>Contact | Baytree SC, LLC (757.463.5000)<br>448 Viking Drive, Suite 220<br>Virginia Beach, VA 23452 | PC Recommendation          |                          |  |  |
|                           |                                                                                           | Size (in acres) of Request | 530                      |  |  |

| ZONING DIS      | TRICTS    | LOCATION INFOR                                       | RMATION                                        | ADJACE    | NT PROF             | PERTIES    |
|-----------------|-----------|------------------------------------------------------|------------------------------------------------|-----------|---------------------|------------|
| Current Zoning  | PDD       | Flood and Wetland<br>Information                     | Zone X                                         | CFA       | CFA                 | SF20 / CFA |
| Proposed Zoning | PDD       | Public Health & Safety<br>(EMS/fire) in miles radius | 2.27                                           | PDD / PUD | Subject<br>Property | SF6        |
| B               | Missadula | Utilities                                            | LRWS                                           | CFA / HC  | GR / HC             | RE2 / GR   |
| Proposed Use    | Mixed Use | Character of the Area                                | Mix of residential, commercial and undeveloped |           |                     |            |
|                 |           |                                                      |                                                |           | 1/                  |            |

Overlay/Area Plan: NA

#### •

Comprehensive Plan District: Urban Corridor / Transitional Growth Area

Discussion: Formerly known as the Villages at Bay Tree, River Grand is an approved PDD located in Little River. The applicant is requesting to rezone this existing PDD to a new PDD to reduce both residential and commercial densities. In 2005, the Villages at Bay Tree PDD was approved (Ordinance 76-05) to create a traditional neighborhood with single & multi-family, commercial, office and CCRC. In 2006, the PDD was amended to add 10.02 acres and a signage plan (Ordinance 168-06). The proposed revision removes the office and village center districts, and the Continuing Care Retirement Community is combined into the multi-family residential district. The existing residential density is 1775 dwelling units (900 single-family, 500 multi-family, & 275 CCRC); the proposed residential density is 1550 (970 single-family & 580 multi-family). The existing commercial is 600,000 sf; the proposed is 225,000 sf. The Envision 2025 Plan denotes Highway 9 as an Urban Corridor, which is defined as linear transportation routes that support regional focused urban land uses and densities. This property is also located in a Transitional Growth Area, and recommended future uses in these areas include "suburban and urban residential, commercial, institutional, and recreational at varying densities and intensities."