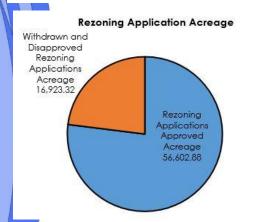

#### FY19 Planning Commission Rezoning Cases, Acreage

Total Acreage of 985.29
Planning Commission Cases

116,160

Additional Units Needed 53,000

**Already Approved** 

63,160 More Needed

Annual Single Family Unit Permits, 2001-2018