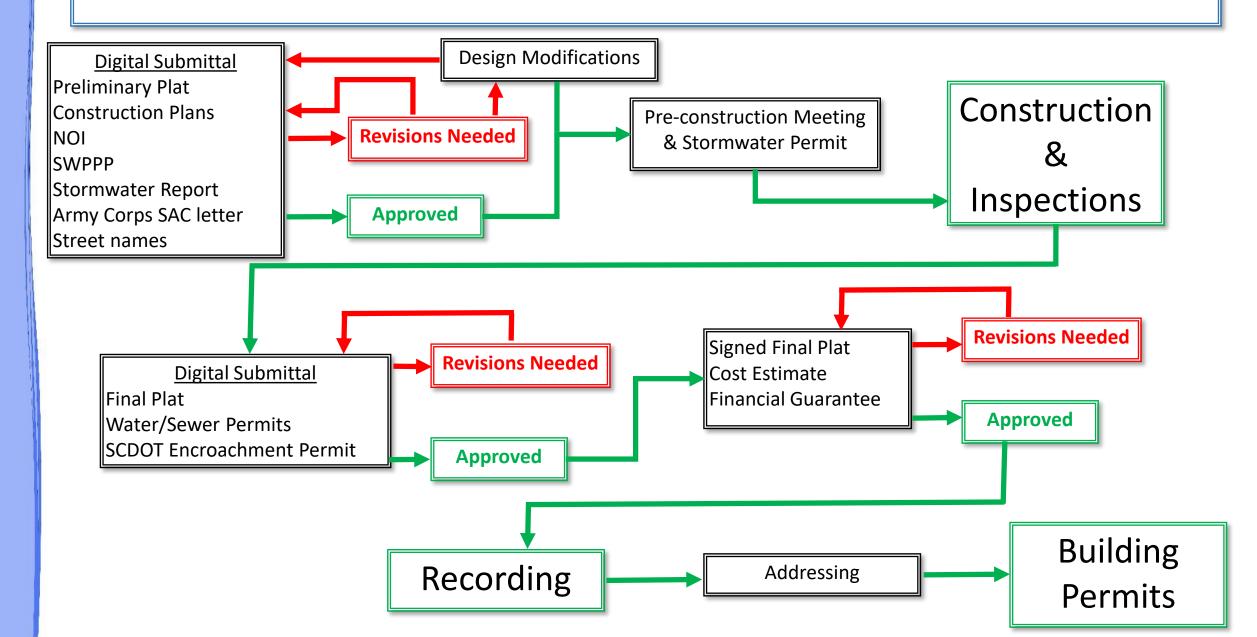

## Development Review Sequence

NCEPTUAL

| S           | SP         | PRE |
|-------------|------------|-----|
| CALE        | 1" = 200"  |     |
| ATE.        | 12/21/2018 |     |
| ESIGNED BY: |            |     |
| RAINN BY:   | AF         |     |
| PROV. BY:   | TSK        |     |
| ROJECT NO.  | 18129E     |     |
|             |            |     |

17

Construction Plans, Preliminary Plans & **Final Plats** Stormwater Planning & Engineering Code Zoning **Financial** Floodzone Fire Access & **Platting** Stormwater Access Guarantees Notice of Road **Hydrants** Report Management Intent (NOI) Construction Open Space Access Management Area, Yard and **Cost Estimates** Stormwater Sediment & **Road Names** Construction Height (AYH) Pollution **Erosion Control** & Addressing Inspections Prevention Plan (SWPPP) Road Grading & Dedication Drainage Construction Inspections