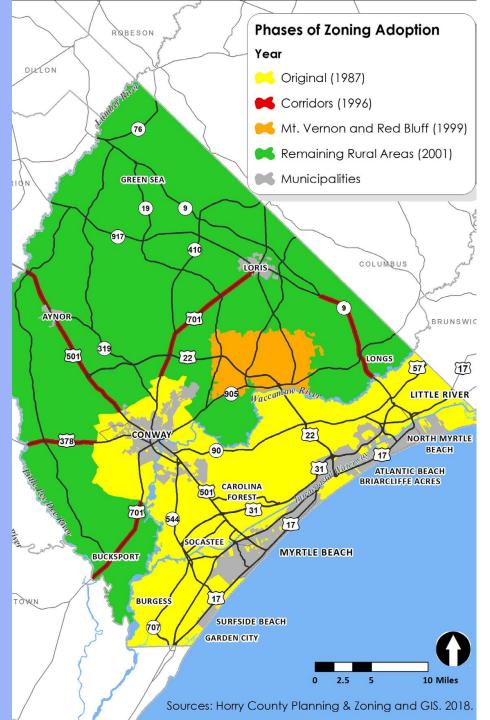

# Planning in Horry County

- 1983 Subdivision Regulations
- 1987 Urban Areas Zoned
- 1996 Corridors Zoned
- 1999 –Mt. Vernon and Red Bluff Zoned
   Land Development Regulations Adopted
- 2001 Remaining Rural Areas Zoned Landscape and Tree Preservation Adopted Access Management Standards Adopted
- 2009 Land Development Regulations Revised