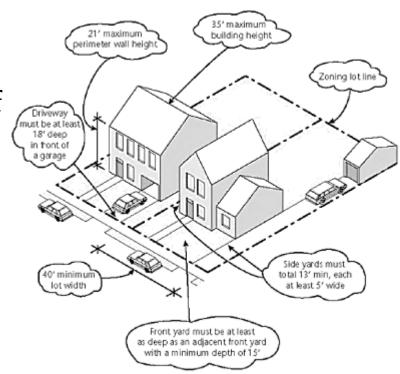

#### DIMENSIONAL STANDARDS

| Requested   Current   Adjacent   Adjacent | DIMENOIONAE OF ANDARES |  |  |  |  |  |
|-----------------------------------------------------------------------------------------------------------------------------------------------------------------------------------------------------------------------------------------------------------------------------------------------------------------------------------------------------------------------------------------------------------------------------------------------------------------------------------------------------------------------------------------------------------------------------------------------------------------------------------------------------------------------------------------------------------------------------------------------------------------------------------------------------------------------------------------------------------------------------------------------------------------------------------------------------------------------------------------------------------------------------------------------------------------------------------------------------------------------------------------------------------------------------------------------------------------------------------------------------------------------------------------------------------------------------------------------------------------------------------------------------------------------------------------------------------------------------------------------------------------------------------------------------------------------------------------------------------------------------------------------------------------------------------------------------------------------------------------------------------------------------------------------------------------------------------------------------------------------------------------------------------------------------------------------------------------------------------------------------------------------------------------------------------------------------------------------------------------------------|------------------------|--|--|--|--|--|
| (sfimf/comm)         (sfimf/comm)         SF20         (res /comm.)         (res /comm.)         (res /comm.)           Min. Lot Size (in square feet)         4,500 / 10,000 / NA         5,000-15,000 / 10,000 / 10,000 / 10,000 / 20,000         6,000 / 3,000 / 43,560         21,780 / 43,560         10,000 / 10,000 / 10,000                                                                                                                                                                                                                                                                                                                                                                                                                                                                                                                                                                                                                                                                                                                                                                                                                                                                                                                                                                                                                                                                                                                                                                                                                                                                                                                                                                                                                                                                                                                                                                                                                                                                                                                                                                                         | Adjacen                |  |  |  |  |  |
| feet) 10,000 / NA 10,000 / NA 20,000 43,560 43,560 10,000 10,000                                                                                                                                                                                                                                                                                                                                                                                                                                                                                                                                                                                                                                                                                                                                                                                                                                                                                                                                                                                                                                                                                                                                                                                                                                                                                                                                                                                                                                                                                                                                                                                                                                                                                                                                                                                                                                                                                                                                                                                                                                                            | RE2 / HO               |  |  |  |  |  |
| Front Setback 10' / 20' / 50" 10' / 35' / 50' 20' / 40' 20' / 20' / 30' / 30' 25' / 60' 20' / 40'                                                                                                                                                                                                                                                                                                                                                                                                                                                                                                                                                                                                                                                                                                                                                                                                                                                                                                                                                                                                                                                                                                                                                                                                                                                                                                                                                                                                                                                                                                                                                                                                                                                                                                                                                                                                                                                                                                                                                                                                                           | 10, 000                |  |  |  |  |  |
|                                                                                                                                                                                                                                                                                                                                                                                                                                                                                                                                                                                                                                                                                                                                                                                                                                                                                                                                                                                                                                                                                                                                                                                                                                                                                                                                                                                                                                                                                                                                                                                                                                                                                                                                                                                                                                                                                                                                                                                                                                                                                                                             | 50'                    |  |  |  |  |  |
| Side Setback 7.5' / 20' / 20' 7.5'-10' / 20' 10' / 15' 10' / 15' 10' / 20' 20' 20' 20' 20' 20' 20' 20' 20' 20'                                                                                                                                                                                                                                                                                                                                                                                                                                                                                                                                                                                                                                                                                                                                                                                                                                                                                                                                                                                                                                                                                                                                                                                                                                                                                                                                                                                                                                                                                                                                                                                                                                                                                                                                                                                                                                                                                                                                                                                                              | 10'                    |  |  |  |  |  |
| Rear Setback         10' / 20' / 20'         10'-15' / 25' / 20'         15' / 25'         15' / 15' / 20' / 20'         15' / 40'         20' / 15'                                                                                                                                                                                                                                                                                                                                                                                                                                                                                                                                                                                                                                                                                                                                                                                                                                                                                                                                                                                                                                                                                                                                                                                                                                                                                                                                                                                                                                                                                                                                                                                                                                                                                                                                                                                                                                                                                                                                                                        | 15'                    |  |  |  |  |  |
| Bldg. Height 35' / 55' / 55' 35' / 55' 35' / 35' 35' / 35' / 35' / 35' / 35'   35' / 35'   35' / 35'                                                                                                                                                                                                                                                                                                                                                                                                                                                                                                                                                                                                                                                                                                                                                                                                                                                                                                                                                                                                                                                                                                                                                                                                                                                                                                                                                                                                                                                                                                                                                                                                                                                                                                                                                                                                                                                                                                                                                                                                                        | 36' / 120              |  |  |  |  |  |