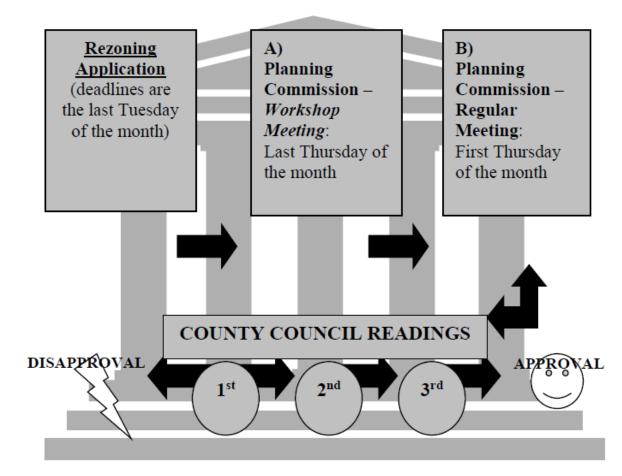

# CURRENT PLANNING & ZONING rezoning process

- Applicant submits application and pays fee
- Fee varies from \$250 for most up to many thousands for larger Planned Developments
- Property is posted
- Neighbors are notified
- Public Hearing notice is placed in the paper

# CURRENT PLANNING & ZONING rezoning process

- Planning Commission public hearing the first Thursday of each month
- PC makes a recommendation; recommendation forwarded to Horry County Council
- Must receive 3 readings from County Council including another Public Hearing