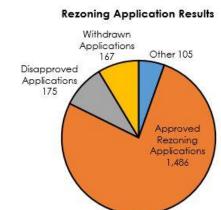

#### FY19 Planning Commission Rezoning Cases, Acreage

Total Acreage of 985.29
Planning Commission Cases

116,160

Additional Units Needed 53,000

**Already Approved** 

63,160 More Needed

Annual Single Family Unit Permits, 2001-2018