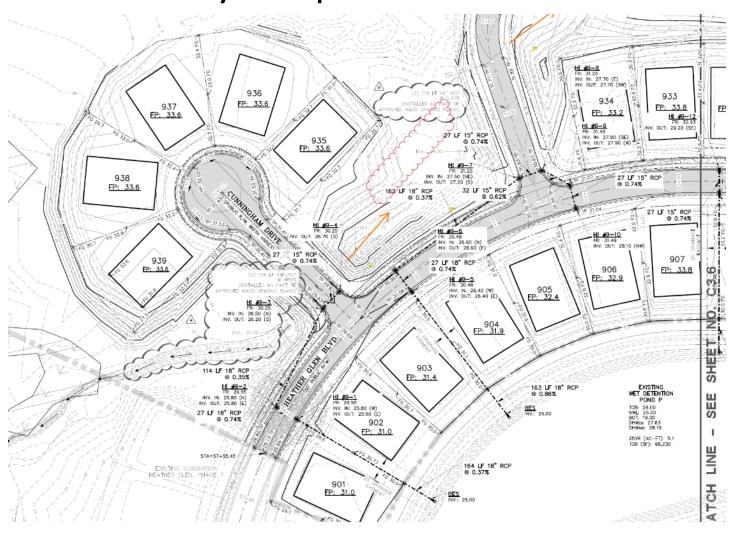

## Development Review Sequence

NCEPTUAL

| S           | SP         | PRE |
|-------------|------------|-----|
| CALE        | 1" = 200"  |     |
| ATE.        | 12/21/2018 |     |
| ESIGNED BY: |            |     |
| RAINN BY:   | AF         |     |
| PROV. BY:   | TSK        |     |
| ROJECT NO.  | 18129E     |     |
|             |            |     |