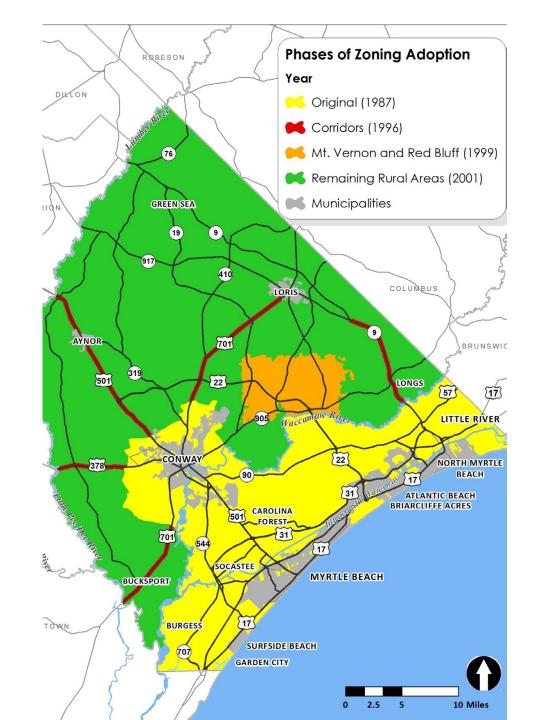

# Planning in Horry County

- 1983 Subdivision Regulations
- 1987 Urban Areas Zoned
- 1996 Corridors Zoned
- 1999 –Mt. Vernon and Red Bluff Zoned
   Land Development Regulations Adopted
- 2001 Remaining Rural Areas Zoned Landscape and Tree Preservation Adopted Access Management Standards Adopted
- 2009 Land Development Regulations Revised