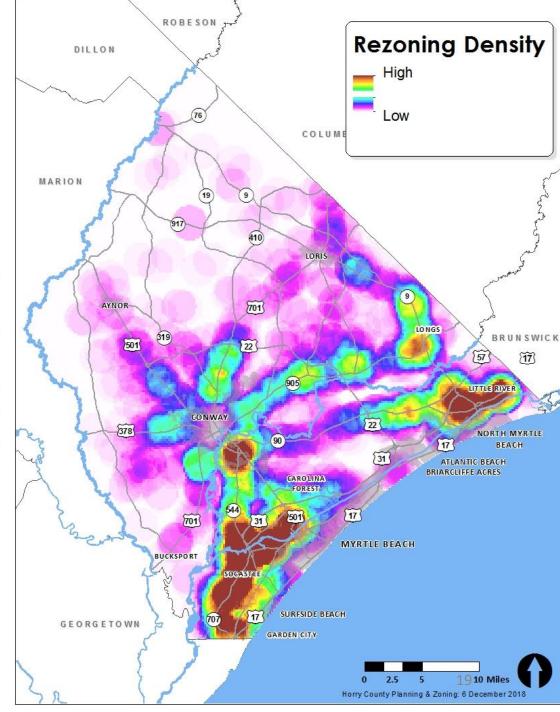

#### Planning Commission Rezoning Cases, Annually 1999-2018

#### FY19 Planning Commission Rezoning Cases, Acreage

Total Acreage of 985.29
Planning Commission Cases

116,160

Additional Units Needed 53,000

**Already Approved** 

63,160 More Needed

Annual Single Family Unit Permits, 2001-2018