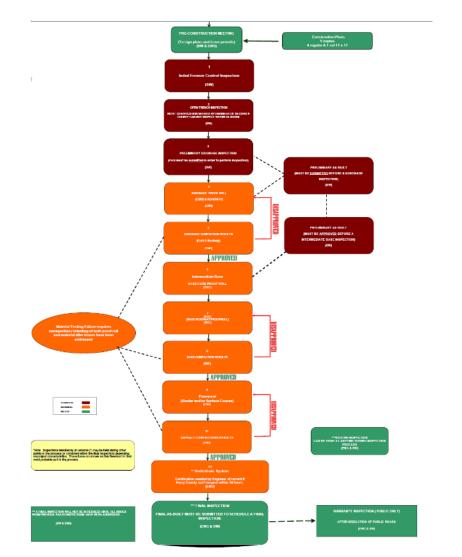

#### **Inspection Process**

#### Subdivisions

#### Initial E & S

- •Completed within first week of project start
- Can not complete next inspection without E & S approved

#### Open Trench

- •E & S part of inspection
- •Inspecting installation of pipes

#### PAB nspection

- •Preliminary as-built inspection (PAB) required
- Must be approved for Proof roll

#### Proof Roll

- •E & S part of Inspection
- •Completed by Engineering

#### Final nspectio

- •Must have site stabilized, as-builts, Infra-structure and E&S approved
- Must be passed to reduce Letter of Credit

#### Warranty Inspectior

- Completed for Public Subdivisions only
- Warranty is for 3 years inspected yearly