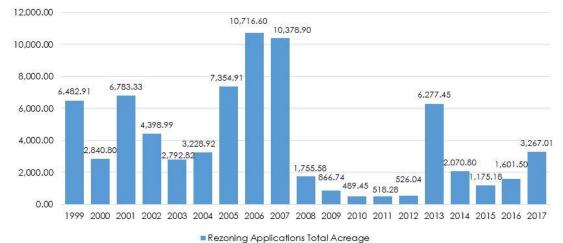

scale, as opposed to use.





**Example of Hamlet - Residential**Beaufort County Code

# Rezoning Process

• Why approve rezonings before the infrastructure is in place?

 How is this going to affect my home value?

 You should work with ..... agency or department.

# Rezoning Process

- Have you done a wetlands study?
- Have you completed a traffic study?
- Have you done an environmental analysis?
- Development is creating the all of the flooding.

#### **Current Planning & Zoning**

#### Planning Commission Rezoning Cases, Annually 1999-2018





#### FY19 Planning Commission Rezoning Cases, Acreage



Total Acreage of 985.29
Planning Commission Cases



116,160

Additional Units Needed 53,000

**Already Approved** 

63,160 More Needed



Annual Single Family Unit Permits, 2001-2018













#### DILLON HORRY COUNTY Existing and Future Major Residential Subdivisions COLUMBUS Incomplete Subdivisions ovds Crossroads Existing Subdivisions •••• Major Road Projects Schools Jernigans Crossroads Preserved Open Space **Municipalities** Galivants Ferry AYNOR BRUNSWICK [17] LITTLE RIVER MARION CONWAY NORTH MYRTLE BEACH MYRTLE BEACH This map indications the location of incomplete major GEORGETOWN subdivisions, representing developments that bave been approved through rezoning or qualify as a major SURFSIDE BEACH residential subdivision, 8/2018. 10 Miles

### 54,000 Units Allowed

# FY 2019 Additional 2,262 SF Reduction of 410 MF

# 2,967 Units Constructed

# CURRENT PLANNING & ZONING rezoning process

- Applicant submits application and pays fee
- Fee varies from \$250 for most