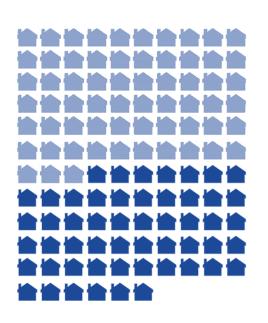

#### FY19 Planning Commission Rezoning Cases, Acreage

Total Acreage of 985.29
Planning Commission Cases

116,160

Additional Units Needed 53,000

**Already Approved** 

63,160 More Needed

Annual Single Family Unit Permits, 2001-2018

### 54,000 Units Allowed

# 2,967 Units Constructed