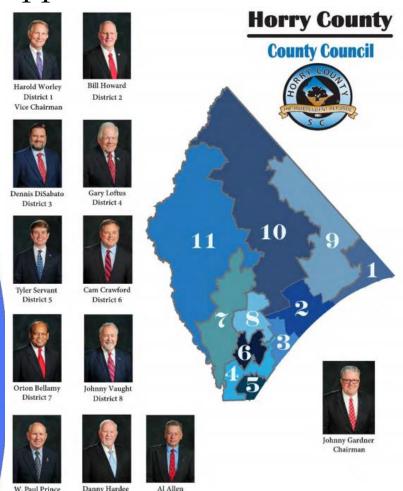

# CURRENT PLANNING & ZONING rezoning process

- Planning Commission public hearing the first Thursday of each month
- PC makes a recommendation; recommendation forwarded to Horry County Council
- Must receive 3 readings from County Council including another Public Hearing