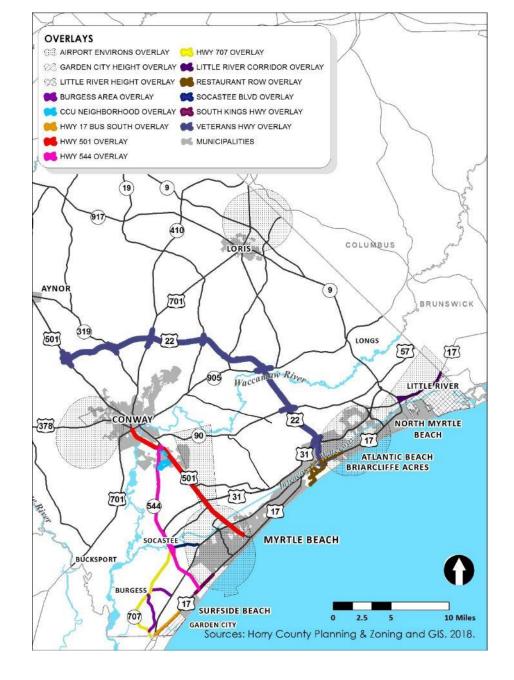

# **Overlays**

- Additional regulatory standards unique to area.
  - Building height
  - Building materials
  - Landscaping
  - Signage
- Can relax requirements as well.