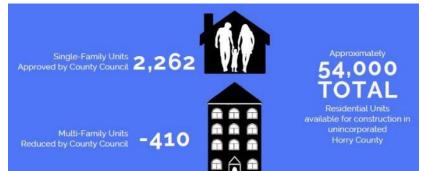

#### FY19 Planning Commission Rezoning Cases, Acreage

Total Acreage of 985.29
Planning Commission Cases

116,160

Additional Units Needed 53,000

**Already Approved** 

63,160 More Needed

Annual Single Family Unit Permits, 2001-2018

### 54,000 Units Allowed

# FY 2019 Additional 2,262 SF Reduction of 410 MF

# 2,967 Units Constructed