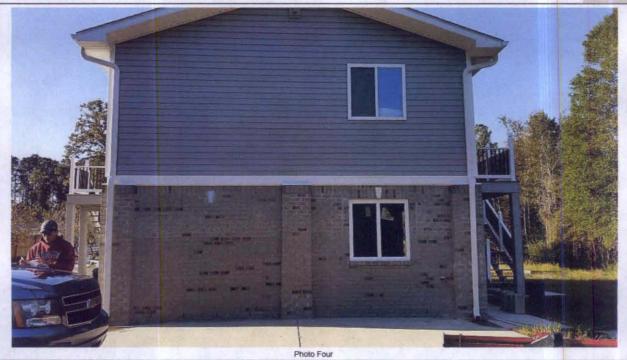

If submitting more photographs than will fit on the preceding page, affix the additional photographs below. Identify all photographs with: date taken; "Front View" and "Rear View"; and, if required, "Right Side View" and "Left Side View." When applicable, photographs must show the foundation with representative examples of the flood openings or vents, as indicated in Section A8.

Photo Three

Photo Three Caption REAR

Clear Photo Three

Photo Four Caption RIGHT

Clear Photo Four

FEMA Form 086-0-33 (7/15)

Replaces all previous editions.

Form Page 6 of 6