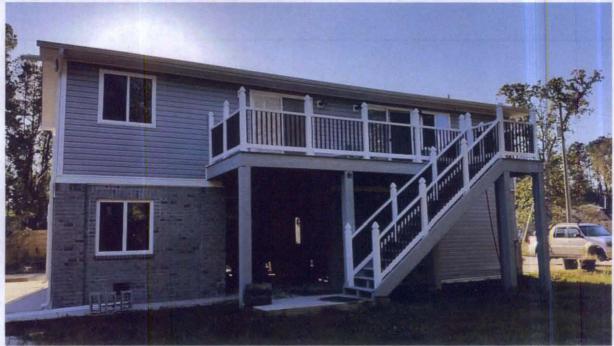

If submitting more photographs than will fit on the preceding page, affix the additional photographs below. Identify all photographs with: date taken; "Front View" and "Rear View"; and, if required, "Right Side View" and "Left Side View." When applicable, photographs must show the foundation with representative examples of the flood openings or vents, as indicated in Section A8.

Photo Three

Photo Three Caption REAR

Clear Photo Three

Photo Four Caption RIGHT

Clear Photo Four

FEMA Form 086-0-33 (7/15)

Replaces all previous editions.

Form Page 6 of 6