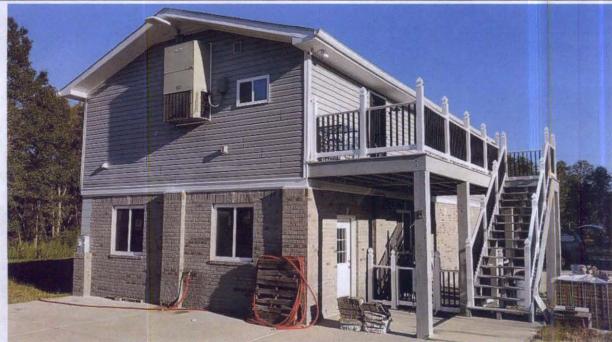

If using the Elevation Certificate to obtain NFIP flood insurance, affix at least 2 building photographs below according to the instructions for Item A6. Identify all photographs with date taken; "Front View" and "Rear View"; and, if required, "Right Side View" and "Left Side View." When applicable, photographs must show the foundation with representative examples of the flood openings or vents, as indicated in Section A8. If submitting more photographs than will fit on this page, use the Continuation Page.

Photo One

Photo One Caption FRONT

Clear Photo One

Photo Two