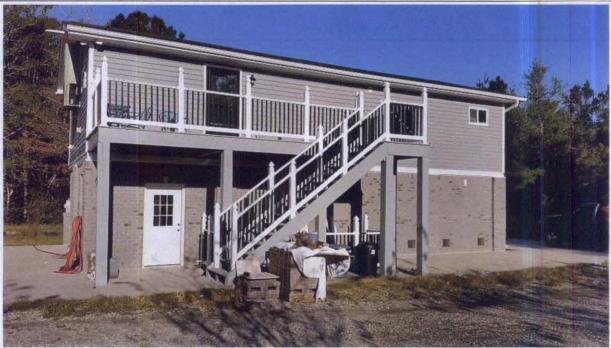

If using the Elevation Certificate to obtain NFIP flood insurance, affix at least 2 building photographs below according to the instructions for Item A6. Identify all photographs with date taken; "Front View" and "Rear View"; and, if required, "Right Side View" and "Left Side View." When applicable, photographs must show the foundation with representative examples of the flood openings or vents, as indicated in Section A8. If submitting more photographs than will fit on this page, use the Continuation Page.

Photo One

Photo One Caption FRONT

Clear Photo One

Photo Two