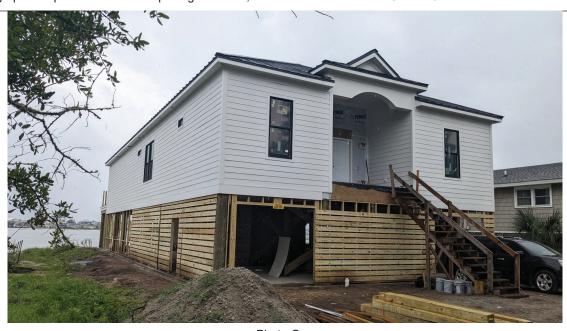

| SECTION A - PROPERTY INFORMATION                                                                                                                                            | FOR INSURANCE COMPANY USE  |  |  |  |  |  |
|-----------------------------------------------------------------------------------------------------------------------------------------------------------------------------|----------------------------|--|--|--|--|--|
| A1. Building Owner's Name: Anne W. Pearce                                                                                                                                   | Policy Number:             |  |  |  |  |  |
| A2. Building Street Address (including Apt., Unit, Suite, and/or Bldg. No.) or P.O. Route and Box No.: 3107 1st Avenue South                                                | Company NAIC Number:       |  |  |  |  |  |
| City: Murrells Inlet State: SC                                                                                                                                              | ZIP Code: 29576            |  |  |  |  |  |
| A3. Property Description (e.g., Lot and Block Numbers or Legal Description) and/or Tax Parcel Num Lot#7, Block 'A', Horry County PIN# 470-07-04-0044                        | nber:                      |  |  |  |  |  |
| A4. Building Use (e.g., Residential, Non-Residential, Addition, Accessory, etc.): Residential                                                                               |                            |  |  |  |  |  |
| A5. Latitude/Longitude: Lat. 33°34'33.13" Long. 79°00'33.89" Horizontal Datum: NAD 1927 NAD 1983 WGS 84                                                                     |                            |  |  |  |  |  |
| A6. Attach at least two and when possible four clear photographs (one for each side) of the building                                                                        | (see Form pages 7 and 8).  |  |  |  |  |  |
| A7. Building Diagram Number:6                                                                                                                                               |                            |  |  |  |  |  |
| A8. For a building with a crawlspace or enclosure(s):                                                                                                                       |                            |  |  |  |  |  |
| a) Square footage of crawlspace or enclosure(s): 276.00 sq. ft.                                                                                                             |                            |  |  |  |  |  |
| b) Is there at least one permanent flood opening on two different sides of each enclosed area?                                                                              | ⊠ Yes □ No □ N/A           |  |  |  |  |  |
| c) Enter number of permanent flood openings in the crawlspace or enclosure(s) within 1.0 foot Non-engineered flood openings: 8 Engineered flood openings: N/A               | above adjacent grade:      |  |  |  |  |  |
| d) Total net open area of non-engineered flood openings in A8.c:1,024.00 sq. in.                                                                                            |                            |  |  |  |  |  |
| e) Total rated area of engineered flood openings in A8.c (attach documentation – see Instruction                                                                            | ons): sq. ft.              |  |  |  |  |  |
| f) Sum of A8.d and A8.e rated area (if applicable – see Instructions): N/A sq. ft.                                                                                          |                            |  |  |  |  |  |
| A9. For a building with an attached garage:                                                                                                                                 |                            |  |  |  |  |  |
| a) Square footage of attached garage: N/A sq. ft.                                                                                                                           |                            |  |  |  |  |  |
| b) Is there at least one permanent flood opening on two different sides of the attached garage?                                                                             | Yes No NA                  |  |  |  |  |  |
| c) Enter number of permanent flood openings in the attached garage within 1.0 foot above adjacent grade:  Non-engineered flood openings: N/A Engineered flood openings: N/A |                            |  |  |  |  |  |
| d) Total net open area of non-engineered flood openings in A9.c: N/A sq. in.                                                                                                |                            |  |  |  |  |  |
| e) Total rated area of engineered flood openings in A9.c (attach documentation – see Instruction                                                                            | ons):N/A sq. ft.           |  |  |  |  |  |
| f) Sum of A9.d and A9.e rated area (if applicable – see Instructions): N/A sq. ft.                                                                                          |                            |  |  |  |  |  |
| SECTION B - FLOOD INSURANCE RATE MAP (FIRM) INFOR                                                                                                                           | RMATION                    |  |  |  |  |  |
| B1.a. NFIP Community Name: Horry County B1.b. NFIP Community Iden                                                                                                           | ntification Number: 450104 |  |  |  |  |  |
| B2. County Name: Horry B3. State: SC B4. Map/Panel No.: 4                                                                                                                   | B5. Suffix: K              |  |  |  |  |  |
| B6. FIRM Index Date: 12/16/2021 B7. FIRM Panel Effective/Revised Date: 12/16/202                                                                                            | 21                         |  |  |  |  |  |
| B8. Flood Zone(s): AE B9. Base Flood Elevation(s) (BFE) (Zone AO, use E                                                                                                     | Base Flood Depth): 13      |  |  |  |  |  |
| B10. Indicate the source of the BFE data or Base Flood Depth entered in Item B9:  ☐ FIS ☐ FIRM ☐ Community Determined ☐ Other:                                              |                            |  |  |  |  |  |
| B11. Indicate elevation datum used for BFE in Item B9:   NGVD 1929   NAVD 1988  Other/                                                                                      | /Source:                   |  |  |  |  |  |
| B12. Is the building located in a Coastal Barrier Resources System (CBRS) area or Otherwise Prote Designation Date:                                                         | ected Area (OPA)?          |  |  |  |  |  |
| B13. Is the building located seaward of the Limit of Moderate Wave Action (LiMWA)?                                                                                          | No                         |  |  |  |  |  |