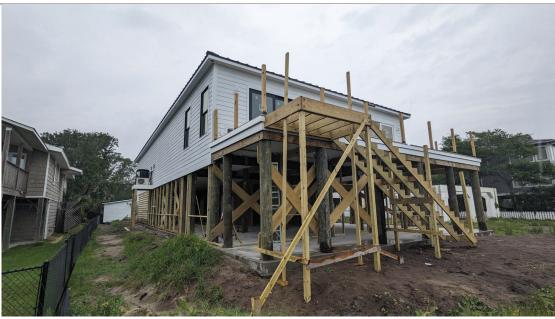

| SECTION A - PROPERTY INFORMATION                                                                                                                                            | FOR INSURANCE COMPANY USE  |  |  |  |  |  |
|-----------------------------------------------------------------------------------------------------------------------------------------------------------------------------|----------------------------|--|--|--|--|--|
| A1. Building Owner's Name: Anne W. Pearce                                                                                                                                   | Policy Number:             |  |  |  |  |  |
| A2. Building Street Address (including Apt., Unit, Suite, and/or Bldg. No.) or P.O. Route and Box No.: 3107 1st Avenue South                                                | Company NAIC Number:       |  |  |  |  |  |
| City: Murrells Inlet State: SC                                                                                                                                              | ZIP Code: 29576            |  |  |  |  |  |
| A3. Property Description (e.g., Lot and Block Numbers or Legal Description) and/or Tax Parcel Num Lot#7, Block 'A', Horry County PIN# 470-07-04-0044                        | nber:                      |  |  |  |  |  |
| A4. Building Use (e.g., Residential, Non-Residential, Addition, Accessory, etc.): Residential                                                                               |                            |  |  |  |  |  |
| A5. Latitude/Longitude: Lat. 33°34'33.13" Long. 79°00'33.89" Horizontal Datum: NAD 1927 NAD 1983 WGS 84                                                                     |                            |  |  |  |  |  |
| A6. Attach at least two and when possible four clear photographs (one for each side) of the building                                                                        | (see Form pages 7 and 8).  |  |  |  |  |  |
| A7. Building Diagram Number:6                                                                                                                                               |                            |  |  |  |  |  |
| A8. For a building with a crawlspace or enclosure(s):                                                                                                                       |                            |  |  |  |  |  |
| a) Square footage of crawlspace or enclosure(s): 276.00 sq. ft.                                                                                                             |                            |  |  |  |  |  |
| b) Is there at least one permanent flood opening on two different sides of each enclosed area?                                                                              | ⊠ Yes □ No □ N/A           |  |  |  |  |  |
| c) Enter number of permanent flood openings in the crawlspace or enclosure(s) within 1.0 foot Non-engineered flood openings: 8 Engineered flood openings: N/A               | above adjacent grade:      |  |  |  |  |  |
| d) Total net open area of non-engineered flood openings in A8.c:1,024.00 sq. in.                                                                                            |                            |  |  |  |  |  |
| e) Total rated area of engineered flood openings in A8.c (attach documentation – see Instruction                                                                            | ons): sq. ft.              |  |  |  |  |  |
| f) Sum of A8.d and A8.e rated area (if applicable – see Instructions): N/A sq. ft.                                                                                          |                            |  |  |  |  |  |
| A9. For a building with an attached garage:                                                                                                                                 |                            |  |  |  |  |  |
| a) Square footage of attached garage: N/A sq. ft.                                                                                                                           |                            |  |  |  |  |  |
| b) Is there at least one permanent flood opening on two different sides of the attached garage?                                                                             | Yes No NA                  |  |  |  |  |  |
| c) Enter number of permanent flood openings in the attached garage within 1.0 foot above adjacent grade:  Non-engineered flood openings: N/A Engineered flood openings: N/A |                            |  |  |  |  |  |
| d) Total net open area of non-engineered flood openings in A9.c: N/A sq. in.                                                                                                |                            |  |  |  |  |  |
| e) Total rated area of engineered flood openings in A9.c (attach documentation – see Instruction                                                                            | ons):N/A sq. ft.           |  |  |  |  |  |
| f) Sum of A9.d and A9.e rated area (if applicable – see Instructions): N/A sq. ft.                                                                                          |                            |  |  |  |  |  |
| SECTION B - FLOOD INSURANCE RATE MAP (FIRM) INFOR                                                                                                                           | RMATION                    |  |  |  |  |  |
| B1.a. NFIP Community Name: Horry County B1.b. NFIP Community Iden                                                                                                           | ntification Number: 450104 |  |  |  |  |  |
| B2. County Name: Horry B3. State: SC B4. Map/Panel No.: 4                                                                                                                   | B5. Suffix: K              |  |  |  |  |  |
| B6. FIRM Index Date: 12/16/2021 B7. FIRM Panel Effective/Revised Date: 12/16/202                                                                                            | 21                         |  |  |  |  |  |
| B8. Flood Zone(s): AE B9. Base Flood Elevation(s) (BFE) (Zone AO, use E                                                                                                     | Base Flood Depth): 13      |  |  |  |  |  |
| B10. Indicate the source of the BFE data or Base Flood Depth entered in Item B9:  ☐ FIS ☐ FIRM ☐ Community Determined ☐ Other:                                              |                            |  |  |  |  |  |
| B11. Indicate elevation datum used for BFE in Item B9:   NGVD 1929   NAVD 1988  Other/                                                                                      | /Source:                   |  |  |  |  |  |
| B12. Is the building located in a Coastal Barrier Resources System (CBRS) area or Otherwise Prote Designation Date:                                                         | ected Area (OPA)?          |  |  |  |  |  |
| B13. Is the building located seaward of the Limit of Moderate Wave Action (LiMWA)?                                                                                          | No                         |  |  |  |  |  |