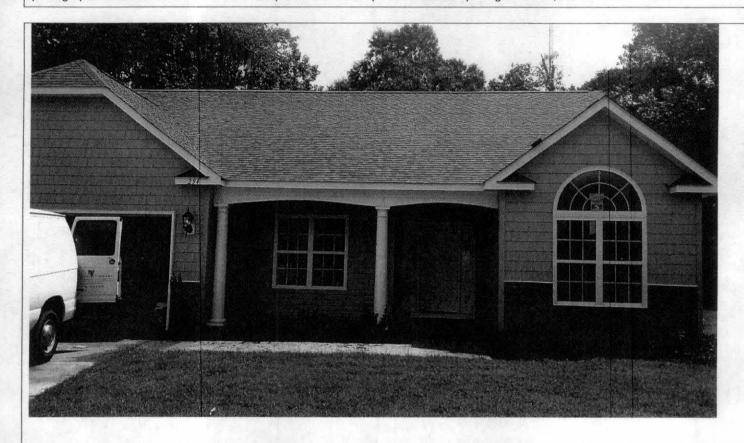

# Building Photographs See Instructions for Item A6.

If using the Elevation Certificate to obtain NFIP flood insurance, affix at least 2 building photographs below according to the instructions for Item A6. Identify all photographs with date taken; "Front View" and "Rear View"; and, if required, "Right Side View" and "Left Side View." When applicable, photographs must show the foundation with representative examples of the flood openings or vents, as indicated in Section A8. If submitting more photographs than will fit on this page, use the Continuation Page.