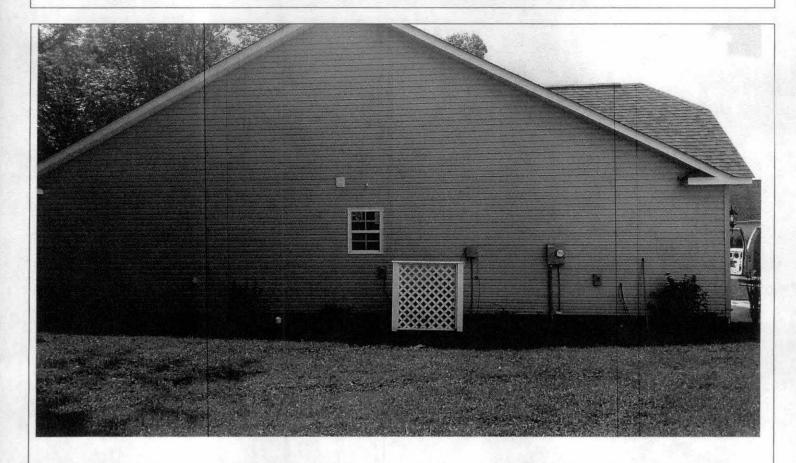

# Building Photographs See Instructions for Item A6.

If using the Elevation Certificate to obtain NFIP flood insurance, affix at least 2 building photographs below according to the instructions for Item A6. Identify all photographs with date taken; "Front View" and "Rear View"; and, if required, "Right Side View" and "Left Side View." When applicable, photographs must show the foundation with representative examples of the flood openings or vents, as indicated in Section A8. If submitting more photographs than will fit on this page, use the Continuation Page.