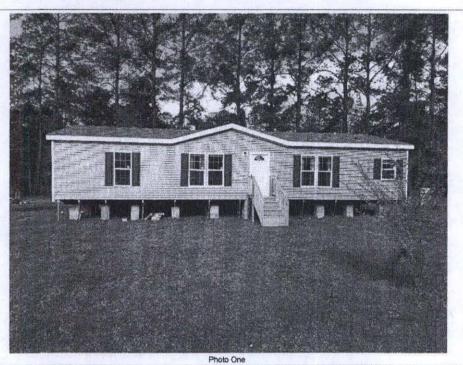

If using the Elevation Certificate to obtain NFIP flood insurance, affix at least 2 building photographs below according to the instructions for Item A6. Identify all photographs with date taken; "Front View" and "Rear View"; and, if required, "Right Side View" and "Left Side View." When applicable, photographs must show the foundation with representative examples of the flood openings or vents, as indicated in Section A8. If submitting more photographs than will fit on this page, use the Continuation Page.

Photo One Caption

Front

03-26-2020

Clear Photo One

Replaces all previous editions.