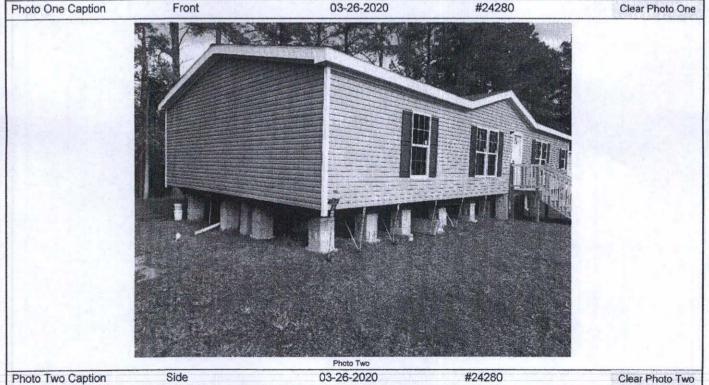

If using the Elevation Certificate to obtain NFIP flood insurance, affix at least 2 building photographs below according to the instructions for Item A6. Identify all photographs with date taken; "Front View" and "Rear View"; and, if required, "Right Side View" and "Left Side View." When applicable, photographs must show the foundation with representative examples of the flood openings or vents, as indicated in Section A8. If submitting more photographs than will fit on this page, use the Continuation Page.