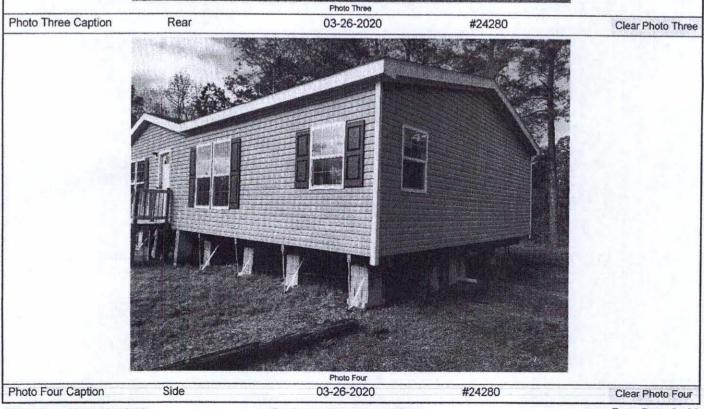

If using the Elevation Certificate to obtain NFIP flood insurance, affix at least 2 building photographs below according to the instructions for Item A6. Identify all photographs with date taken; "Front View" and "Rear View"; and, if required, "Right Side View" and "Left Side View." When applicable, photographs must show the foundation with representative examples of the flood openings or vents, as indicated in Section A8. If submitting more photographs than will fit on this page, use the Continuation Page.