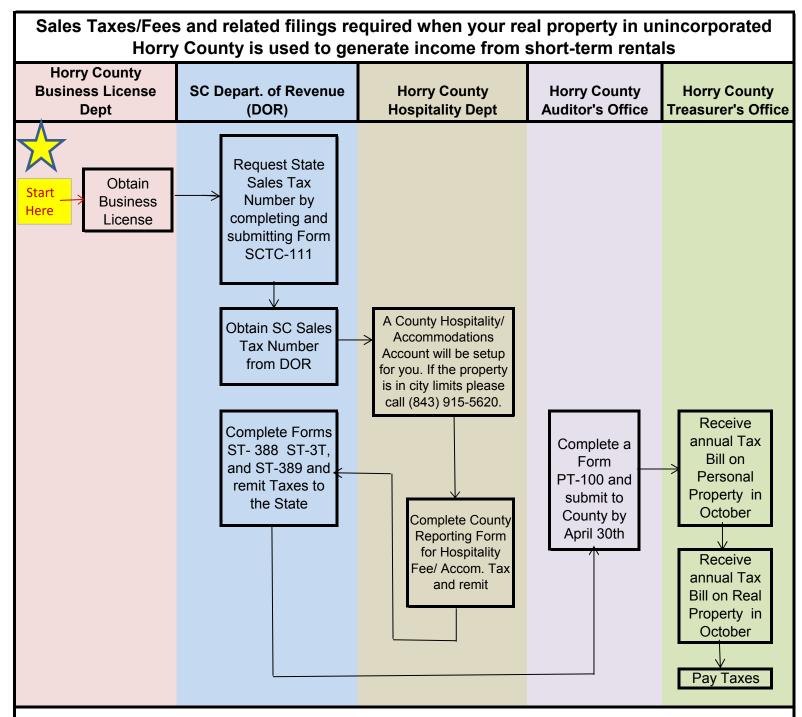

SCTC-111: South Carolina Department of Revenue Business Tax Application - required to be completed in order to obtain a retail dales tax license. Form available at:

http://www.sctax.org/Forms+and+Instructions/2012/salesUse/default.htm

ST-388: State Sales, Use and Accommodations Tax Return Form available at:

http://www.sctax.org/Forms+and+Instructions/2012/salesUse/default.htm

ST-3T: Accommodations Report by County or Municipality for Sales and Use Tax Form available at: http://www.sctax.org/Forms+and+Instructions/2012/salesUse/default.htm

ST-389 Schedule for Local Taxes Form available at:

http://www.sctax.org/Forms+and+Instructions/2012/salesUse/default.htm

PR-26: Horry County Personal Property Return Form available at:

http://www.horrvcountv.org/departments/auditor.