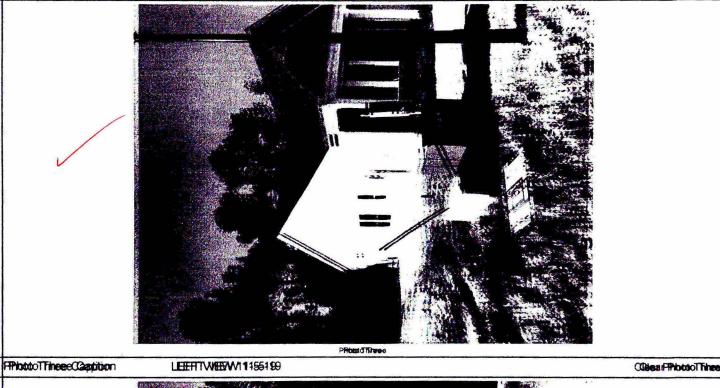

Iffsabbnititiggnooeepplotoggapbssthaanwilliffitoontheeppeeetinggpagge, affixtheeaddititooalpplotoggapbssbetow Identifyaalipplotoggapbss with: date tablen; "Firont View" and "Free View"; and, iff required, "Fright Side View" and "Left Side View". When applicable, photoggapbssmustsslow/theefoundation/vith eppesetativessamplessof theefloodopperingssor/vents asindicated in Section 488.