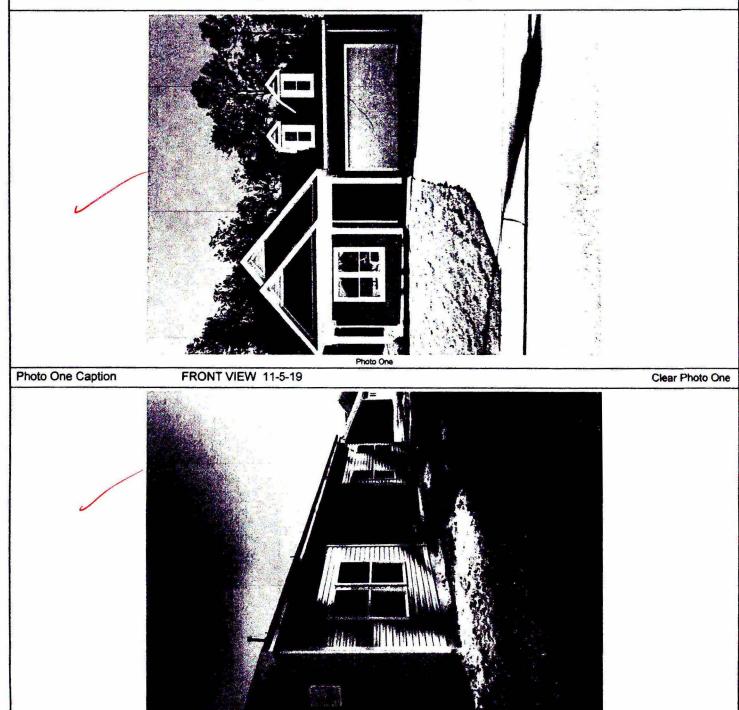

If using the Elevation Certificate to obtain NFIP flood insurance, affix at least 2 building photographs below according to the instructions for Item A6. Identify all photographs with date taken; "Front View" and "Rear View"; and, if required, "Right Side View" and "Left Side View." When applicable, photographs must show the foundation with representative examples of the flood openings or vents, as indicated in Section A8. If submitting more photographs than will fit on this page, use the Continuation Page.

Photo Two Caption

**REAR VIEW 11-5-19** 

Clear Photo Two

Photo Two