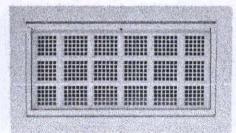

oodplain will remain controlled and energy efficient. Visit www.floodflaps.com for an Air Leakage video to see how well these flood vents perform.

| SKU#     | UPC#          | Coverage area | Foundation Type        | Flood Vent Dimensions        | Color Options      |
|----------|---------------|---------------|------------------------|------------------------------|--------------------|
| FFWF12TF | 853666 006059 | 220 sq. ft.   | Block with Brick/Stone | 15 5/8" L x 7 3/4" H x 12" D | Black, White, Gray |
| FFWF08TF | 853666 006042 | 220 sq. ft.   | Block/Stucco           | 15 5/8" L x 7 3/4" H x 8" D  | Black, White, Gray |
| FFWF05TF | 853666 006035 | 220 sq. ft.   | Wood frame             | 15 5/8" L x 7 3/4" H x 5" D  | Black, White, Gray |



BLACK SKUs FFWF12TF FFWF08TF FFWF05TF



WHITE SKUs FFWF12TF-W FFWF08TF-W FFWF05TF-W



GRAY SKUs FFWF12TF-G FFWF08TF-G FFWF05TF-G

#### Multi-Purpose Series Flood Vents "Unmatched Value"

Flood Flaps® Multi-Purpose Series vents are certified to provide flood protection and air ventilation. These models are perfectly designed for an enclosure or crawlspace in a floodplain that desires natural air while still providing efficient flood relief when necessary. The grill remains closed and secure to prevent rodent or pest intrusion, until forced open by flood waters, allowing water to enter or exit unobscured through the flood vent. These automatic foundation flood vents are also FEMA/NFIP compliant and each cover 220 sq. feet. No other ICC-ES evaluated flood vent provides 220 sq. feet of coverage for the price. UNMATCHED VALUE.

|