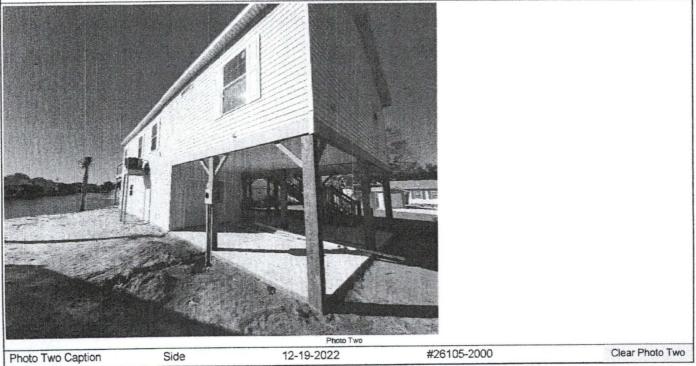

#### BUILDING PHOTOGRAPHS See Instructions for Item A6.

OMB No. 1660-0008 Expiration Date: November 30, 2022

| IMPORTANT: In these spaces, copy the corresponding information from Section A.                               |                | FOR INSURANCE COMPANY USE<br>Policy Number: |                     |
|--------------------------------------------------------------------------------------------------------------|----------------|---------------------------------------------|---------------------|
| Building Street Address (including Apt., Unit, Suite, and/or Bldg. No.) or P.O. Route and Box No. 2000 Finch |                |                                             |                     |
| City                                                                                                         | State          | ZIP Code                                    | Company NAIC Number |
| Surfside Beach                                                                                               | South Carolina | 29575                                       |                     |

If using the Elevation Certificate to obtain NFIP flood insurance, affix at least 2 building photographs below according to the instructions for Item A6. Identify all photographs with date taken; "Front View" and "Rear View"; and, if required, "Right Side View" and "Left Side View." When applicable, photographs must show the foundation with representative examples of the flood openings or vents, as indicated in Section A8. If submitting more photographs than will fit on this page, use the Continuation Page.