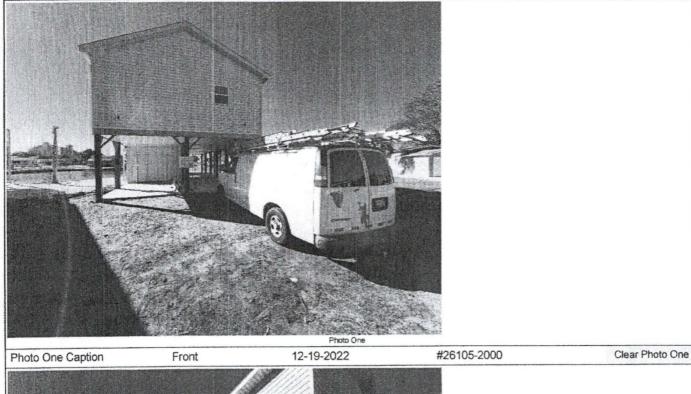

#### BUILDING PHOTOGRAPHS See Instructions for Item A6.

OMB No. 1660-0008 Expiration Date: November 30, 2022

| IMPORTANT: In these spaces, copy the corresponding information from Section A.                               |                | FOR INSURANCE COMPANY USE<br>Policy Number: |                     |
|--------------------------------------------------------------------------------------------------------------|----------------|---------------------------------------------|---------------------|
| Building Street Address (including Apt., Unit, Suite, and/or Bldg. No.) or P.O. Route and Box No. 2000 Finch |                |                                             |                     |
| City                                                                                                         | State          | ZIP Code                                    | Company NAIC Number |
| Surfside Beach                                                                                               | South Carolina | 29575                                       |                     |

If using the Elevation Certificate to obtain NFIP flood insurance, affix at least 2 building photographs below according to the instructions for Item A6. Identify all photographs with date taken; "Front View" and "Rear View"; and, if required, "Right Side View" and "Left Side View." When applicable, photographs must show the foundation with representative examples of the flood openings or vents, as indicated in Section A8. If submitting more photographs than will fit on this page, use the Continuation Page.