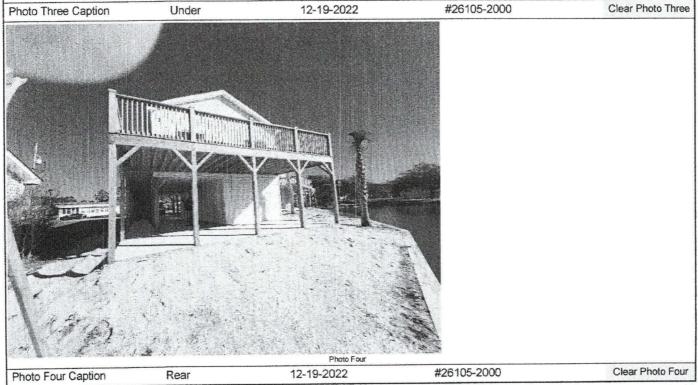

### **BUILDING PHOTOGRAPHS**

Continuation Page

OMB No. 1660-0008 Expiration Date: November 30, 2022

| IMPORTANT: In these spaces, copy the corresponding information from Section A.                               |                | FOR INSURANCE COMPANY USE |                     |
|--------------------------------------------------------------------------------------------------------------|----------------|---------------------------|---------------------|
| Building Street Address (including Apt., Unit, Suite, and/or Bldg. No.) or P.O. Route and Box No. 2000 Finch |                |                           | Policy Number:      |
| City                                                                                                         | State          | ZIP Code                  | Company NAIC Number |
| Surfside Beach                                                                                               | South Carolina | 29575                     | 1.5. (5)            |

If submitting more photographs than will fit on the preceding page, affix the additional photographs below. Identify all photographs with: date taken; "Front View" and "Rear View"; and, if required, "Right Side View" and "Left Side View." When applicable, photographs must show the foundation with representative examples of the flood openings or vents, as indicated in Section A8.