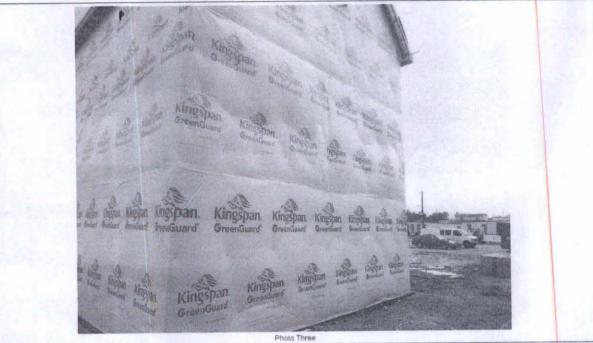

FEMA Form 086-0-33 (7/15)

| *                                                                                                                                                                                                                 | 833<br>8-2<br>Ru                                                                                                                  | 337<br>2-2018<br>MLCU: 22                                  |                           |                           |                                           |
|-------------------------------------------------------------------------------------------------------------------------------------------------------------------------------------------------------------------|-----------------------------------------------------------------------------------------------------------------------------------|------------------------------------------------------------|---------------------------|---------------------------|-------------------------------------------|
| ELEVATION CERTIFICATE                                                                                                                                                                                             |                                                                                                                                   |                                                            |                           | lo. 1660-0<br>ion Date: I | 008<br>November 30, 201                   |
| MPORTANT: In these spaces, copy the                                                                                                                                                                               | e corresponding information from S                                                                                                | ection A                                                   | -                         |                           | E COMPANY US                              |
| Building Street Address (including Apt., U<br>228 Gloucester Way                                                                                                                                                  | the second se                   |                                                            |                           | Number:                   | COMPANY US                                |
| City<br>Little River                                                                                                                                                                                              |                                                                                                                                   | P Code 🥢<br>566                                            | Compa                     | any NAIC                  | Number                                    |
| SECTION C                                                                                                                                                                                                         | - BUILDING ELEVATION INFORM                                                                                                       | TION (SURVEY                                               | REQUIRE                   | ED)                       |                                           |
| C1. Building elevations are based on:<br>*A new Elevation Certificate will be                                                                                                                                     | Construction Drawings*                                                                                                            | uilding Under Const<br>ding is complete.                   | ruction*                  | 🗌 Finis                   | hed Construction                          |
| C2. Elevations – Zones A1–A30, AE, A<br>Complete Items C2.a–h below acc<br>Benchmark Utilized: 9.19'                                                                                                              | ording to the building diagram specified                                                                                          | BFE), AR, AR/A, Al<br>d in Item A7. In Pue<br>n: NGVD 1929 | R/AE, AR                  | /A1–A30, only, enter      | AR/AH, AR/AO.<br>meters.                  |
| Indicate elevation datum used for t                                                                                                                                                                               | he elevations in items a) through h) be                                                                                           | low.                                                       |                           |                           |                                           |
| NGVD 1929 🗌 NAVD                                                                                                                                                                                                  |                                                                                                                                   |                                                            |                           |                           | 107                                       |
| Datum used for building elevations                                                                                                                                                                                | must be the same as that used for the                                                                                             | BFE.                                                       | Ch                        | eck the me                | easurement used.                          |
| a) Top of bottom floor (including b                                                                                                                                                                               | asement, crawlspace, or enclosure floo                                                                                            | or)                                                        | 9.70                      | X feet                    | meters                                    |
| (h) Top of the next higher floor                                                                                                                                                                                  |                                                                                                                                   |                                                            | 19.80                     | X feet                    | meters                                    |
| c) Bottom of the lowest horizontal                                                                                                                                                                                | structural member (V Zones only)                                                                                                  |                                                            | N/A                       | feet                      | meters                                    |
| d) Attached garage (top of slab)                                                                                                                                                                                  | or dotardi momber (v zones only)                                                                                                  |                                                            | N/A                       | feet                      | meters                                    |
|                                                                                                                                                                                                                   | or equipment servicing the building<br>Id location in Comments)                                                                   |                                                            | N/A                       | feet                      | meters                                    |
| A Lowest adjacent (finished) grad                                                                                                                                                                                 |                                                                                                                                   |                                                            | 9.00                      | X feet                    | meters                                    |
| g) Highest adjacent (finished) grad                                                                                                                                                                               |                                                                                                                                   |                                                            | 9.60                      | X feet                    | meters                                    |
|                                                                                                                                                                                                                   | st elevation of deck or stairs, including                                                                                         |                                                            | 9.70                      | 🗙 feet                    | meters                                    |
| SECTION D                                                                                                                                                                                                         | - SURVEYOR, ENGINEER, OR AI                                                                                                       | RCHITECT CERTI                                             | FICATIO                   | N                         |                                           |
| This certification is to be signed and se<br>I certify that the information on this Cert<br>statement may be punishable by fine of                                                                                | tificate represents my best efforts to int                                                                                        | erpret the data ava                                        | by law to<br>ilable. I ur | certify elev<br>nderstand | vation information<br>that any false      |
| Were latitude and longitude in Section A                                                                                                                                                                          | A provided by a licensed land surveyor                                                                                            | ? XYes No                                                  |                           | Check her                 | re if attachments.                        |
| Certifier's Name<br>Harry F. Bruton, III                                                                                                                                                                          | License Number<br>24275                                                                                                           |                                                            |                           | annun an                  | CAD                                       |
| Title<br>Professional Land Surveyor                                                                                                                                                                               | /                                                                                                                                 |                                                            | When.                     | Sorr                      | CAROL<br>FESSION 1<br>24275<br>SURVECTOR  |
| Company Name<br>Harry F. Bruton & Associates                                                                                                                                                                      |                                                                                                                                   |                                                            | MAMMMAN                   | NO.                       | 24275                                     |
| Address<br>905-2 Sea Mountain Highway                                                                                                                                                                             |                                                                                                                                   |                                                            |                           | Expose                    | SURVE 10 TO                               |
| City<br>North Myrtle Beach                                                                                                                                                                                        | State<br>South Carolina                                                                                                           | ZIP Code<br>29582                                          |                           | Annunnun .                | CARO<br>FESSION 7<br>24275<br>SURVETOS OF |
| Signature A.F.                                                                                                                                                                                                    | Date<br>07-19-2018                                                                                                                | Telephone<br>(843) 281-8822                                | LAL.                      |                           |                                           |
| Copy all pages of this Elevation Certificat                                                                                                                                                                       | e and all attachments for (1) community                                                                                           | official, (2) insuranc                                     | e agent/co                | ompany, ar                | nd (3) building own                       |
| Comments (including type of equipment<br>This is a mid-construction elevation cert<br>beneath for parking & storage. Finish fl<br>engineered food vents within 1' of adjac<br>enclosure. Lowest mechanicals (HVAC | tificate. Residence is a two story frame<br>oor of residence (1st) at 19.80'. Full er<br>cent grade on different sides of home to | taling 1,200 sq.in.                                        | 9.70' and                 | is to be e                | equipped with 6                           |
|                                                                                                                                                                                                                   |                                                                                                                                   |                                                            |                           |                           | Form Page 2                               |