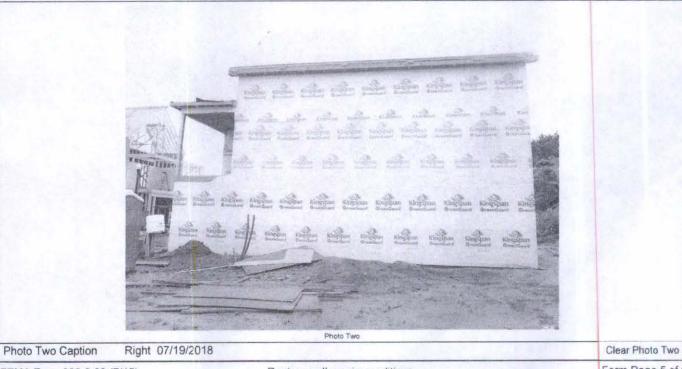

FEMA Form 086-0-33 (7/15)

| *                                                                                                                                                                                                                 | 833<br>8-2<br>Ru                                                                                                                  | 337<br>2-2018<br>MLCU: 22                                  |                           |                           |                                           |
|-------------------------------------------------------------------------------------------------------------------------------------------------------------------------------------------------------------------|-----------------------------------------------------------------------------------------------------------------------------------|------------------------------------------------------------|---------------------------|---------------------------|-------------------------------------------|
| ELEVATION CERTIFICATE                                                                                                                                                                                             |                                                                                                                                   |                                                            |                           | lo. 1660-0<br>ion Date: I | 008<br>November 30, 201                   |
| MPORTANT: In these spaces, copy the                                                                                                                                                                               | e corresponding information from S                                                                                                | ection A                                                   | -                         |                           | E COMPANY US                              |
| Building Street Address (including Apt., U<br>228 Gloucester Way                                                                                                                                                  | the second se                   |                                                            |                           | Number:                   | COMPANY US                                |
| City<br>Little River                                                                                                                                                                                              |                                                                                                                                   | P Code 🥢<br>566                                            | Compa                     | any NAIC                  | Number                                    |
| SECTION C                                                                                                                                                                                                         | - BUILDING ELEVATION INFORM                                                                                                       | TION (SURVEY                                               | REQUIRE                   | ED)                       |                                           |
| C1. Building elevations are based on:<br>*A new Elevation Certificate will be                                                                                                                                     | Construction Drawings*                                                                                                            | uilding Under Const<br>ding is complete.                   | ruction*                  | 🗌 Finis                   | hed Construction                          |
| C2. Elevations – Zones A1–A30, AE, A<br>Complete Items C2.a–h below acc<br>Benchmark Utilized: 9.19'                                                                                                              | ording to the building diagram specified                                                                                          | BFE), AR, AR/A, Al<br>d in Item A7. In Pue<br>n: NGVD 1929 | R/AE, AR                  | /A1–A30, only, enter      | AR/AH, AR/AO.<br>meters.                  |
| Indicate elevation datum used for t                                                                                                                                                                               | he elevations in items a) through h) be                                                                                           | low.                                                       |                           |                           |                                           |
| NGVD 1929 🗌 NAVD                                                                                                                                                                                                  |                                                                                                                                   |                                                            |                           |                           | 107                                       |
| Datum used for building elevations                                                                                                                                                                                | must be the same as that used for the                                                                                             | BFE.                                                       | Ch                        | eck the me                | easurement used.                          |
| a) Top of bottom floor (including b                                                                                                                                                                               | asement, crawlspace, or enclosure floo                                                                                            | or)                                                        | 9.70                      | X feet                    | meters                                    |
| (h) Top of the next higher floor                                                                                                                                                                                  |                                                                                                                                   |                                                            | 19.80                     | X feet                    | meters                                    |
| c) Bottom of the lowest horizontal                                                                                                                                                                                | structural member (V Zones only)                                                                                                  |                                                            | N/A                       | feet                      | meters                                    |
| d) Attached garage (top of slab)                                                                                                                                                                                  | or dotardi momber (v zones only)                                                                                                  |                                                            | N/A                       | feet                      | meters                                    |
|                                                                                                                                                                                                                   | or equipment servicing the building<br>Id location in Comments)                                                                   |                                                            | N/A                       | feet                      | meters                                    |
| A Lowest adjacent (finished) grad                                                                                                                                                                                 |                                                                                                                                   |                                                            | 9.00                      | X feet                    | meters                                    |
| g) Highest adjacent (finished) grad                                                                                                                                                                               |                                                                                                                                   |                                                            | 9.60                      | X feet                    | meters                                    |
|                                                                                                                                                                                                                   | st elevation of deck or stairs, including                                                                                         |                                                            | 9.70                      | 🗙 feet                    | meters                                    |
| SECTION D                                                                                                                                                                                                         | - SURVEYOR, ENGINEER, OR AI                                                                                                       | RCHITECT CERTI                                             | FICATIO                   | N                         |                                           |
| This certification is to be signed and se<br>I certify that the information on this Cert<br>statement may be punishable by fine of                                                                                | tificate represents my best efforts to int                                                                                        | erpret the data ava                                        | by law to<br>ilable. I ur | certify elev<br>nderstand | vation information<br>that any false      |
| Were latitude and longitude in Section A                                                                                                                                                                          | A provided by a licensed land surveyor                                                                                            | ? XYes No                                                  |                           | Check her                 | re if attachments.                        |
| Certifier's Name<br>Harry F. Bruton, III                                                                                                                                                                          | License Number<br>24275                                                                                                           |                                                            |                           | annun an                  | CAD                                       |
| Title<br>Professional Land Surveyor                                                                                                                                                                               | /                                                                                                                                 |                                                            | When.                     | Sorr                      | CAROL<br>FESSION 1<br>24275<br>SURVECTOR  |
| Company Name<br>Harry F. Bruton & Associates                                                                                                                                                                      |                                                                                                                                   |                                                            | MAMMMAN                   | NO.                       | 24275                                     |
| Address<br>905-2 Sea Mountain Highway                                                                                                                                                                             |                                                                                                                                   |                                                            |                           | Expose                    | SURVE 10 TO                               |
| City<br>North Myrtle Beach                                                                                                                                                                                        | State<br>South Carolina                                                                                                           | ZIP Code<br>29582                                          |                           | Annunnun .                | CARO<br>FESSION 7<br>24275<br>SURVETOS OF |
| Signature A.F.                                                                                                                                                                                                    | Date<br>07-19-2018                                                                                                                | Telephone<br>(843) 281-8822                                | LAL.                      |                           |                                           |
| Copy all pages of this Elevation Certificat                                                                                                                                                                       | e and all attachments for (1) community                                                                                           | official, (2) insuranc                                     | e agent/co                | ompany, ar                | nd (3) building own                       |
| Comments (including type of equipment<br>This is a mid-construction elevation cert<br>beneath for parking & storage. Finish fl<br>engineered food vents within 1' of adjac<br>enclosure. Lowest mechanicals (HVAC | tificate. Residence is a two story frame<br>oor of residence (1st) at 19.80'. Full er<br>cent grade on different sides of home to | taling 1,200 sq.in.                                        | 9.70' and                 | is to be e                | equipped with 6                           |
|                                                                                                                                                                                                                   |                                                                                                                                   |                                                            |                           |                           | Form Page 2                               |