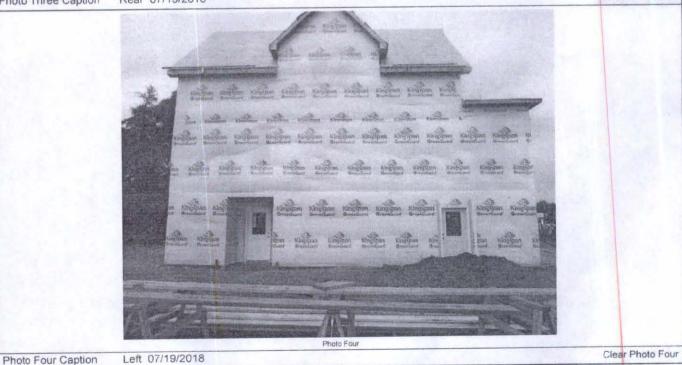

FEMA Form 086-0-33 (7/15)

| *                                                                                                                                                                                                                 | 833<br>8-2<br>Ru                                                                                                                  | 337<br>2-2018<br>MLCU: 22                                  |                           |                           |                                           |
|-------------------------------------------------------------------------------------------------------------------------------------------------------------------------------------------------------------------|-----------------------------------------------------------------------------------------------------------------------------------|------------------------------------------------------------|---------------------------|---------------------------|-------------------------------------------|
| ELEVATION CERTIFICATE                                                                                                                                                                                             |                                                                                                                                   |                                                            |                           | lo. 1660-0<br>ion Date: I | 008<br>November 30, 201                   |
| MPORTANT: In these spaces, copy the                                                                                                                                                                               | e corresponding information from S                                                                                                | ection A                                                   | -                         |                           | E COMPANY US                              |
| Building Street Address (including Apt., U<br>228 Gloucester Way                                                                                                                                                  | the second se                   |                                                            |                           | Number:                   | COMPANY US                                |
| City<br>Little River                                                                                                                                                                                              |                                                                                                                                   | P Code 🥢<br>566                                            | Compa                     | any NAIC                  | Number                                    |
| SECTION C                                                                                                                                                                                                         | - BUILDING ELEVATION INFORM                                                                                                       | TION (SURVEY                                               | REQUIRE                   | ED)                       |                                           |
| C1. Building elevations are based on:<br>*A new Elevation Certificate will be                                                                                                                                     | Construction Drawings*                                                                                                            | uilding Under Const<br>ding is complete.                   | ruction*                  | 🗌 Finis                   | hed Construction                          |
| C2. Elevations – Zones A1–A30, AE, A<br>Complete Items C2.a–h below acc<br>Benchmark Utilized: 9.19'                                                                                                              | ording to the building diagram specified                                                                                          | BFE), AR, AR/A, Al<br>d in Item A7. In Pue<br>n: NGVD 1929 | R/AE, AR                  | /A1–A30, only, enter      | AR/AH, AR/AO.<br>meters.                  |
| Indicate elevation datum used for t                                                                                                                                                                               | he elevations in items a) through h) be                                                                                           | low.                                                       |                           |                           |                                           |
| NGVD 1929 🗌 NAVD                                                                                                                                                                                                  |                                                                                                                                   |                                                            |                           |                           | 107                                       |
| Datum used for building elevations                                                                                                                                                                                | must be the same as that used for the                                                                                             | BFE.                                                       | Ch                        | eck the me                | easurement used.                          |
| a) Top of bottom floor (including b                                                                                                                                                                               | asement, crawlspace, or enclosure floo                                                                                            | or)                                                        | 9.70                      | X feet                    | meters                                    |
| (h) Top of the next higher floor                                                                                                                                                                                  |                                                                                                                                   |                                                            | 19.80                     | X feet                    | meters                                    |
| c) Bottom of the lowest horizontal                                                                                                                                                                                | structural member (V Zones only)                                                                                                  |                                                            | N/A                       | feet                      | meters                                    |
| d) Attached garage (top of slab)                                                                                                                                                                                  | or dotardi momber (v zones only)                                                                                                  |                                                            | N/A                       | feet                      | meters                                    |
|                                                                                                                                                                                                                   | or equipment servicing the building<br>Id location in Comments)                                                                   |                                                            | N/A                       | feet                      | meters                                    |
| A Lowest adjacent (finished) grad                                                                                                                                                                                 |                                                                                                                                   |                                                            | 9.00                      | X feet                    | meters                                    |
| g) Highest adjacent (finished) grad                                                                                                                                                                               |                                                                                                                                   |                                                            | 9.60                      | X feet                    | meters                                    |
|                                                                                                                                                                                                                   | st elevation of deck or stairs, including                                                                                         |                                                            | 9.70                      | 🗙 feet                    | meters                                    |
| SECTION D                                                                                                                                                                                                         | - SURVEYOR, ENGINEER, OR AI                                                                                                       | RCHITECT CERTI                                             | FICATIO                   | N                         |                                           |
| This certification is to be signed and se<br>I certify that the information on this Cert<br>statement may be punishable by fine of                                                                                | tificate represents my best efforts to int                                                                                        | erpret the data ava                                        | by law to<br>ilable. I ur | certify elev<br>nderstand | vation information<br>that any false      |
| Were latitude and longitude in Section A                                                                                                                                                                          | A provided by a licensed land surveyor                                                                                            | ? XYes No                                                  |                           | Check her                 | re if attachments.                        |
| Certifier's Name<br>Harry F. Bruton, III                                                                                                                                                                          | License Number<br>24275                                                                                                           |                                                            |                           | annun an                  | CAD                                       |
| Title<br>Professional Land Surveyor                                                                                                                                                                               | /                                                                                                                                 |                                                            | When.                     | Sorr                      | CAROL<br>FESSION 1<br>24275<br>SURVECTOR  |
| Company Name<br>Harry F. Bruton & Associates                                                                                                                                                                      |                                                                                                                                   |                                                            | MAMMMAN                   | NO.                       | 24275                                     |
| Address<br>905-2 Sea Mountain Highway                                                                                                                                                                             |                                                                                                                                   |                                                            |                           | Expose                    | SURVE 10 TO                               |
| City<br>North Myrtle Beach                                                                                                                                                                                        | State<br>South Carolina                                                                                                           | ZIP Code<br>29582                                          |                           | Annunnun .                | CARO<br>FESSION 7<br>24275<br>SURVETOS OF |
| Signature A.F.                                                                                                                                                                                                    | Date<br>07-19-2018                                                                                                                | Telephone<br>(843) 281-8822                                | LAL.                      |                           |                                           |
| Copy all pages of this Elevation Certificat                                                                                                                                                                       | e and all attachments for (1) community                                                                                           | official, (2) insuranc                                     | e agent/co                | ompany, ar                | nd (3) building own                       |
| Comments (including type of equipment<br>This is a mid-construction elevation cert<br>beneath for parking & storage. Finish fl<br>engineered food vents within 1' of adjac<br>enclosure. Lowest mechanicals (HVAC | tificate. Residence is a two story frame<br>oor of residence (1st) at 19.80'. Full er<br>cent grade on different sides of home to | taling 1,200 sq.in.                                        | 9.70' and                 | is to be e                | equipped with 6                           |
|                                                                                                                                                                                                                   |                                                                                                                                   |                                                            |                           |                           | Form Page 2                               |