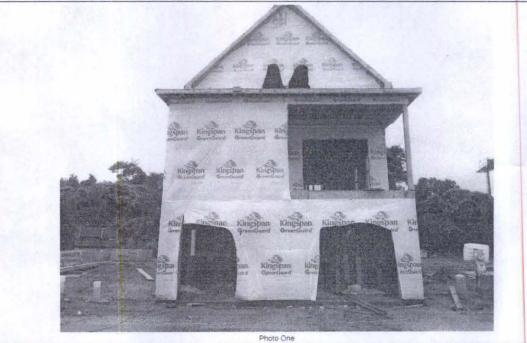

FEMA Form 086-0-33 (7/15)

| *                                                                                                                                                                                                                 | 833<br>8-2<br>Ru                                                                                                                  | 337<br>2-2018<br>MLCU: 22                                  |                           |                           |                                           |
|-------------------------------------------------------------------------------------------------------------------------------------------------------------------------------------------------------------------|-----------------------------------------------------------------------------------------------------------------------------------|------------------------------------------------------------|---------------------------|---------------------------|-------------------------------------------|
| ELEVATION CERTIFICATE                                                                                                                                                                                             |                                                                                                                                   |                                                            |                           | lo. 1660-0<br>ion Date: I | 008<br>November 30, 201                   |
| MPORTANT: In these spaces, copy the                                                                                                                                                                               | e corresponding information from S                                                                                                | ection A                                                   | -                         |                           | E COMPANY US                              |
| Building Street Address (including Apt., U<br>228 Gloucester Way                                                                                                                                                  | the second se                   |                                                            |                           | Number:                   | COMPANY US                                |
| City<br>Little River                                                                                                                                                                                              |                                                                                                                                   | P Code 🥢<br>566                                            | Compa                     | any NAIC                  | Number                                    |
| SECTION C                                                                                                                                                                                                         | - BUILDING ELEVATION INFORM                                                                                                       | TION (SURVEY                                               | REQUIRE                   | ED)                       |                                           |
| C1. Building elevations are based on:<br>*A new Elevation Certificate will be                                                                                                                                     | Construction Drawings*                                                                                                            | uilding Under Const<br>ding is complete.                   | ruction*                  | 🗌 Finis                   | hed Construction                          |
| C2. Elevations – Zones A1–A30, AE, A<br>Complete Items C2.a–h below acc<br>Benchmark Utilized: 9.19'                                                                                                              | ording to the building diagram specified                                                                                          | BFE), AR, AR/A, Al<br>d in Item A7. In Pue<br>n: NGVD 1929 | R/AE, AR                  | /A1–A30, only, enter      | AR/AH, AR/AO.<br>meters.                  |
| Indicate elevation datum used for t                                                                                                                                                                               | he elevations in items a) through h) be                                                                                           | low.                                                       |                           |                           |                                           |
| NGVD 1929 🗌 NAVD                                                                                                                                                                                                  |                                                                                                                                   |                                                            |                           |                           | 107                                       |
| Datum used for building elevations                                                                                                                                                                                | must be the same as that used for the                                                                                             | BFE.                                                       | Ch                        | eck the me                | easurement used.                          |
| a) Top of bottom floor (including b                                                                                                                                                                               | asement, crawlspace, or enclosure floo                                                                                            | or)                                                        | 9.70                      | X feet                    | meters                                    |
| (h) Top of the next higher floor                                                                                                                                                                                  |                                                                                                                                   |                                                            | 19.80                     | X feet                    | meters                                    |
| c) Bottom of the lowest horizontal                                                                                                                                                                                | structural member (V Zones only)                                                                                                  |                                                            | N/A                       | feet                      | meters                                    |
| d) Attached garage (top of slab)                                                                                                                                                                                  | or dotardi momber (v zones only)                                                                                                  |                                                            | N/A                       | feet                      | meters                                    |
|                                                                                                                                                                                                                   | or equipment servicing the building<br>Id location in Comments)                                                                   |                                                            | N/A                       | feet                      | meters                                    |
| A Lowest adjacent (finished) grad                                                                                                                                                                                 |                                                                                                                                   |                                                            | 9.00                      | X feet                    | meters                                    |
| g) Highest adjacent (finished) grad                                                                                                                                                                               |                                                                                                                                   |                                                            | 9.60                      | X feet                    | meters                                    |
|                                                                                                                                                                                                                   | st elevation of deck or stairs, including                                                                                         |                                                            | 9.70                      | 🗙 feet                    | meters                                    |
| SECTION D                                                                                                                                                                                                         | - SURVEYOR, ENGINEER, OR AI                                                                                                       | RCHITECT CERTI                                             | FICATIO                   | N                         |                                           |
| This certification is to be signed and se<br>I certify that the information on this Cert<br>statement may be punishable by fine of                                                                                | tificate represents my best efforts to int                                                                                        | erpret the data ava                                        | by law to<br>ilable. I ur | certify elev<br>nderstand | vation information<br>that any false      |
| Were latitude and longitude in Section A                                                                                                                                                                          | A provided by a licensed land surveyor                                                                                            | ? XYes No                                                  |                           | Check her                 | re if attachments.                        |
| Certifier's Name<br>Harry F. Bruton, III                                                                                                                                                                          | License Number<br>24275                                                                                                           |                                                            |                           | annun an                  | CAD                                       |
| Title<br>Professional Land Surveyor                                                                                                                                                                               | /                                                                                                                                 |                                                            | When.                     | Sorr                      | CAROL<br>FESSION 1<br>24275<br>SURVECTOR  |
| Company Name<br>Harry F. Bruton & Associates                                                                                                                                                                      |                                                                                                                                   |                                                            | MAMMMAN                   | NO.                       | 24275                                     |
| Address<br>905-2 Sea Mountain Highway                                                                                                                                                                             |                                                                                                                                   |                                                            |                           | Expose                    | SURVE 10 TO                               |
| City<br>North Myrtle Beach                                                                                                                                                                                        | State<br>South Carolina                                                                                                           | ZIP Code<br>29582                                          |                           | Annunnun .                | CARO<br>FESSION 7<br>24275<br>SURVETOS OF |
| Signature A.F.                                                                                                                                                                                                    | Date<br>07-19-2018                                                                                                                | Telephone<br>(843) 281-8822                                | LAL.                      |                           |                                           |
| Copy all pages of this Elevation Certificat                                                                                                                                                                       | e and all attachments for (1) community                                                                                           | official, (2) insuranc                                     | e agent/co                | ompany, ar                | nd (3) building own                       |
| Comments (including type of equipment<br>This is a mid-construction elevation cert<br>beneath for parking & storage. Finish fl<br>engineered food vents within 1' of adjac<br>enclosure. Lowest mechanicals (HVAC | tificate. Residence is a two story frame<br>oor of residence (1st) at 19.80'. Full er<br>cent grade on different sides of home to | taling 1,200 sq.in.                                        | 9.70' and                 | is to be e                | equipped with 6                           |
|                                                                                                                                                                                                                   |                                                                                                                                   |                                                            |                           |                           | Form Page 2                               |