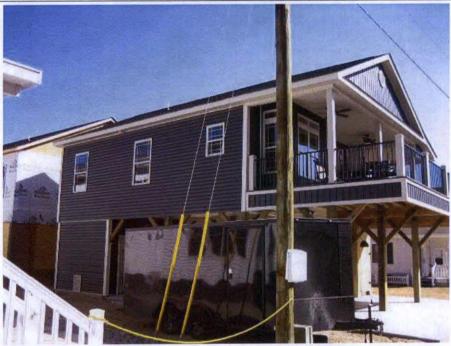

## **BUILDING PHOTOGRAPHS**

See Instructions for Item A6.

OMB No. 1660-0008 Expiration Date: November 30, 2018

If using the Elevation Certificate to obtain NFIP flood insurance, affix at least 2 building photographs below according to the instructions for Item A6. Identify all photographs with date taken; "Front View" and "Rear View"; and, if required, "Right Side View" and "Left Side View." When applicable, photographs must show the foundation with representative examples of the flood openings or vents, as indicated in Section A8. If submitting more photographs than will fit on this page, use the Continuation Page.

Photo One

Photo One Caption Front View

1/20/18

Photo Two