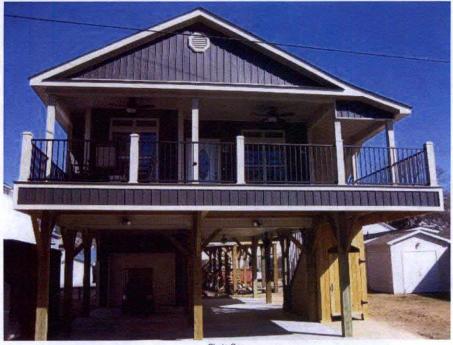

## **BUILDING PHOTOGRAPHS**

See Instructions for Item A6.

OMB No. 1660-0008 Expiration Date: November 30, 2018

If using the Elevation Certificate to obtain NFIP flood insurance, affix at least 2 building photographs below according to the instructions for Item A6. Identify all photographs with date taken; "Front View" and "Rear View"; and, if required, "Right Side View" and "Left Side View." When applicable, photographs must show the foundation with representative examples of the flood openings or vents, as indicated in Section A8. If submitting more photographs than will fit on this page, use the Continuation Page.

Photo One

Photo One Caption Front View

1/20/18

Photo Two