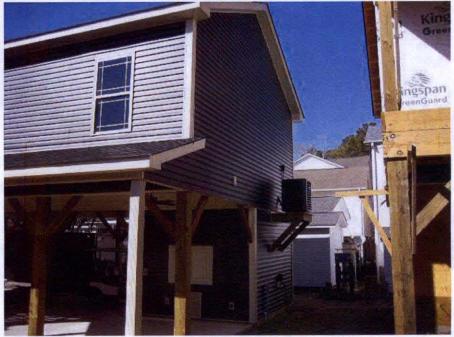

## **BUILDING PHOTOGRAPHS**

See Instructions for Item A6.

OMB No. 1660-0008 Expiration Date: November 30, 2018

If using the Elevation Certificate to obtain NFIP flood insurance, affix at least 2 building photographs below according to the instructions for Item A6. Identify all photographs with date taken; "Front View" and "Rear View"; and, if required, "Right Side View" and "Left Side View." When applicable, photographs must show the foundation with representative examples of the flood openings or vents, as indicated in Section A8. If submitting more photographs than will fit on this page, use the Continuation Page.

Photo One

Photo One Caption Front View

1/20/18

Photo Two