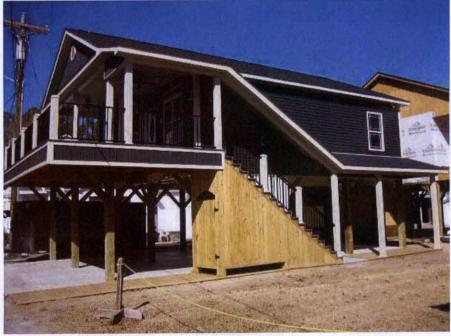

## **BUILDING PHOTOGRAPHS**

See Instructions for Item A6.

OMB No. 1660-0008 Expiration Date: November 30, 2018

If using the Elevation Certificate to obtain NFIP flood insurance, affix at least 2 building photographs below according to the instructions for Item A6. Identify all photographs with date taken; "Front View" and "Rear View"; and, if required, "Right Side View" and "Left Side View." When applicable, photographs must show the foundation with representative examples of the flood openings or vents, as indicated in Section A8. If submitting more photographs than will fit on this page, use the Continuation Page.

Photo One

Photo One Caption Front View

1/20/18

Photo Two