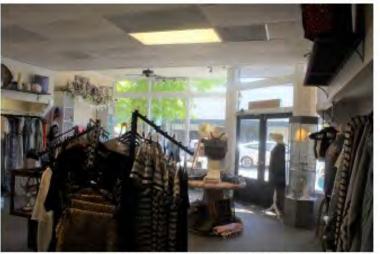

Photo 16 - Restored windows on north elevation

Photo 18 - Northeast oblique with rooftop HVAC units

Photo 20 - Parapet detail

Photo 21 - Commercial space at south façade entrance, looking north

Photo 22 - Southern commercial space, looking east; acoustical ceiling tiles

Photo 23 - First floor commercial space, looking south

Photo 24 - First floor commercial work space, looking northwest

Photo 21 - Commercial space at south façade entrance, looking north

Photo 22 - Southern commercial space, looking east with restored tin ceiling

Photo 23 - First floor commercial space, looking south

Photo 25 - First floor commercial space corridor, looking north

Photo 26 – First floor office space at rear of commercial space

Photo 27 - Change in flooring at central stair