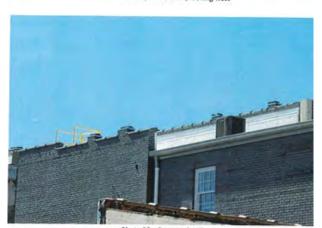

Photo 12 - Storefront at Laurel Street

Photo 14 - Stucco water table on west elevation

Photo 15 - Northwest oblique

Photo 17 – East elevation and stepped parapet

Photo 19 - Roof, looking north

Photo 16 - Window scarring on north elevation

Photo 18 - Roof, looking south

Photo 20 - Roof detail at southwest corner, looking southwest

Photo 15 - Northwest oblique

Photo 17 - East elevation with stepped parapet and

Photo 19 - Rooftop HVAC units, looking west

Photo 16 - Restored windows on north elevation

Photo 18 - Northeast oblique with rooftop HVAC units

Photo 20 - Parapet detail

Photo 21 - Commercial space at south façade entrance, looking north

Photo 22 - Southern commercial space, looking east; acoustical ceiling tiles