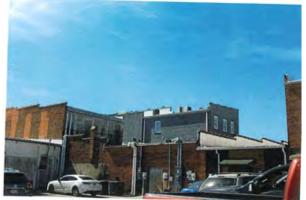

Photo 7 - West elevation

Photo 8 - Window scarring on west elevation

Photo 9 - Southernmost bay of west elevation reading as an extension of storefront

Photo 10 - Rear, Laurel Street storefront at northwest corner

Photo 7 - West elevation

Photo 9 - Southernmost bay of west elevation reading as extension of storefront

Photo 10 - Rear Laurel Street storefront at northwest corner

Photo 11 - Scarring between Laurel St. storefront and six-panel door, west elevation looking south