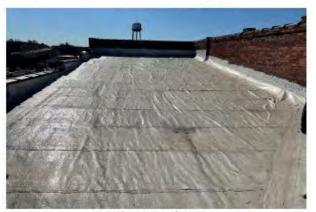

Photo 12 - Storefront at Laurel Street

Photo 14 - Stucco water table on west elevation

Photo 15 - Northwest oblique

Photo 17 – East elevation and stepped parapet

Photo 19 - Roof, looking north

Photo 16 - Window scarring on north elevation

Photo 18 - Roof, looking south

Photo 20 - Roof detail at southwest corner, looking southwest

Photo 15 - Northwest oblique

Photo 17 - East elevation with stepped parapet and

Photo 19 - Rooftop HVAC units, looking west

Photo 16 - Restored windows on north elevation

Photo 18 - Northeast oblique with rooftop HVAC units

Photo 20 - Parapet detail

Photo 21 - Commercial space at south façade entrance, looking north

Photo 22 - Southern commercial space, looking east; acoustical ceiling tiles