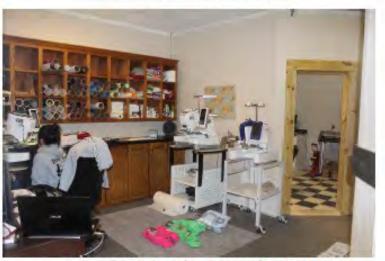

Photo 23 - First floor commercial space, looking south

Photo 24 - First floor commercial work space, looking northwest

Photo 21 - Commercial space at south façade entrance, looking north

Photo 22 - Southern commercial space, looking east with restored tin ceiling

Photo 23 - First floor commercial space, looking south

Photo 25 - First floor commercial space corridor, looking north

Photo 26 – First floor office space at rear of commercial space

Photo 27 - Change in flooring at central stair

Photo 28 - Bathroom and stairwell at center of building

Photo 25 - Door to former corridor, first floor commercial space, looking north

Photo 24 - First floor commercial work space, looking north

Photo 26 - First floor commercial work space, looking south