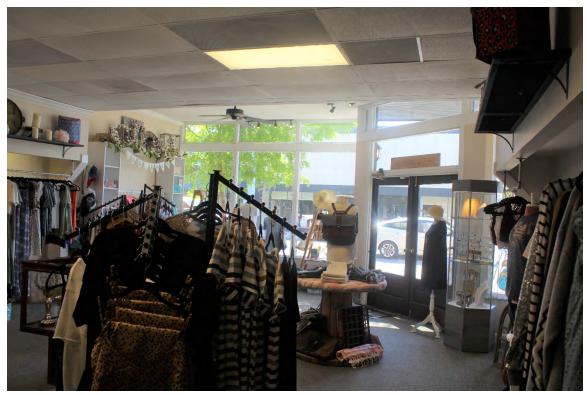

Photo 16 - Restored windows on north elevation

Photo 18 - Northeast oblique with rooftop HVAC units

Photo 20 - Parapet detail

Photo 21 - Commercial space at south façade entrance, looking north

Photo 22 - Southern commercial space, looking east; acoustical ceiling tiles

Photo 23 - First floor commercial space, looking south

Photo 24 - First floor commercial work space, looking northwest

Photo 21 - Commercial space at south façade entrance, looking north

Photo 22 - Southern commercial space, looking east with restored tin ceiling