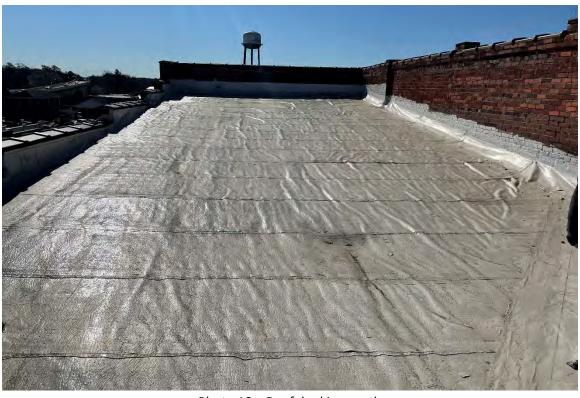

Photo 18 - Roof, looking south

Photo 20 - Roof detail at southwest corner, looking southwest

Photo 15 - Northwest oblique

Photo 17 - East elevation with stepped parapet and

Photo 19 - Rooftop HVAC units, looking west

Photo 16 - Restored windows on north elevation

Photo 18 - Northeast oblique with rooftop HVAC units

Photo 20 - Parapet detail

Photo 21 - Commercial space at south façade entrance, looking north

Photo 22 - Southern commercial space, looking east; acoustical ceiling tiles