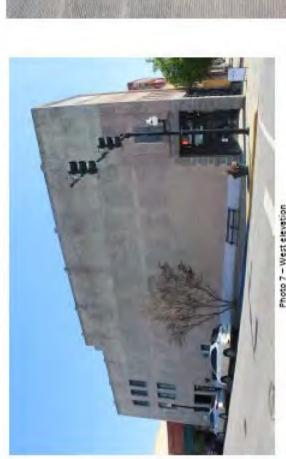

Photo 7 - West elevation

Photo 8 - Window scarring on west elevation

Photo 9 - Southernmost bay of west elevation reading as an extension of storefront

Photo 10 - Rear, Laurel Street storefront at northwest corner

Photo 7 - West elevation

Photo 9 - Southernmost bay of west elevation reading as extension of storefront

Photo 10 - Rear Laurel Street storefront at northwest corner

Photo 11 - Scarring between Laurel St. storefront and six-panel door, west elevation looking south