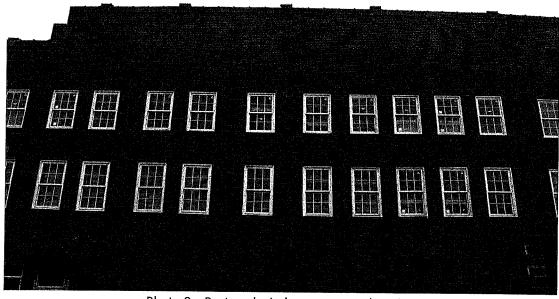

Photo 7 - West elevation

Photo 8 - Window scarring on west elevation

Photo 9 - Southernmost bay of west elevation reading as an extension of storefront

Photo 10 - Rear, Laurel Street storefront at northwest corner

Photo 7 - West elevation

Photo 9 - Southernmost bay of west elevation reading as extension of storefront

Photo 10 - Rear Laurel Street storefront at northwest corner

Photo 11 - Scarring between Laurel St. storefront and six-panel door, west elevation looking south

Photo 12 - Storefront at Laurel Street

Photo 14 - Stucco water table on west elevation

Photo 15 - Northwest oblique

Photo 17 – East elevation and stepped parapet

Photo 19 - Roof, looking north

Photo 16 - Window scarring on north elevation

Photo 18 - Roof, looking south

Photo 20 - Roof detail at southwest corner, looking southwest

Photo 15 - Northwest oblique

Photo 17 - East elevation with stepped parapet and

Photo 19 - Rooftop HVAC units, looking west

Photo 16 - Restored windows on north elevation

Photo 18 - Northeast oblique with rooftop HVAC units

Photo 20 - Parapet detail

Photo 21 - Commercial space at south façade entrance, looking north

Photo 22 - Southern commercial space, looking east; acoustical ceiling tiles