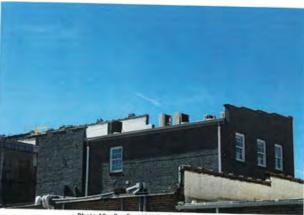

Photo 12 - Storefront at Laurel Street

Photo 14 - Stucco water table on west elevation

Photo 15 - Northwest oblique

Photo 17 – East elevation and stepped parapet

Photo 19 - Roof, looking north

Photo 16 - Window scarring on north elevation

Photo 18 - Roof, looking south

Photo 20 - Roof detail at southwest corner, looking southwest

Photo 15 - Northwest oblique

Photo 17 - East elevation with stepped parapet and

Photo 19 - Rooftop HVAC units, looking west

Photo 16 - Restored windows on north elevation

Photo 18 - Northeast oblique with rooftop HVAC units

Photo 20 - Parapet detail

Photo 21 - Commercial space at south façade entrance, looking north

Photo 22 - Southern commercial space, looking east; acoustical ceiling tiles