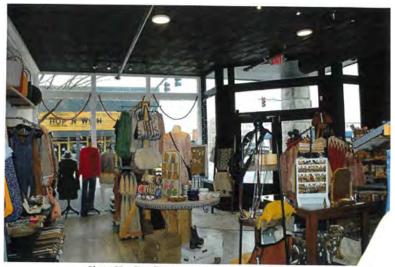

Photo 16 - Restored windows on north elevation

Photo 18 - Northeast oblique with rooftop HVAC units

Photo 20 - Parapet detail

Photo 21 - Commercial space at south façade entrance, looking north

Photo 22 - Southern commercial space, looking east; acoustical ceiling tiles

Photo 23 - First floor commercial space, looking south

Photo 24 - First floor commercial work space, looking northwest

Photo 21 - Commercial space at south façade entrance, looking north

Photo 22 - Southern commercial space, looking east with restored tin ceiling

Photo 23 - First floor commercial space, looking south

Photo 25 - First floor commercial space corridor, looking north

Photo 26 – First floor office space at rear of commercial space

Photo 27 - Change in flooring at central stair