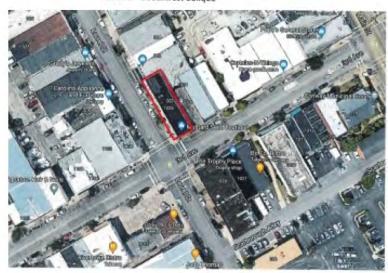

Photo 2 - South feçade storefront with granite border

Location of Spivey Building

Spivey Building 1028 Third Ave. Conway, SC Part II Photographs – 4/6/2021; 5/12/2021 Conway Downtown Historic District

Photo 1 - South façade

1028 3<sup>rd</sup> Avenue, Conway, PIN # 368-04-02-0071 February 2024 Final Certification

Photo 2 - Southwest oblique

Location of Spivey Building

Spivey Building 1028 Third Ave. Conway, SC Part III Photographs – 1/30/2023, 3/16/2023 Conway Downtown Historic District