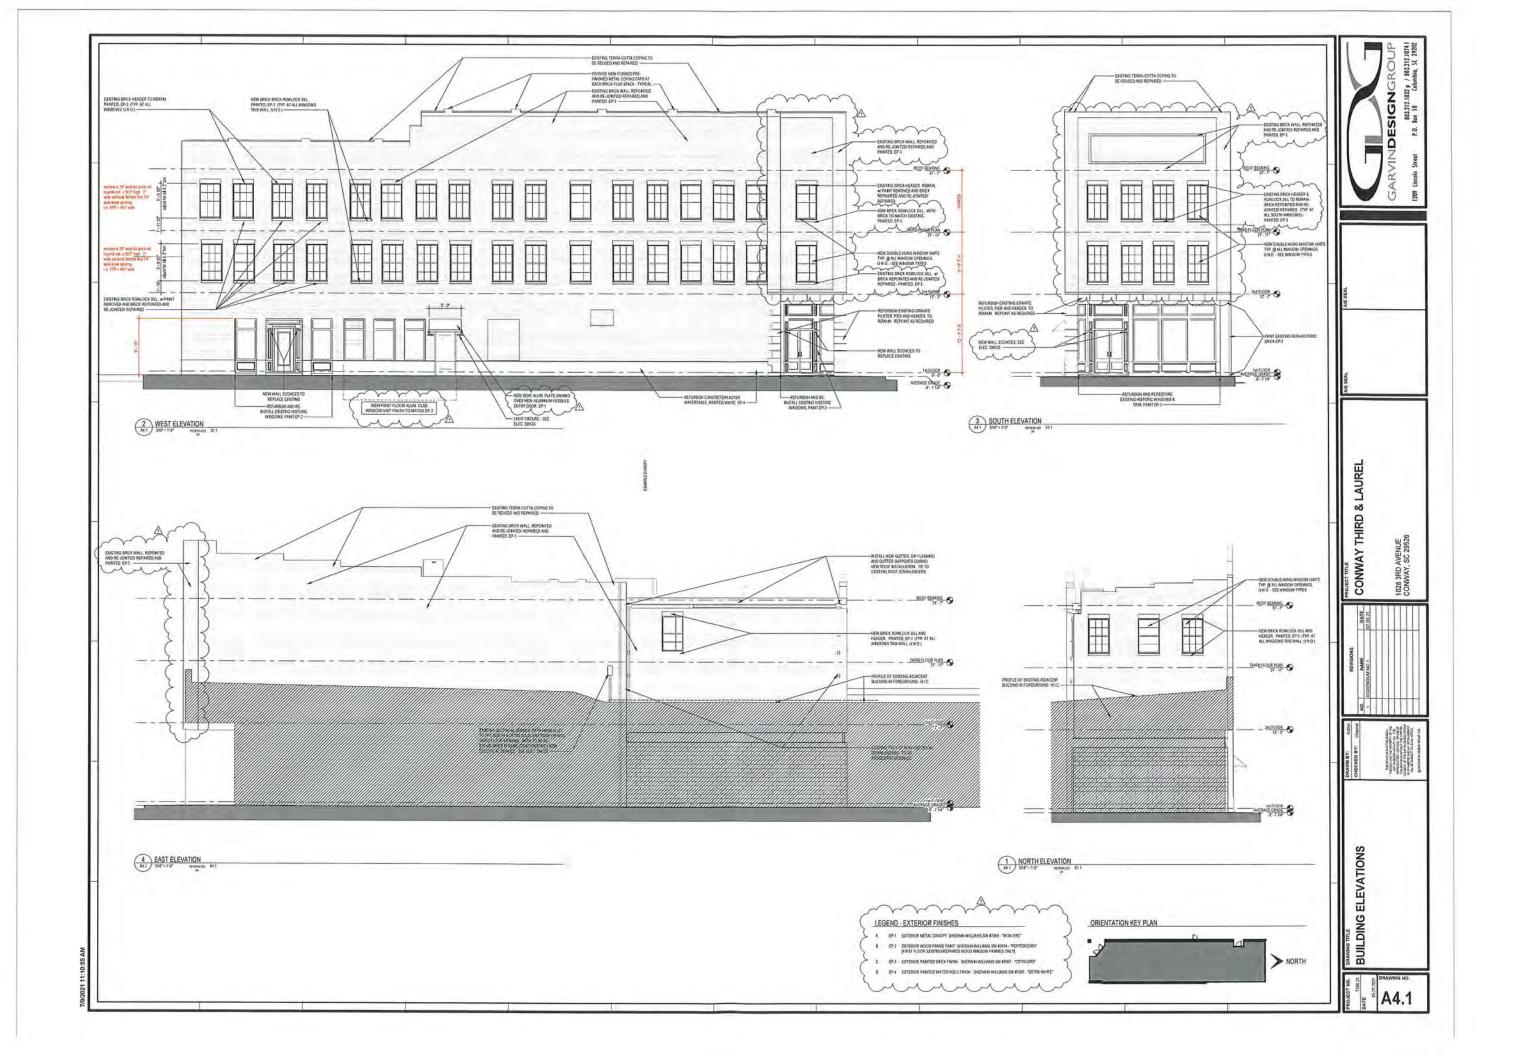

Photo 7 - West elevation

Photo 8 - Window scarring on west elevation

Photo 9 - Southernmost bay of west elevation reading as an extension of storefront

Photo 10 - Rear, Laurel Street storefront at northwest corner

Photo 7 - West elevation

Photo 9 - Southernmost bay of west elevation reading as extension of storefront

Photo 10 - Rear Laurel Street storefront at northwest corner

Photo 11 - Scarring between Laurel St. storefront and six-panel door, west elevation looking south

Photo 12 - Storefront at Laurel Street

Photo 13 - Scarring in northernmost bay of west elevation

Photo 14 - Stucco water table on west elevation

Photos taken 4/6/2021 & 5/12/2021

Photo 11 - Restored storefront windows and door, west elevation

Photo 12 - Storefront at Laurel Street

Photo 14 - Stucco water table on west elevation

Photo 15 - Northwest oblique

Photo 17 – East elevation and stepped parapet

Photo 19 - Roof, looking north

Photo 16 - Window scarring on north elevation

Photo 18 - Roof, looking south

Photo 20 - Roof detail at southwest corner, looking southwest

Photo 15 - Northwest oblique

Photo 17 - East elevation with stepped parapet and

Photo 19 - Rooftop HVAC units, looking west

Photo 16 - Restored windows on north elevation

Photo 18 - Northeast oblique with rooftop HVAC units

Photo 20 - Parapet detail

Photo 21 - Commercial space at south façade entrance, looking north

Photo 22 - Southern commercial space, looking east; acoustical ceiling tiles