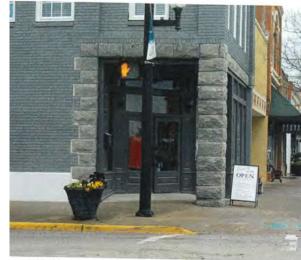

Photo 1- South façade

Photo 5 - Storefront with "1936" engraved in granite storefront "cornice"

Photo 3 - Southwest oblique

Photo 6 - Rusticated granite pillar at southwest corner of building

Photos taken 4/6/2021 & 5/12/2021

Photo 4 - Storefront entrance with beadboard ceiling, looking east

Photo 5 - Storefront with "1936" engraved in granite storefront "cornice"

Photo 6 - Rusticated granite pillar at southwest corner of building