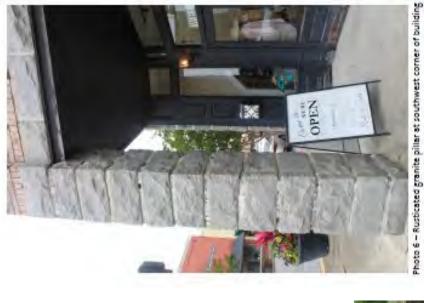

Photo 1- South façade

Photo 5 - Storefront with "1936" engraved in granite storefront "cornice"

Photo 3 - Southwest oblique

Photo 6 - Rusticated granite pillar at southwest corner of building

Photos taken 4/6/2021 & 5/12/2021

Photo 4 - Storefront entrance with beadboard ceiling, looking east

Photo 5 - Storefront with "1936" engraved in granite storefront "cornice"

Photo 6 - Rusticated granite pillar at southwest corner of building