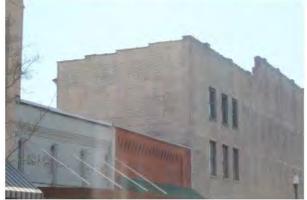

Photo 7 - West elevation

Photo 8 - Window scarring on west elevation

Photo 9 - Southernmost bay of west elevation reading as an extension of storefront

Photo 10 - Rear, Laurel Street storefront at northwest corner

Photo 7 - West elevation

Photo 9 - Southernmost bay of west elevation reading as extension of storefront

Photo 10 - Rear Laurel Street storefront at northwest corner

Photo 11 - Scarring between Laurel St. storefront and six-panel door, west elevation looking south