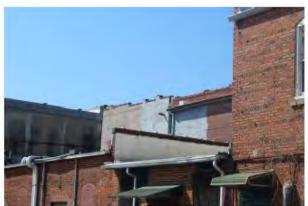

Photo 7 - West elevation

Photo 8 - Window scarring on west elevation

Photo 9 - Southernmost bay of west elevation reading as an extension of storefront

Photo 10 - Rear, Laurel Street storefront at northwest corner

Photo 12 - Storefront at Laurel Street

Photo 14 - Stucco water table on west elevation

Photo 15 - Northwest oblique

Photo 17 – East elevation and stepped parapet

Photo 19 - Roof, looking north

Photo 16 - Window scarring on north elevation

Photo 18 - Roof, looking south

Photo 20 - Roof detail at southwest corner, looking southwest

Photo 15 - Northwest oblique

Photo 17 - East elevation with stepped parapet and

Photo 19 - Rooftop HVAC units, looking west