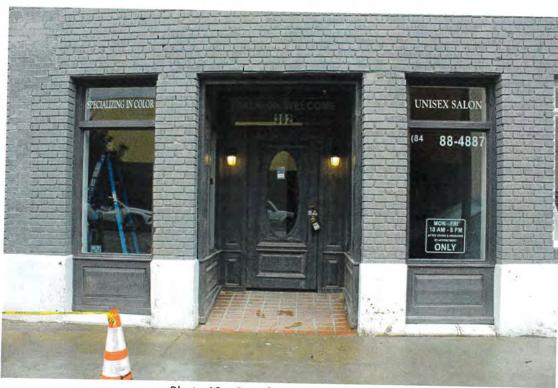

Photo 2 - South feçade storefront with granite border

Location of Spivey Building

Spivey Building 1028 Third Ave. Conway, SC Part II Photographs – 4/6/2021; 5/12/2021 Conway Downtown Historic District

Photo 1 - South façade

Photo 1- South façade

Photo 5 - Storefront with "1936" engraved in granite storefront "cornice"

Photo 3 - Southwest oblique

Photo 6 - Rusticated granite pillar at southwest corner of building

Photos taken 4/6/2021 & 5/12/2021