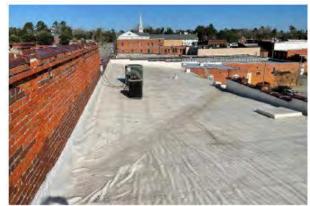

Photo 12 - Storefront at Laurel Street

Photo 14 - Stucco water table on west elevation

Photo 15 - Northwest oblique

Photo 17 – East elevation and stepped parapet

Photo 19 - Roof, looking north

Photo 16 - Window scarring on north elevation

Photo 18 - Roof, looking south

Photo 20 - Roof detail at southwest corner, looking southwest

Photo 15 - Northwest oblique

Photo 17 - East elevation with stepped parapet and

Photo 19 - Rooftop HVAC units, looking west

Photo 16 - Restored windows on north elevation

Photo 18 - Northeast oblique with rooftop HVAC units

Photo 20 - Parapet detail

Photo 21 - Commercial space at south façade entrance, looking north

Photo 22 - Southern commercial space, looking east; acoustical ceiling tiles