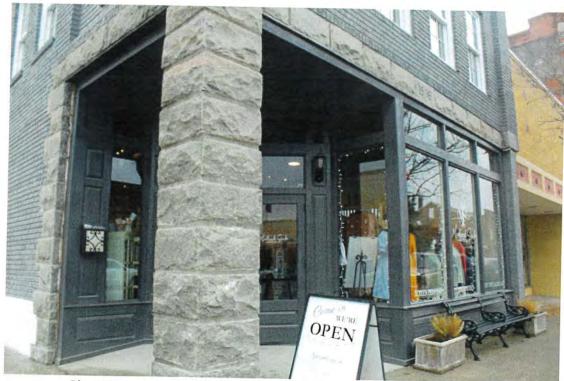

Photo 1- South façade

Photo 5 - Storefront with "1936" engraved in granite storefront "cornice"

Photo 3 - Southwest oblique

Photo 6 - Rusticated granite pillar at southwest corner of building

Photos taken 4/6/2021 & 5/12/2021

Photo 4 - Storefront entrance with beadboard ceiling, looking east

Photo 5 - Storefront with "1936" engraved in granite storefront "cornice"

Photo 6 - Rusticated granite pillar at southwest corner of building