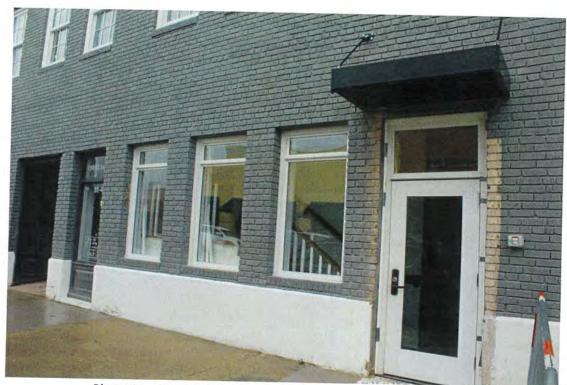

Photo 1- South façade

Photo 5 - Storefront with "1936" engraved in granite storefront "cornice"

Photo 3 - Southwest oblique

Photo 6 - Rusticated granite pillar at southwest corner of building

Photos taken 4/6/2021 & 5/12/2021

Photo 4 - Storefront entrance with beadboard ceiling, looking east

Photo 5 - Storefront with "1936" engraved in granite storefront "cornice"

Photo 6 - Rusticated granite pillar at southwest corner of building

Photo 12 - Storefront at Laurel Street

Photo 13 - Scarring in northernmost bay of west elevation

Photo 14 - Stucco water table on west elevation

Photos taken 4/6/2021 & 5/12/2021

Photo 11 - Restored storefront windows and door, west elevation