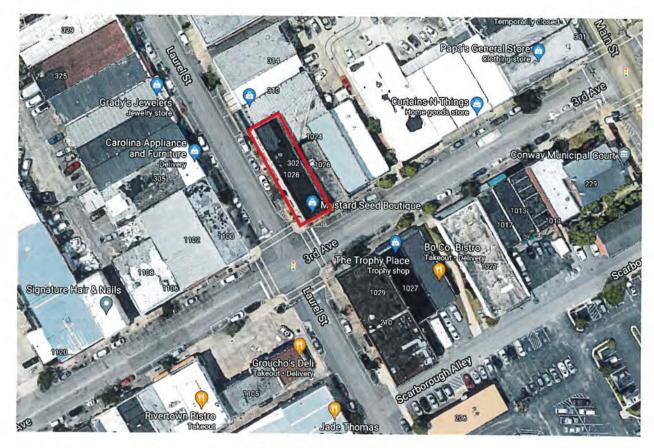

Photo 2 - South feçade storefront with granite border

Location of Spivey Building

Spivey Building 1028 Third Ave. Conway, SC Part II Photographs – 4/6/2021; 5/12/2021 Conway Downtown Historic District

Photo 1 - South façade

1028 3<sup>rd</sup> Avenue, Conway, PIN # 368-04-02-0071 February 2024 Final Certification

Photo 2 - Southwest oblique

Location of Spivey Building

Spivey Building 1028 Third Ave. Conway, SC Part III Photographs – 1/30/2023, 3/16/2023 Conway Downtown Historic District