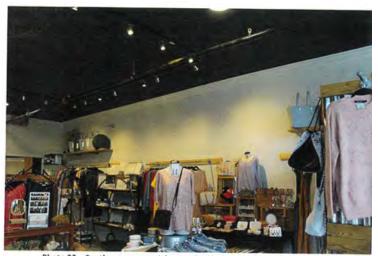

Photo 16 - Restored windows on north elevation

Photo 18 - Northeast oblique with rooftop HVAC units

Photo 20 - Parapet detail

Photo 21 - Commercial space at south façade entrance, looking north

Photo 22 - Southern commercial space, looking east; acoustical ceiling tiles

Photo 23 - First floor commercial space, looking south

Photo 24 - First floor commercial work space, looking northwest

Photo 21 - Commercial space at south façade entrance, looking north

Photo 22 - Southern commercial space, looking east with restored tin ceiling