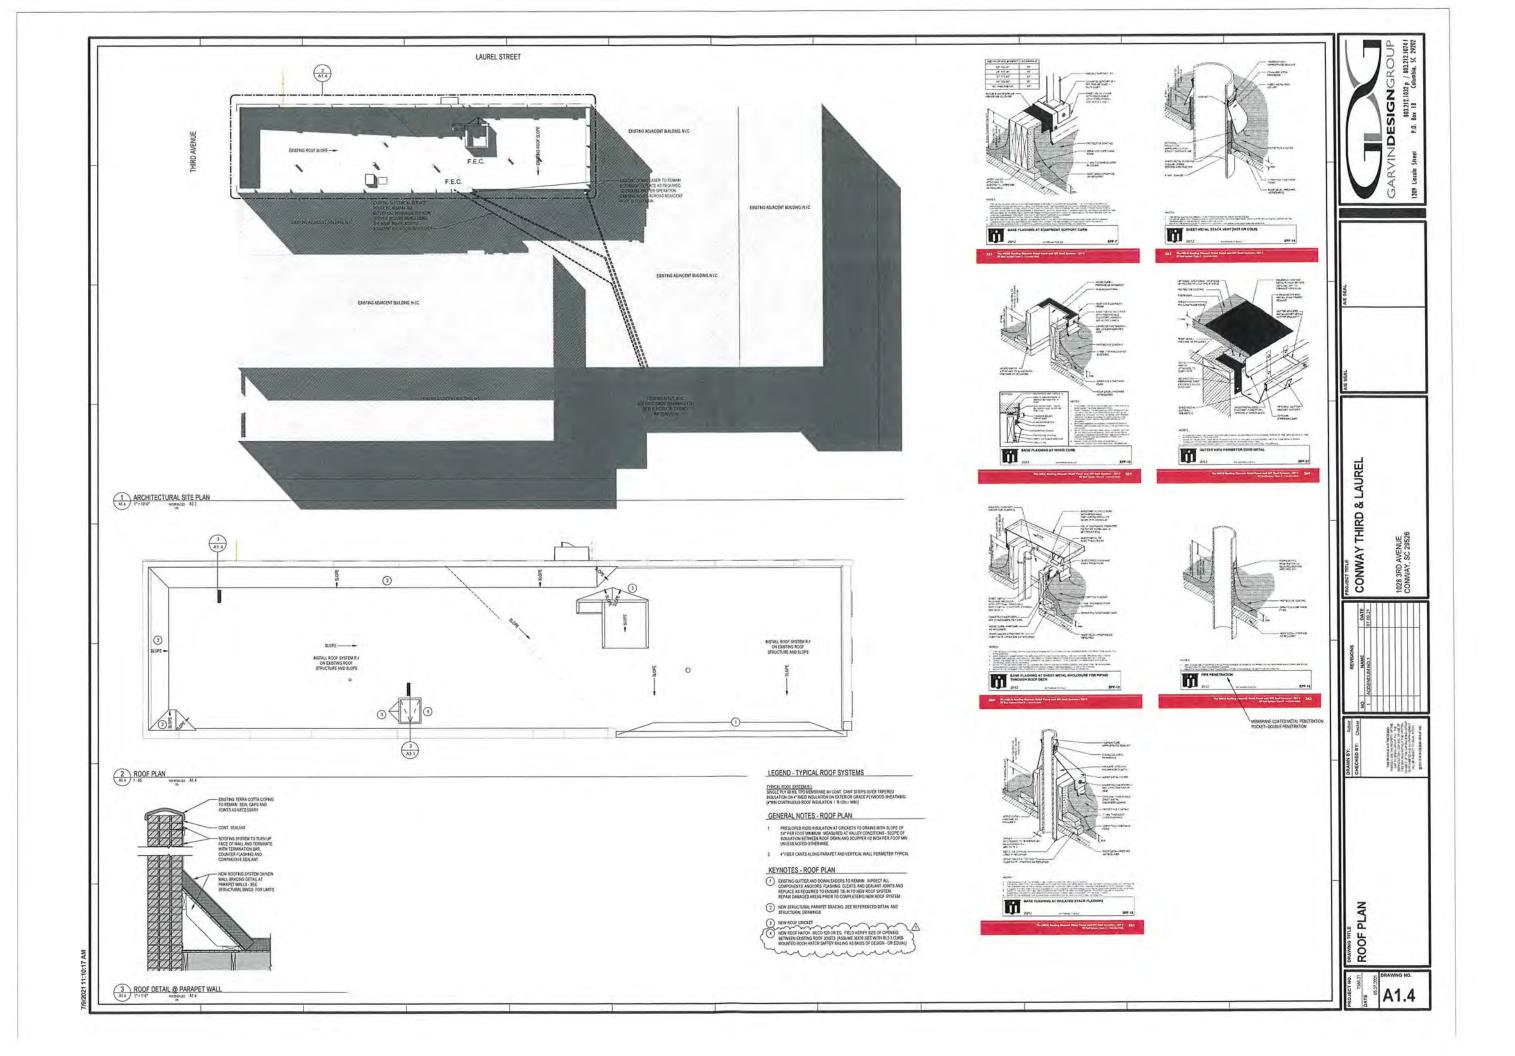

Photo 12 - Storefront at Laurel Street

Photo 14 - Stucco water table on west elevation

Photo 15 - Northwest oblique

Photo 17 – East elevation and stepped parapet

Photo 19 - Roof, looking north

Photo 16 - Window scarring on north elevation

Photo 18 - Roof, looking south

Photo 20 - Roof detail at southwest corner, looking southwest

Photo 15 - Northwest oblique

Photo 17 - East elevation with stepped parapet and

Photo 19 - Rooftop HVAC units, looking west