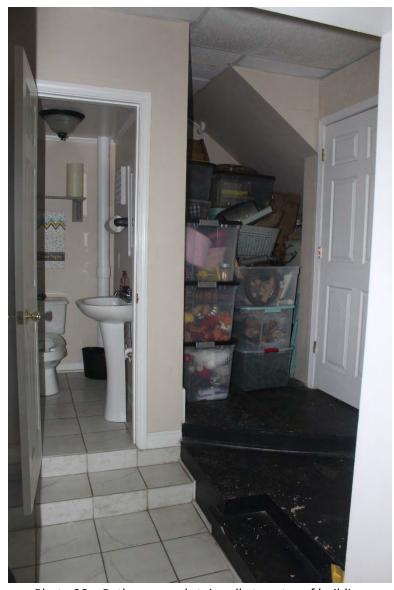

st bay of west elevation



Photo 14 – Stucco water table on west elevation



Photo 15 – Northwest oblique



Photo 16 – Window scarring on north elevation



Photo 17 – East elevation and stepped parapet



Photo 18 – Roof, looking south



Photo 19 – Roof, looking north



Photo 20 – Roof detail at southwest corner, looking southwest



Photo 21 – Commercial space at south façade entrance, looking north



Photo 22 – Southern commercial space, looking east; acoustical ceiling tiles



Photo 23 – First floor commercial space, looking south



Photo 24 – First floor commercial work space, looking northwest



Photo 25 – First floor commercial space corridor, looking north



Photo 26 – First floor office space at rear of commercial space



Photo 27 – Change in flooring at central stair



Photo 28 – Bathroom and stairwell at center of building







Location of Spivey Building



### Historic Photographs



Photo 96 – Original appearance of building, c.1940, courtesy of City of Conway











NPS Form 10-168e (Rev. 2019) National Park Service OMB Control No. 1024-0009

# HISTORIC PRESERVATION CERTIFICATION APPLICATION STATE HISTORIC PRESERVATION OFFICE REVIEW & RECOMMENDATION SHEET PART 2 / PART 3—REHABILITATION



| SECTION 1. APPLICATION INFORMATION             |                                                                                                                                                                                   | TION INFORMATION                                                                         | PROJECT NUMBER 43464