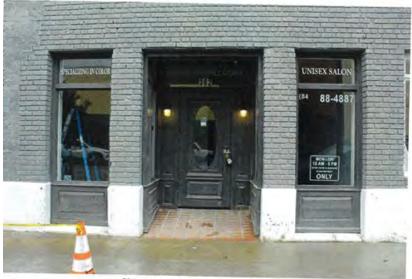

Photo 1- South façade

Photo 5 - Storefront with "1936" engraved in granite storefront "cornice"

Photo 3 - Southwest oblique

Photo 6 - Rusticated granite pillar at southwest corner of building

Photos taken 4/6/2021 & 5/12/2021

Photo 4 - Storefront entrance with beadboard ceiling, looking east

Photo 5 - Storefront with "1936" engraved in granite storefront "cornice"

Photo 6 - Rusticated granite pillar at southwest corner of building