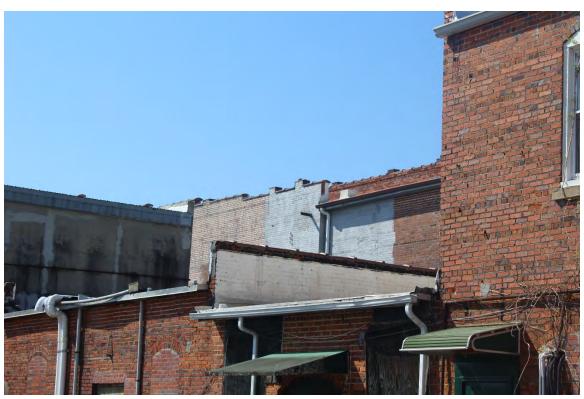

Photo 12 - Storefront at Laurel Street

Photo 14 - Stucco water table on west elevation

Photo 15 - Northwest oblique

Photo 17 – East elevation and stepped parapet

Photo 19 - Roof, looking north

Photo 16 - Window scarring on north elevation

Photo 18 - Roof, looking south

Photo 20 - Roof detail at southwest corner, looking southwest

Photo 15 - Northwest oblique

Photo 17 - East elevation with stepped parapet and

Photo 19 - Rooftop HVAC units, looking west