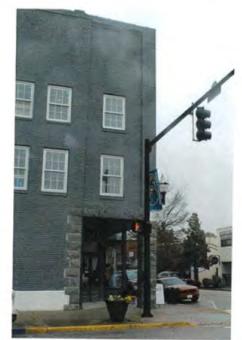

Photo 1- South façade

Photo 5 - Storefront with "1936" engraved in granite storefront "cornice"

Photo 3 - Southwest oblique

Photo 6 - Rusticated granite pillar at southwest corner of building

Photos taken 4/6/2021 & 5/12/2021

Photo 4 - Storefront entrance with beadboard ceiling, looking east

Photo 5 - Storefront with "1936" engraved in granite storefront "cornice"

Photo 6 - Rusticated granite pillar at southwest corner of building