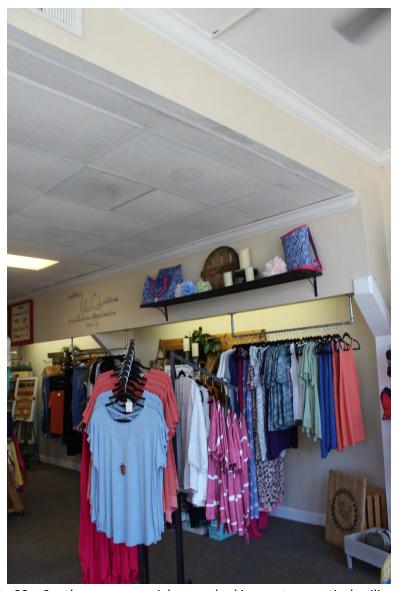

Photo 16 - Restored windows on north elevation

Photo 18 - Northeast oblique with rooftop HVAC units

Photo 20 - Parapet detail

Photo 21 - Commercial space at south façade entrance, looking north

Photo 22 - Southern commercial space, looking east; acoustical ceiling tiles

Photo 23 - First floor commercial space, looking south

Photo 24 - First floor commercial work space, looking northwest

Photo 21 - Commercial space at south façade entrance, looking north

Photo 22 - Southern commercial space, looking east with restored tin ceiling