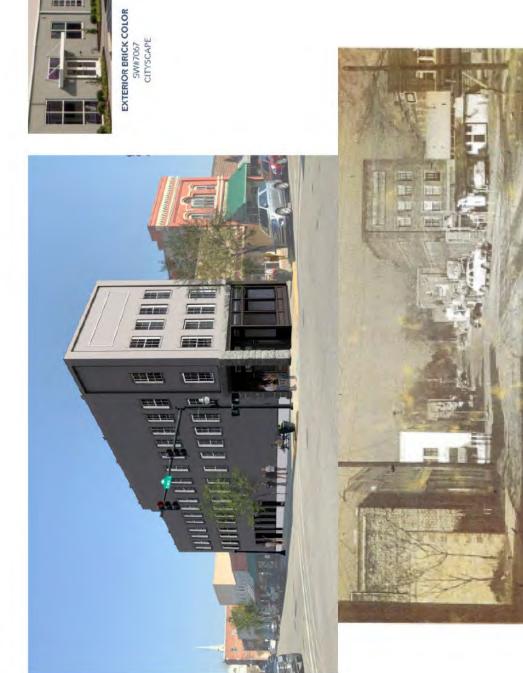

#### THIRD & LAUREL CONWAY, SOUTH CAROLINA

THIRD & LAUREL CONWAY, SOUTH CAROLINA

STREET VIEW

SW#7067 CITYSCAPE

Photo 96 - Original appearance of building, c.1940, courtesy of City of Conway

#### Historic Photographs

Photo 96 - Original appearance of building, c.1940, courtesy of City of Conway