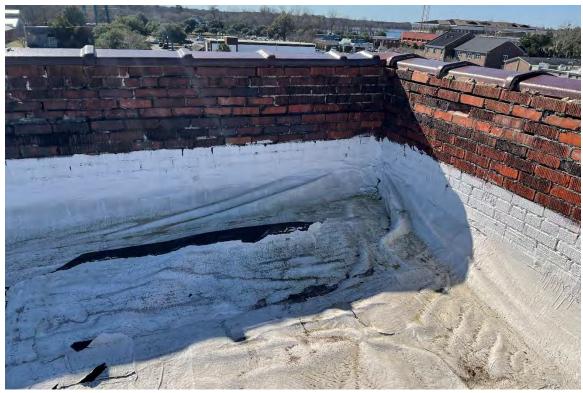

Photo 12 - Storefront at Laurel Street

Photo 14 - Stucco water table on west elevation

Photo 15 - Northwest oblique

Photo 17 – East elevation and stepped parapet

Photo 19 - Roof, looking north

Photo 16 - Window scarring on north elevation

Photo 18 - Roof, looking south

Photo 20 - Roof detail at southwest corner, looking southwest

Photo 15 - Northwest oblique

Photo 17 - East elevation with stepped parapet and

Photo 19 - Rooftop HVAC units, looking west

Photo 16 - Restored windows on north elevation

Photo 18 - Northeast oblique with rooftop HVAC units

Photo 20 - Parapet detail

Photo 21 - Commercial space at south façade entrance, looking north

Photo 22 - Southern commercial space, looking east; acoustical ceiling tiles