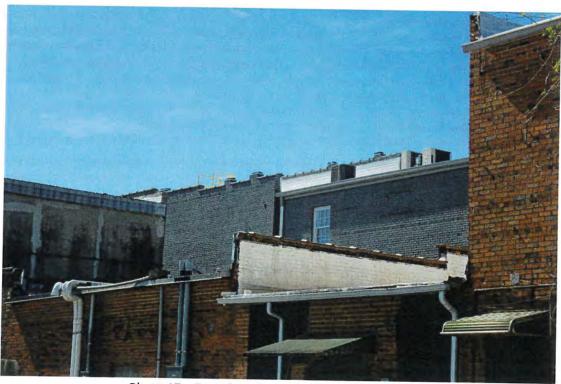

Photo 12 - Storefront at Laurel Street

Photo 14 - Stucco water table on west elevation

Photo 15 - Northwest oblique

Photo 17 – East elevation and stepped parapet

Photo 19 - Roof, looking north

Photo 16 - Window scarring on north elevation

Photo 18 - Roof, looking south

Photo 20 - Roof detail at southwest corner, looking southwest

Photo 15 - Northwest oblique

Photo 17 - East elevation with stepped parapet and

Photo 19 - Rooftop HVAC units, looking west