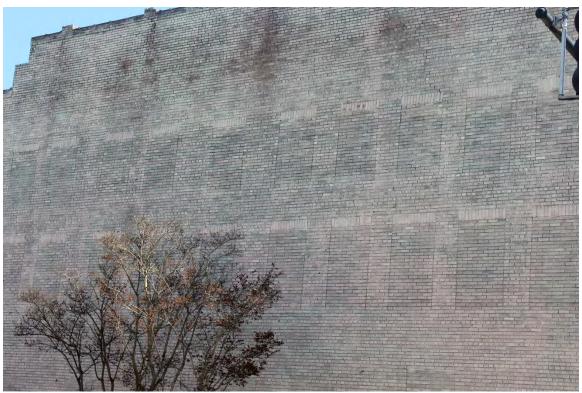

Photo 7 - West elevation

Photo 8 - Window scarring on west elevation

Photo 9 - Southernmost bay of west elevation reading as an extension of storefront

Photo 10 - Rear, Laurel Street storefront at northwest corner

Photo 7 - West elevation

Photo 9 - Southernmost bay of west elevation reading as extension of storefront

Photo 10 - Rear Laurel Street storefront at northwest corner

Photo 11 - Scarring between Laurel St. storefront and six-panel door, west elevation looking south