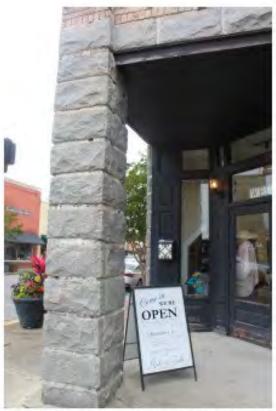

Photo 1- South façade

Photo 5 - Storefront with "1936" engraved in granite storefront "cornice"

Photo 3 - Southwest oblique

Photo 6 - Rusticated granite pillar at southwest corner of building

Photos taken 4/6/2021 & 5/12/2021

Photo 4 - Storefront entrance with beadboard ceiling, looking east

Photo 5 - Storefront with "1936" engraved in granite storefront "cornice"

Photo 6 - Rusticated granite pillar at southwest corner of building