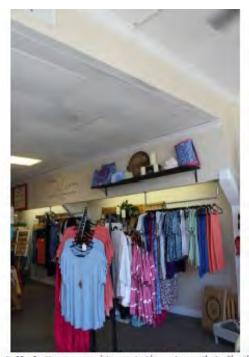

Photo 16 - Restored windows on north elevation

Photo 18 - Northeast oblique with rooftop HVAC units

Photo 20 - Parapet detail

Photo 21 - Commercial space at south façade entrance, looking north

Photo 22 - Southern commercial space, looking east; acoustical ceiling tiles

Photo 23 - First floor commercial space, looking south

Photo 24 - First floor commercial work space, looking northwest

Photo 21 - Commercial space at south façade entrance, looking north

Photo 22 - Southern commercial space, looking east with restored tin ceiling

Photo 23 - First floor commercial space, looking south

Photo 25 - First floor commercial space corridor, looking north

Photo 26 – First floor office space at rear of commercial space

Photo 27 - Change in flooring at central stair