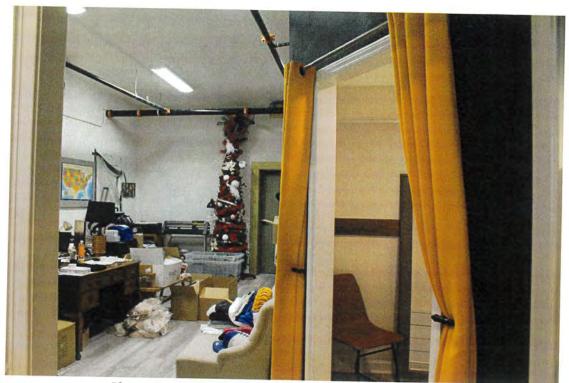

Photo 23 - First floor commercial space, looking south

Photo 24 - First floor commercial work space, looking northwest

Photo 21 - Commercial space at south façade entrance, looking north

Photo 22 - Southern commercial space, looking east with restored tin ceiling

Photo 23 - First floor commercial space, looking south

Photo 25 - First floor commercial space corridor, looking north

Photo 26 – First floor office space at rear of commercial space

Photo 27 - Change in flooring at central stair