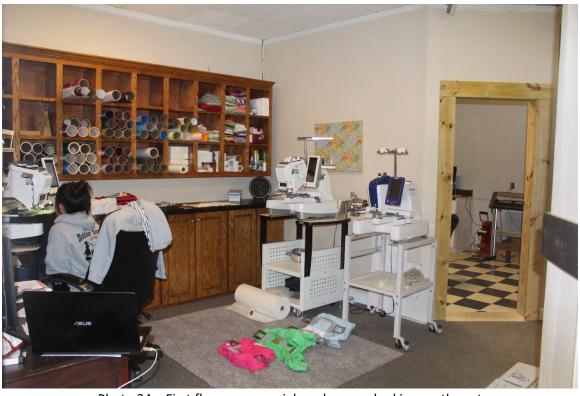

Photo 23 - First floor commercial space, looking south

Photo 24 - First floor commercial work space, looking northwest

Photo 21 - Commercial space at south façade entrance, looking north

Photo 22 - Southern commercial space, looking east with restored tin ceiling