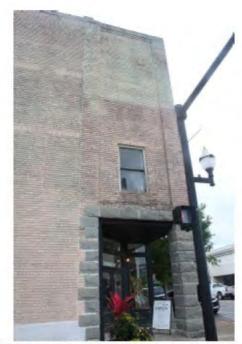

Photo 1- South façade

Photo 5 - Storefront with "1936" engraved in granite storefront "cornice"

Photo 3 - Southwest oblique

Photo 6 - Rusticated granite pillar at southwest corner of building

Photos taken 4/6/2021 & 5/12/2021

Photo 4 - Storefront entrance with beadboard ceiling, looking east

Photo 5 - Storefront with "1936" engraved in granite storefront "cornice"

Photo 6 - Rusticated granite pillar at southwest corner of building