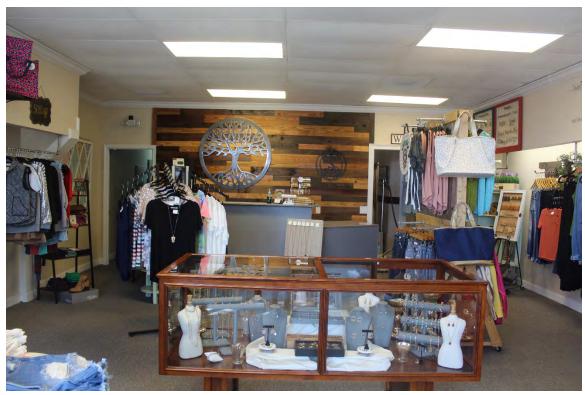

Photo 16 - Restored windows on north elevation

Photo 18 - Northeast oblique with rooftop HVAC units

Photo 20 - Parapet detail

Photo 21 - Commercial space at south façade entrance, looking north

Photo 22 - Southern commercial space, looking east; acoustical ceiling tiles

Photo 23 - First floor commercial space, looking south

Photo 24 - First floor commercial work space, looking northwest

Photo 21 - Commercial space at south façade entrance, looking north

Photo 22 - Southern commercial space, looking east with restored tin ceiling