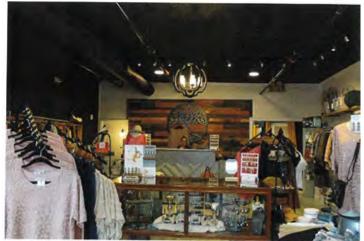

Photo 16 - Restored windows on north elevation

Photo 18 - Northeast oblique with rooftop HVAC units

Photo 20 - Parapet detail

Photo 21 - Commercial space at south façade entrance, looking north

Photo 22 - Southern commercial space, looking east; acoustical ceiling tiles

Photo 23 - First floor commercial space, looking south

Photo 24 - First floor commercial work space, looking northwest

Photo 21 - Commercial space at south façade entrance, looking north

Photo 22 - Southern commercial space, looking east with restored tin ceiling

Photo 23 - First floor commercial space, looking south

Photo 25 - First floor commercial space corridor, looking north

Photo 26 – First floor office space at rear of commercial space

Photo 27 - Change in flooring at central stair