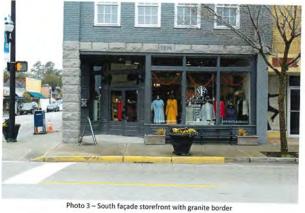

Photo 2 - South feçade storefront with granite border

Location of Spivey Building

Spivey Building 1028 Third Ave. Conway, SC Part II Photographs – 4/6/2021; 5/12/2021 Conway Downtown Historic District

Photo 1 - South façade

Photo 1- South façade

Photo 5 - Storefront with "1936" engraved in granite storefront "cornice"

Photo 3 - Southwest oblique

Photo 6 - Rusticated granite pillar at southwest corner of building

Photos taken 4/6/2021 & 5/12/2021