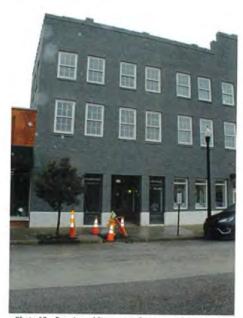

Photo 1- South façade

Photo 5 - Storefront with "1936" engraved in granite storefront "cornice"

Photo 3 - Southwest oblique

Photo 6 - Rusticated granite pillar at southwest corner of building

Photos taken 4/6/2021 & 5/12/2021

Photo 4 - Storefront entrance with beadboard ceiling, looking east

Photo 5 - Storefront with "1936" engraved in granite storefront "cornice"

Photo 6 - Rusticated granite pillar at southwest corner of building