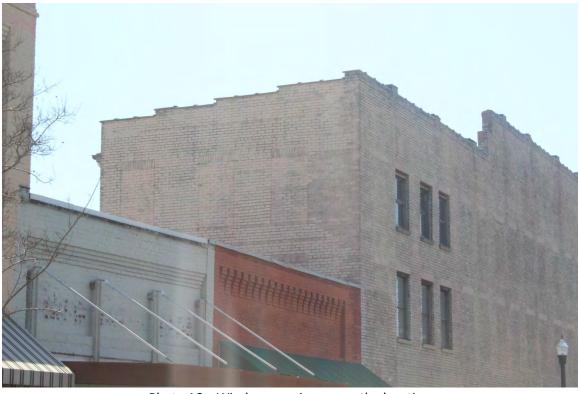

Photo 12 - Storefront at Laurel Street

Photo 14 - Stucco water table on west elevation

Photo 15 - Northwest oblique

Photo 17 – East elevation and stepped parapet

Photo 19 - Roof, looking north

Photo 16 - Window scarring on north elevation

Photo 18 - Roof, looking south

Photo 20 - Roof detail at southwest corner, looking southwest

Photo 15 - Northwest oblique

Photo 17 - East elevation with stepped parapet and

Photo 19 - Rooftop HVAC units, looking west