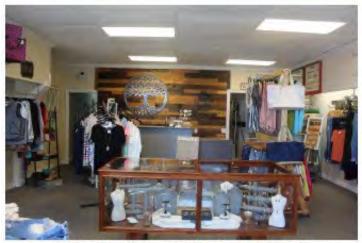

Photo 16 - Restored windows on north elevation

Photo 18 - Northeast oblique with rooftop HVAC units

Photo 20 - Parapet detail

Photo 21 - Commercial space at south façade entrance, looking north

Photo 22 - Southern commercial space, looking east; acoustical ceiling tiles

Photo 23 - First floor commercial space, looking south

Photo 24 - First floor commercial work space, looking northwest

Photo 21 - Commercial space at south façade entrance, looking north

Photo 22 - Southern commercial space, looking east with restored tin ceiling