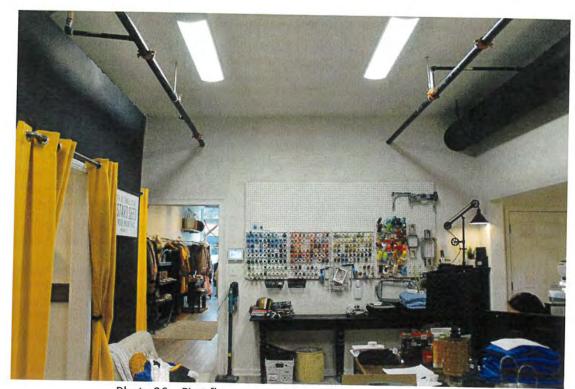

Photo 16 - Restored windows on north elevation

Photo 18 - Northeast oblique with rooftop HVAC units

Photo 20 - Parapet detail

Photo 21 - Commercial space at south façade entrance, looking north

Photo 22 - Southern commercial space, looking east; acoustical ceiling tiles

Photo 23 - First floor commercial space, looking south

Photo 24 - First floor commercial work space, looking northwest

Photo 21 - Commercial space at south façade entrance, looking north

Photo 22 - Southern commercial space, looking east with restored tin ceiling