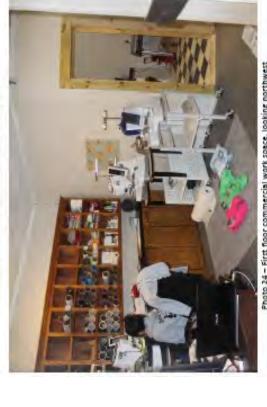

Photo 23 - First floor commercial space, looking south

Photo 24 - First floor commercial work space, looking northwest

Photo 21 - Commercial space at south façade entrance, looking north

Photo 22 - Southern commercial space, looking east with restored tin ceiling