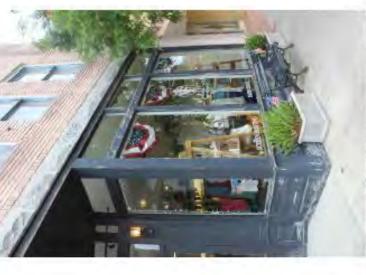

Photo 1- South façade

Photo 5 - Storefront with "1936" engraved in granite storefront "cornice"

Photo 3 - Southwest oblique

Photo 6 - Rusticated granite pillar at southwest corner of building

Photos taken 4/6/2021 & 5/12/2021

Photo 4 - Storefront entrance with beadboard ceiling, looking east

Photo 5 - Storefront with "1936" engraved in granite storefront "cornice"

Photo 6 - Rusticated granite pillar at southwest corner of building