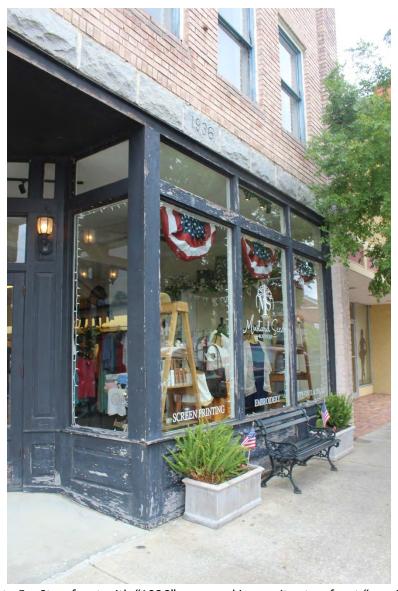

Photo 1- South façade

Photo 5 - Storefront with "1936" engraved in granite storefront "cornice"

Photo 3 - Southwest oblique

Photo 6 - Rusticated granite pillar at southwest corner of building

Photos taken 4/6/2021 & 5/12/2021

Photo 4 - Storefront entrance with beadboard ceiling, looking east

Photo 5 - Storefront with "1936" engraved in granite storefront "cornice"

Photo 6 - Rusticated granite pillar at southwest corner of building