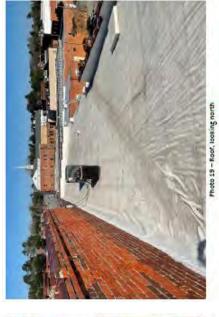

Photo 12 - Storefront at Laurel Street

Photo 14 - Stucco water table on west elevation

Photo 15 - Northwest oblique

Photo 17 – East elevation and stepped parapet

Photo 19 - Roof, looking north

Photo 16 - Window scarring on north elevation