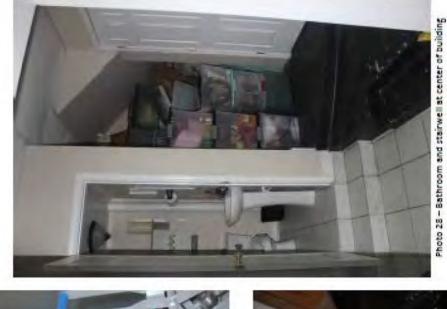

Photo 28 - Bathroom and stairwell at center of building

Photo 25 - Door to former corridor, first floor commercial space, looking north

Photo 24 - First floor commercial work space, looking north

Photo 26 - First floor commercial work space, looking south

Photo 28 - Bathroom and stairwell at center of building