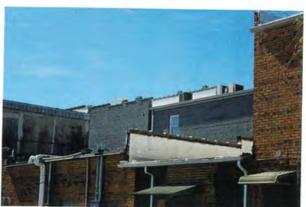

Photo 7 - West elevation

Photo 8 - Window scarring on west elevation

Photo 9 - Southernmost bay of west elevation reading as an extension of storefront

Photo 10 - Rear, Laurel Street storefront at northwest corner

Photo 7 - West elevation

Photo 9 - Southernmost bay of west elevation reading as extension of storefront

Photo 10 - Rear Laurel Street storefront at northwest corner

Photo 11 - Scarring between Laurel St. storefront and six-panel door, west elevation looking south