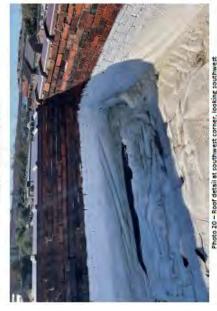

Photo 18 - Roof, looking south

Photo 20 - Roof detail at southwest corner, looking southwest

Photo 15 - Northwest oblique

Photo 17 - East elevation with stepped parapet and

Photo 19 - Rooftop HVAC units, looking west