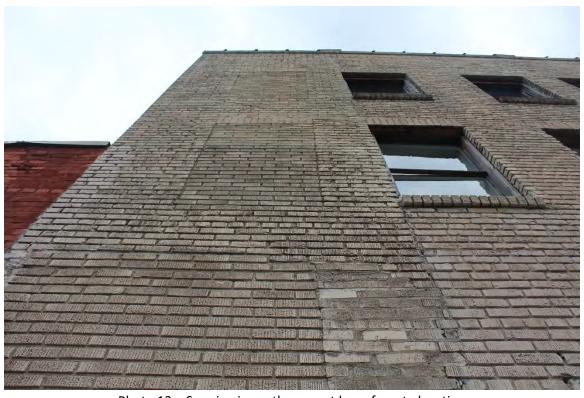

Photo 7 - West elevation

Photo 8 - Window scarring on west elevation

Photo 9 - Southernmost bay of west elevation reading as an extension of storefront

Photo 10 - Rear, Laurel Street storefront at northwest corner

Photo 12 - Storefront at Laurel Street

Photo 14 - Stucco water table on west elevation

Photo 15 - Northwest oblique

Photo 17 – East elevation and stepped parapet

Photo 19 - Roof, looking north

Photo 16 - Window scarring on north elevation