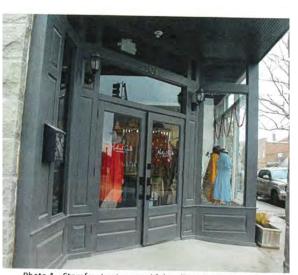

Photo 12 - Storefront at Laurel Street

Photo 13 - Scarring in northernmost bay of west elevation

Photo 14 - Stucco water table on west elevation

Photos taken 4/6/2021 & 5/12/2021

Photo 11 - Restored storefront windows and door, west elevation