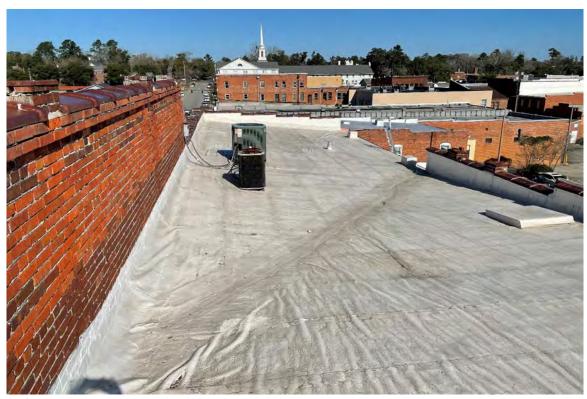

Photo 18 - Roof, looking south

Photo 20 - Roof detail at southwest corner, looking southwest

Photo 15 - Northwest oblique

Photo 17 - East elevation with stepped parapet and

Photo 19 - Rooftop HVAC units, looking west

Photo 16 - Restored windows on north elevation

Photo 18 - Northeast oblique with rooftop HVAC units

Photo 20 - Parapet detail

Photo 21 - Commercial space at south façade entrance, looking north

Photo 22 - Southern commercial space, looking east; acoustical ceiling tiles