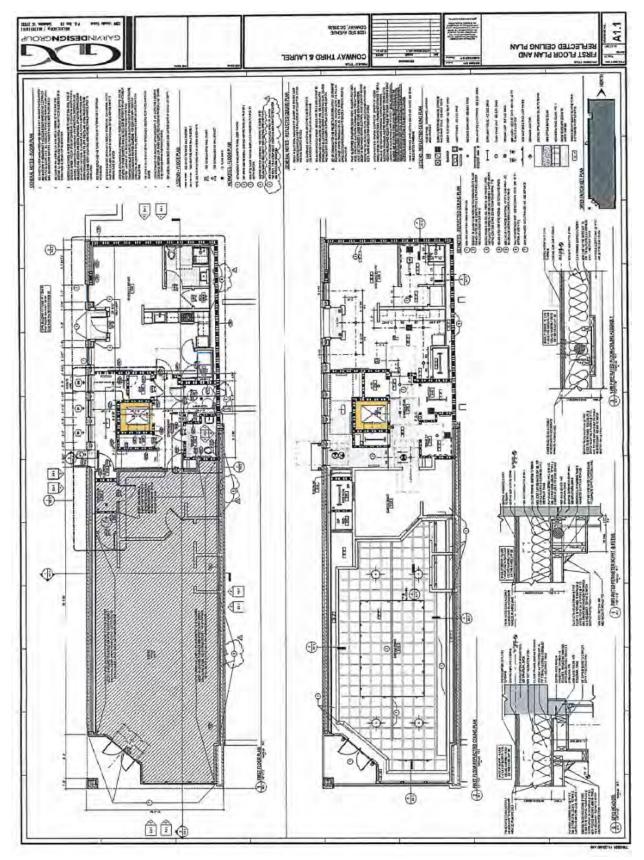

#### **BACKGROUND:**

The applicant proposed to rehabilitate the Spivey Building at 1028 3<sup>rd</sup> Avenue, Conway. The Horry County Year Built Parcel Data identifies 1926 as the year this building was constructed. This property is in Conway's Downtown Historic District and fair market value at the time of application per Horry County Tax Assessor's Office is \$148,600.00. Per Ordinance 106-07, minimum expenditures of 25% of the fair market value, \$37,150.00 must occur within a two-year period. The rehabilitation work includes the following elements:

- 1. Exterior Brick
- 2. Exterior Granite
- 3. Windows
- 4. Storefronts
- 5. Exterior Doors
- 6. Roof
- 7. Interior Public Space

In addition, applicant has met the required minimum expenditure of \$37,150 which was 25% of the fair market value.

1028 3<sup>rd</sup> Avenue, Conway, PIN # 368-04-02-0071

September 2021 Preliminary Certification