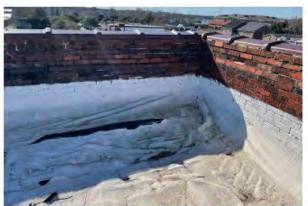

Photo 7 - West elevation

Photo 8 - Window scarring on west elevation

Photo 9 - Southernmost bay of west elevation reading as an extension of storefront

Photo 10 - Rear, Laurel Street storefront at northwest corner

Photo 12 - Storefront at Laurel Street

Photo 14 - Stucco water table on west elevation

Photo 15 - Northwest oblique

Photo 17 – East elevation and stepped parapet

Photo 19 - Roof, looking north

Photo 16 - Window scarring on north elevation

Photo 18 - Roof, looking south

Photo 20 - Roof detail at southwest corner, looking southwest

Photo 15 - Northwest oblique

Photo 17 - East elevation with stepped parapet and

Photo 19 - Rooftop HVAC units, looking west

Photo 16 - Restored windows on north elevation

Photo 18 - Northeast oblique with rooftop HVAC units

Photo 20 - Parapet detail

Photo 21 - Commercial space at south façade entrance, looking north

Photo 22 - Southern commercial space, looking east; acoustical ceiling tiles