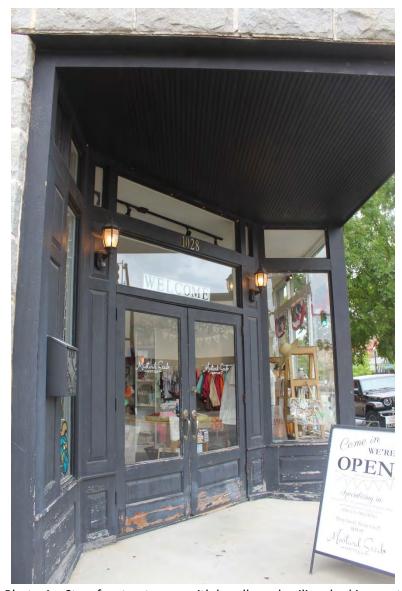

Photo 2 - South feçade storefront with granite border

Location of Spivey Building

Spivey Building 1028 Third Ave. Conway, SC Part II Photographs – 4/6/2021; 5/12/2021 Conway Downtown Historic District

Photo 1 - South façade

Photo 1- South façade

Photo 5 - Storefront with "1936" engraved in granite storefront "cornice"

Photo 3 - Southwest oblique

Photo 6 - Rusticated granite pillar at southwest corner of building

Photos taken 4/6/2021 & 5/12/2021

Photo 4 - Storefront entrance with beadboard ceiling, looking east

Photo 5 - Storefront with "1936" engraved in granite storefront "cornice"

Photo 6 - Rusticated granite pillar at southwest corner of building