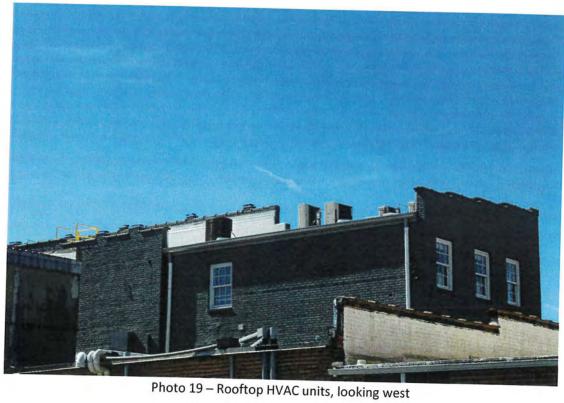

Photo 18 - Roof, looking south

Photo 20 - Roof detail at southwest corner, looking southwest

Photo 15 - Northwest oblique

Photo 17 - East elevation with stepped parapet and

Photo 19 - Rooftop HVAC units, looking west

Photo 16 - Restored windows on north elevation

Photo 18 - Northeast oblique with rooftop HVAC units

Photo 20 - Parapet detail

Photo 21 - Commercial space at south façade entrance, looking north

Photo 22 - Southern commercial space, looking east; acoustical ceiling tiles