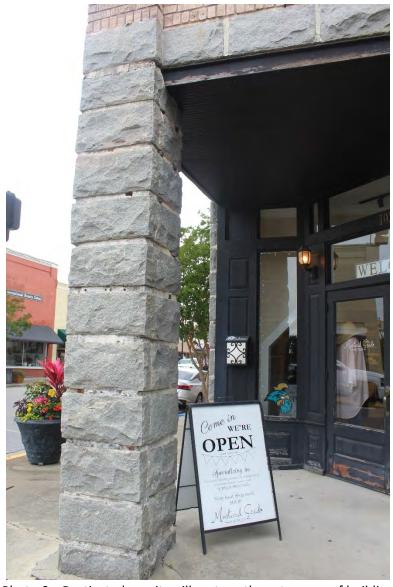

Photo 1- South façade

Photo 5 - Storefront with "1936" engraved in granite storefront "cornice"

Photo 3 - Southwest oblique

Photo 6 - Rusticated granite pillar at southwest corner of building

Photos taken 4/6/2021 & 5/12/2021

Photo 4 - Storefront entrance with beadboard ceiling, looking east

Photo 5 - Storefront with "1936" engraved in granite storefront "cornice"

Photo 6 - Rusticated granite pillar at southwest corner of building