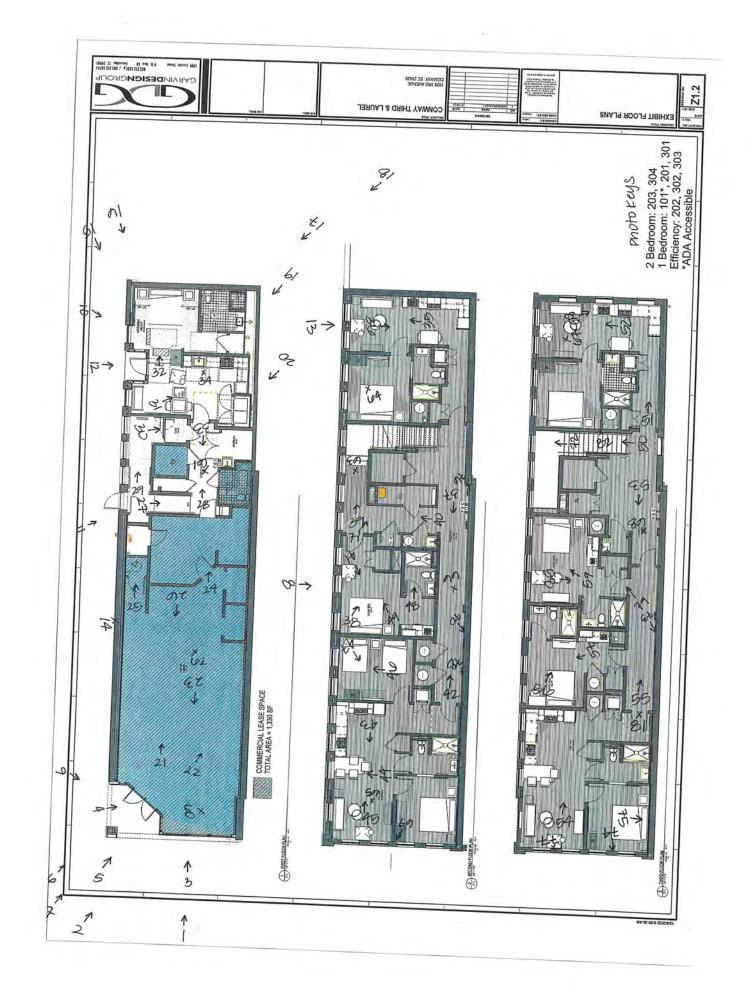

#### THIRD & LAUREL CONWAY, SOUTH CAROLINA

THIRD & LAUREL CONWAY, SOUTH CAROLINA

STREET VIEW

SW#7067 CITYSCAPE

Photo 96 - Original appearance of building, c.1940, courtesy of City of Conway

#### Historic Photographs

Photo 96 - Original appearance of building, c.1940, courtesy of City of Conway