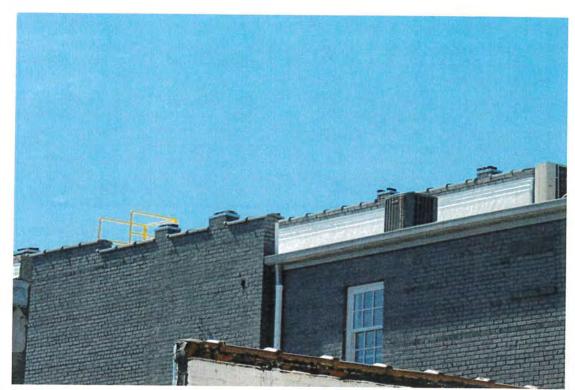

Photo 12 - Storefront at Laurel Street

Photo 14 - Stucco water table on west elevation

Photo 15 - Northwest oblique

Photo 17 – East elevation and stepped parapet

Photo 19 - Roof, looking north

Photo 16 - Window scarring on north elevation

Photo 18 - Roof, looking south

Photo 20 - Roof detail at southwest corner, looking southwest

Photo 15 - Northwest oblique

Photo 17 - East elevation with stepped parapet and

Photo 19 - Rooftop HVAC units, looking west

Photo 16 - Restored windows on north elevation

Photo 18 - Northeast oblique with rooftop HVAC units

Photo 20 - Parapet detail

Photo 21 - Commercial space at south façade entrance, looking north

Photo 22 - Southern commercial space, looking east; acoustical ceiling tiles