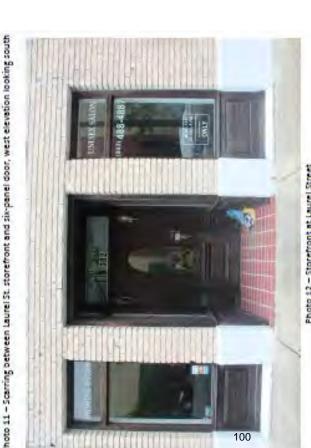

Photo 12 - Storefront at Laurel Street

Photo 13 - Scarring in northernmost bay of west elevation

Photo 14 - Stucco water table on west elevation

Photos taken 4/6/2021 & 5/12/2021

Photo 11 - Restored storefront windows and door, west elevation

Photo 12 - Storefront at Laurel Street

Photo 14 - Stucco water table on west elevation

Photo 15 - Northwest oblique

Photo 17 – East elevation and stepped parapet

Photo 19 - Roof, looking north

Photo 16 - Window scarring on north elevation