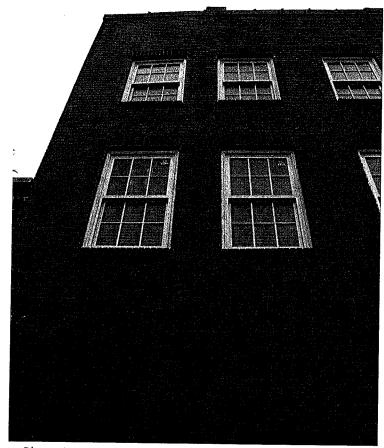

Photo 7 - West elevation

Photo 8 - Window scarring on west elevation

Photo 9 - Southernmost bay of west elevation reading as an extension of storefront

Photo 10 - Rear, Laurel Street storefront at northwest corner

Photo 7 - West elevation

Photo 9 - Southernmost bay of west elevation reading as extension of storefront

Photo 10 - Rear Laurel Street storefront at northwest corner

Photo 11 - Scarring between Laurel St. storefront and six-panel door, west elevation looking south

Photo 12 - Storefront at Laurel Street

Photo 14 - Stucco water table on west elevation

Photo 15 - Northwest oblique

Photo 17 – East elevation and stepped parapet

Photo 19 - Roof, looking north

Photo 16 - Window scarring on north elevation

Photo 16 - Restored windows on north elevation

Photo 18 - Northeast oblique with rooftop HVAC units

Photo 20 - Parapet detail

Photo 21 - Commercial space at south façade entrance, looking north

Photo 22 - Southern commercial space, looking east; acoustical ceiling tiles