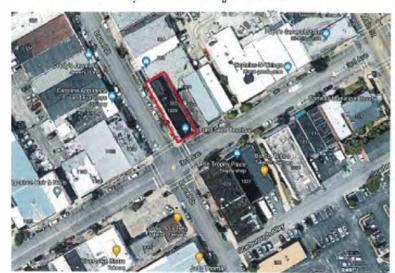

1028 3<sup>rd</sup> Avenue, Conway, PIN # 368-04-02-0071 February 2024 Final Certification

Photo 2 - Southwest oblique

Location of Spivey Building

Spivey Building 1028 Third Ave. Conway, SC Part III Photographs – 1/30/2023, 3/16/2023 Conway Downtown Historic District