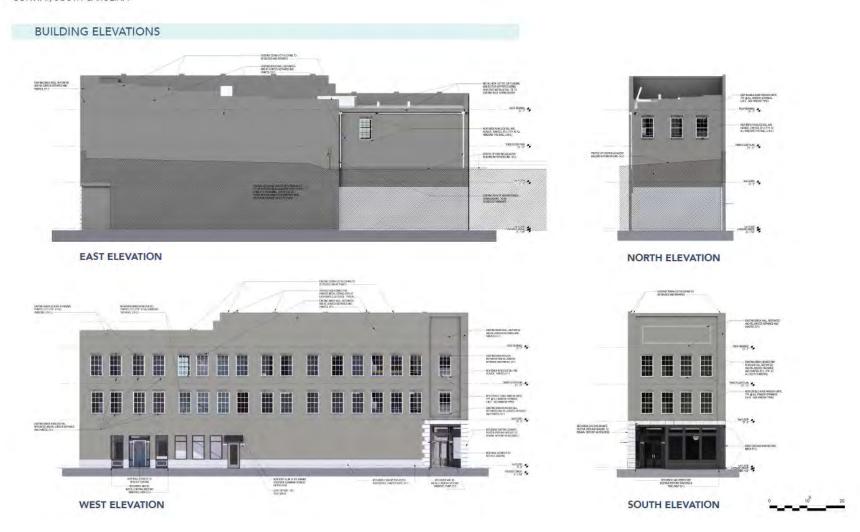

Photo 7 - West elevation

Photo 8 - Window scarring on west elevation

Photo 9 - Southernmost bay of west elevation reading as an extension of storefront

Photo 10 - Rear, Laurel Street storefront at northwest corner

Photo 7 - West elevation

Photo 9 - Southernmost bay of west elevation reading as extension of storefront

Photo 10 - Rear Laurel Street storefront at northwest corner

Photo 11 - Scarring between Laurel St. storefront and six-panel door, west elevation looking south

Photo 12 - Storefront at Laurel Street

Photo 13 - Scarring in northernmost bay of west elevation

Photo 14 - Stucco water table on west elevation

Photos taken 4/6/2021 & 5/12/2021

Photo 11 - Restored storefront windows and door, west elevation

Photo 12 - Storefront at Laurel Street

Photo 14 - Stucco water table on west elevation

Photo 15 - Northwest oblique

Photo 17 – East elevation and stepped parapet

Photo 19 - Roof, looking north

Photo 16 - Window scarring on north elevation

Photo 18 - Roof, looking south

Photo 20 - Roof detail at southwest corner, looking southwest

Photo 15 - Northwest oblique

Photo 17 - East elevation with stepped parapet and

Photo 19 - Rooftop HVAC units, looking west

Photo 16 - Restored windows on north elevation

Photo 18 - Northeast oblique with rooftop HVAC units

Photo 20 - Parapet detail

Photo 21 - Commercial space at south façade entrance, looking north

Photo 22 - Southern commercial space, looking east; acoustical ceiling tiles