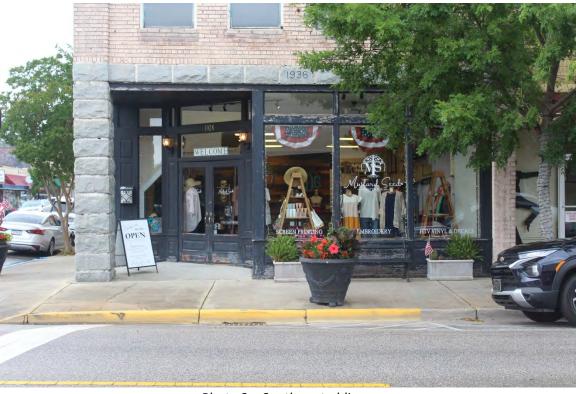

Photo 1- South façade

Photo 5 - Storefront with "1936" engraved in granite storefront "cornice"

Photo 3 - Southwest oblique

Photo 6 - Rusticated granite pillar at southwest corner of building

Photos taken 4/6/2021 & 5/12/2021

Photo 4 - Storefront entrance with beadboard ceiling, looking east

Photo 5 - Storefront with "1936" engraved in granite storefront "cornice"

Photo 6 - Rusticated granite pillar at southwest corner of building