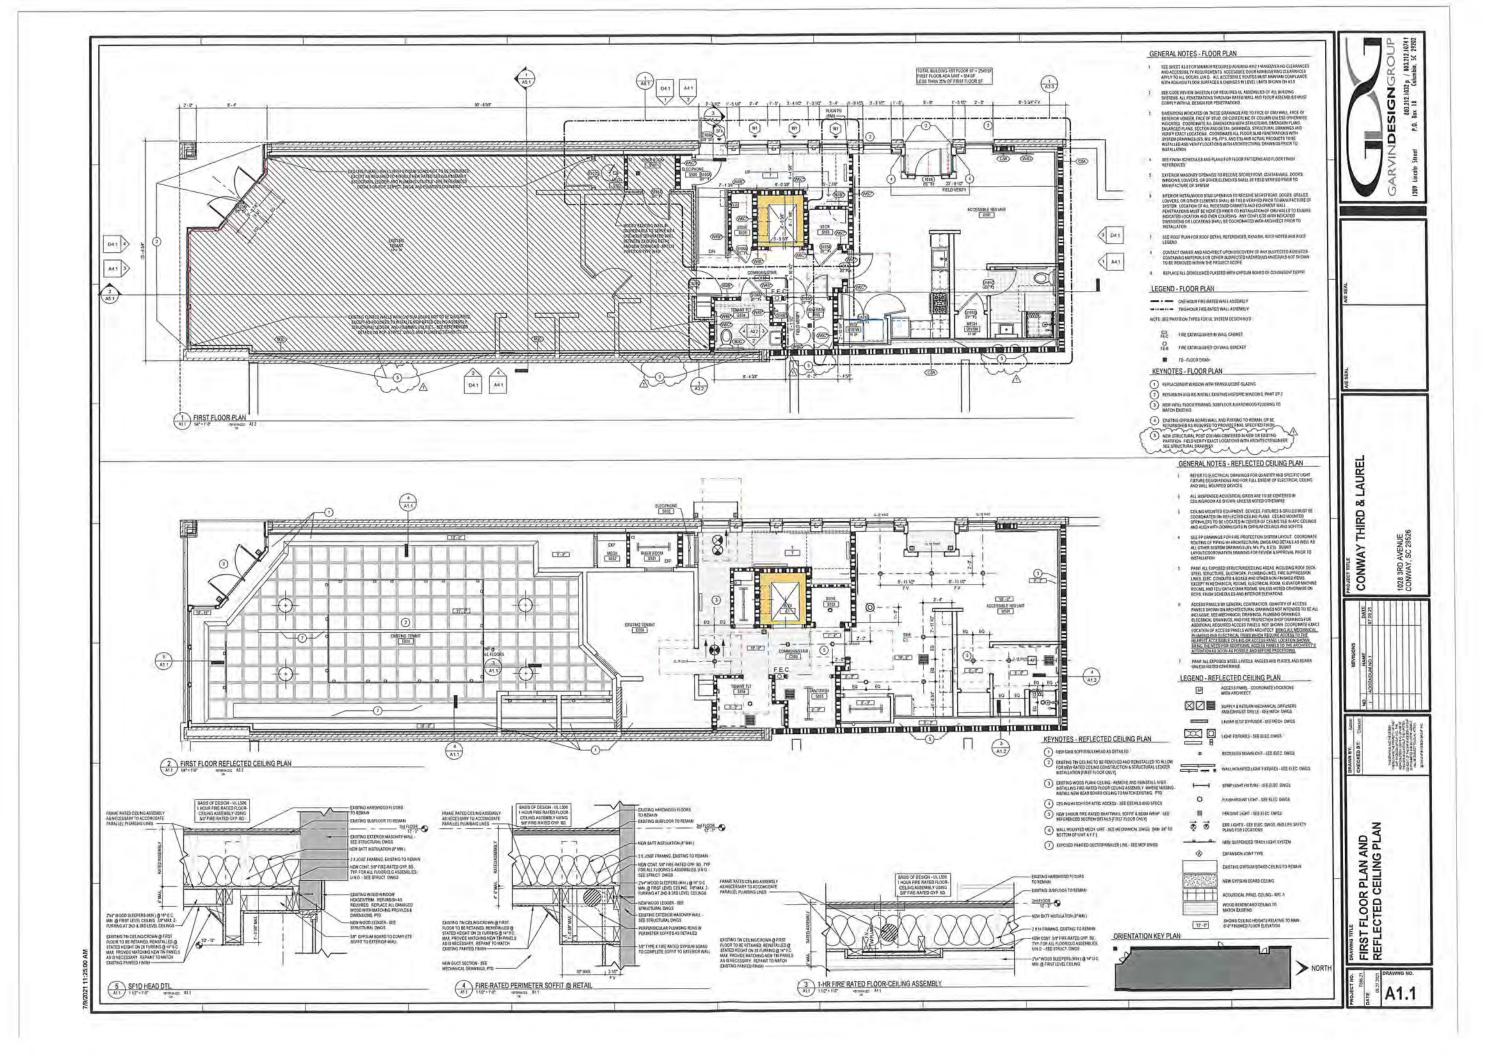

#### **BACKGROUND:**

The applicant proposed to rehabilitate the Spivey Building at 1028 3<sup>rd</sup> Avenue, Conway. The Horry County Year Built Parcel Data identifies 1926 as the year this building was constructed. This property is in Conway's Downtown Historic District and fair market value at the time of application per Horry County Tax Assessor's Office is \$148,600.00. Per Ordinance 106-07, minimum expenditures of 25% of the fair market value, \$37,150.00 must occur within a two-year period. The rehabilitation work includes the following elements:

- 1. Exterior Brick
- 2. Exterior Granite
- 3. Windows
- 4. Storefronts
- 5. Exterior Doors
- 6. Roof
- 7. Interior Public Space

#### **ANALYSIS:**

Preliminary Certification was issued on September 21, 2021 with the following conditions:

- 1. Both the granite block and limestone will not be painted and any replacement of granite, limestone or mortar will match what is currently there.
- 2. If the decision is to have the paint removed from the exterior brick, then the mortar must match the color, texture, strength, joint width and joint profile of the existing historic

- masonry. Techniques used to remove existing mortar and paint must not damage the masonry units.
- 3. If any significant masonry need to be replaced, the applicant must submit plans for replacement to the Commission prior to installation of the new masonry.
- 4. This approval does not extend to work not submitted.