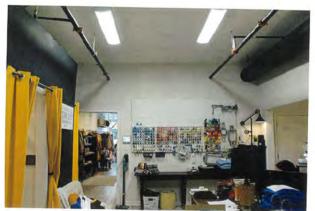

Photo 23 - First floor commercial space, looking south

Photo 24 - First floor commercial work space, looking northwest

Photo 21 - Commercial space at south façade entrance, looking north

Photo 22 - Southern commercial space, looking east with restored tin ceiling

Photo 23 - First floor commercial space, looking south

Photo 25 - First floor commercial space corridor, looking north

Photo 26 – First floor office space at rear of commercial space

Photo 27 - Change in flooring at central stair